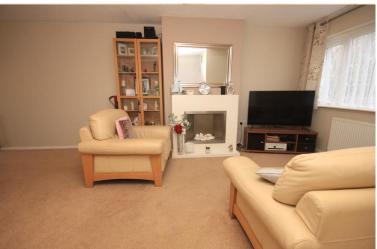

### LOUNGE/DINER

### 14' 11" x 27' 6" max (4.55m x 8.38m)

Textured ceiling, double glazed window to front, double glazed door and window to rear, double radiator to front and side, stairs to first floor, feature fireplace with marble effect hearth and surround.