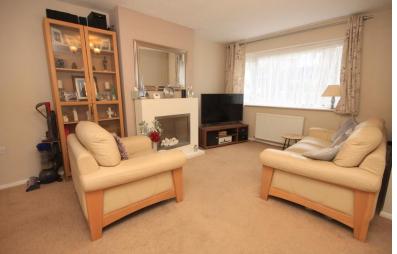

### LOUNGE/DINER

### 14' 11" x 27' 6" max (4.55m x 8.38m)

Textured ceiling, double glazed window to front, double glazed door and window to rear, double radiator to front and side, stairs to first floor, feature fireplace with marble effect hearth and surround.