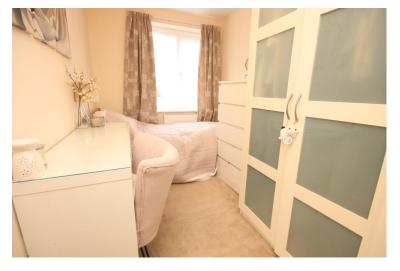

### **BEDROOM THREE**

12' 5" x 6' 9" (3.78m x 2.06 m)

Textured ceiling, double glazed window to front, double radiator to front, built in storage cupboard.