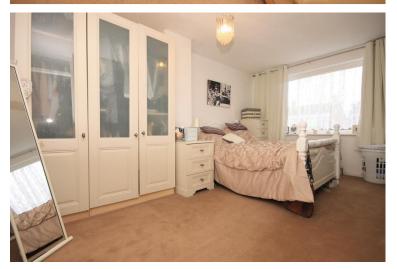

### BEDROOM ON E

17' 4" x 8' 11" (5.28m x 2.72m)

Textured ceiling, double glazed window to front, radiator to front.