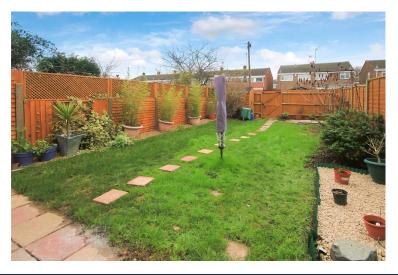

### **EXTERIOR**

The rear garden is mainly laid to lawn with a range of fencing to boundaries, feature flower beds to borders, gated side access, and off street parking to the rear of the property.