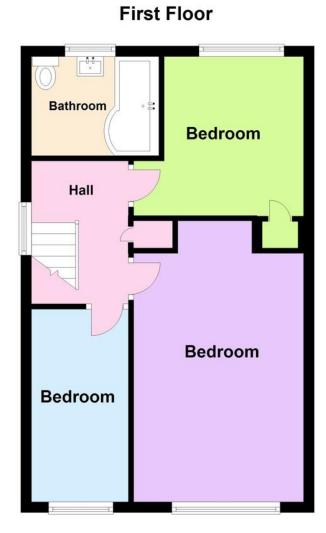

### FIRST FLOOR LANDING

Textured ceiling, airing cupboard, loft access, double glazed window to rear, doors to:

### BEDROOM ON E

17' 4" x 8' 11" (5.28m x 2.72m)

Textured ceiling, double glazed window to front, radiator to front.

### **BEDROOM TWO**

9' 11" x 7' 10" plus recess (3.02m x 2.39m)

Textured ceiling, double glazed window to rear, double radiator to rear, built in storage cupboard.

### **BEDROOM THREE**

12' 5" x 6' 9" (3.78m x 2.06 m)

Textured ceiling, double glazed window to front, double radiator to front, built in storage cupboard.

### BATHROOM

LED spotlights to ceiling, double glazed obscure window to rear, P shaped panelled bath with mixer tap and wall mounted shower unit with raindrop style shower head above, wash hand basin with mixer tap and storage beneath, low level w.c, double radiator to front, vinyl flooring.