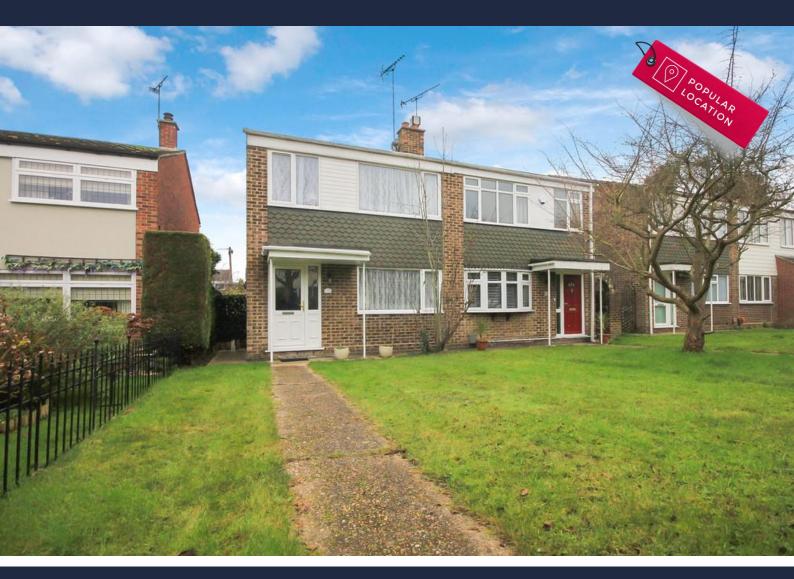

## RONA

SALES & LETTINGS

- Three bedroom semi
- Excellent decorative order throughout
- Extensively refurbished
- 27'6 Lounge/diner

# Woodfield Wickford £300,000 (OIEO)

A beautifully presented three bedroom semi detached home which has undergone extensive refurbishment in recent years. The main features include a superb 27'6 open planlounge/diner, quality fitted kitchen, modern three piece bathroom suite and a good size rear garden. Further benefits include a recently installed central heating system and upgraded electrics with the property having also been re-decorated throughout. An early viewing is strongly advised.

### **EXTERIOR**

The rear garden is mainly laid to lawn with a range of fencing to boundaries, feature flower beds to borders, gated side access, and off street parking to the rear of the property.