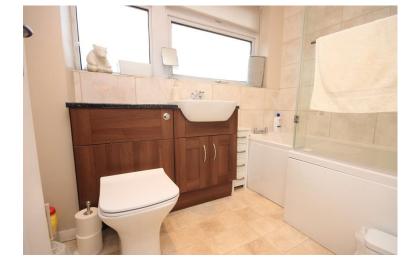

### BATHROOM

LED spotlights to ceiling, double glazed obscure window to rear, P shaped panelled bath with mixer tap and wall mounted shower unit with raindrop style shower head above, wash hand basin with mixer tap and storage beneath, low level w.c, double radiator to front, vinyl flooring.