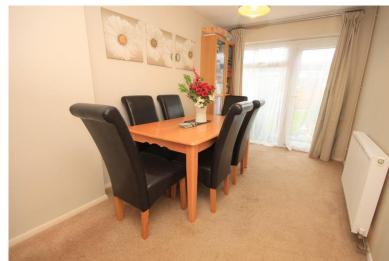

### LOUNGE/DINER

### 14' 11" x 27' 6" max (4.55m x 8.38m)

Textured ceiling, double glazed window to front, double glazed door and window to rear, double radiator to front and side, stairs to first floor, feature fireplace with marble effect hearth and surround.