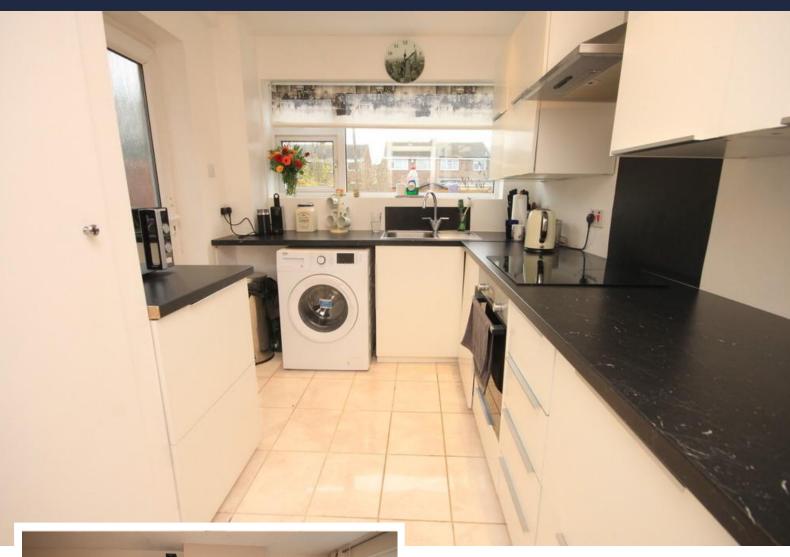

### **KITCHEN**

### 12' 5" x 7' 6" (3.78m x 2.29 m)

Spotlights to ceiling, double glazed window to rear, obscure double glazed door to side, stainless steel sink and drainer unit with mixer tap, four ring electric hob and over with stainless steel extractor above, built in cupboard, space and plumbing for appliances, tiled floor, combi boiler.