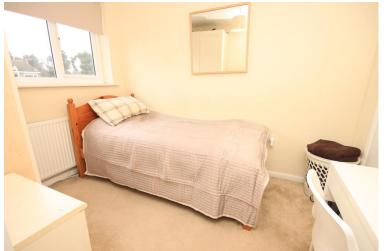

### **BEDROOM TWO**

9' 11" x 7' 10" plus recess (3.02m x 2.39m)

Textured ceiling, double glazed window to rear, double radiator to rear, built in storage cupboard.