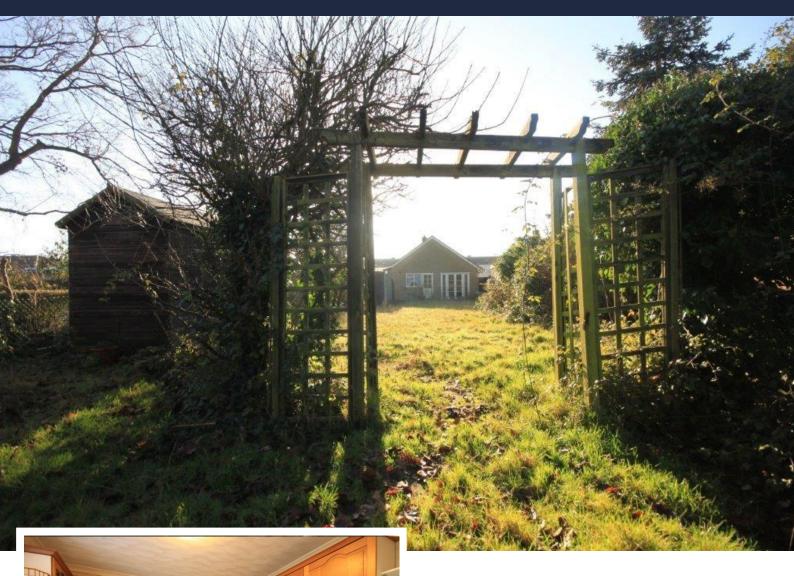

## **EXTERIOR**

135ft rear garden, mainly laid to lawn, timber shed, detached garage with double doors, off street parking to the front of the property.