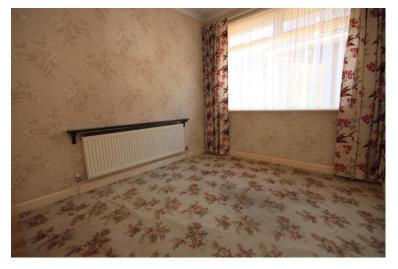

# **BEDROOM**

10' 2" x 11' (3.1m x 3.35m)

Textured and coved ceiling, glazed leaded light bay window to front.