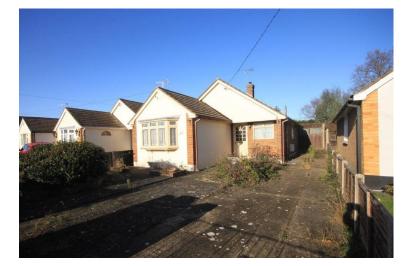

# RONA

- Three bedroom detached bungalow
- Modernization required
- Popular location
- No onward chain

# **Grange Avenue** Wickford £375,000

A three bedroom detached bungalow situated in a popular residential area. The property benefits from a large garden in the region of 100ft, garage and a large lounge/diner. The property is in need of modernisation and is offered with no onward chain.