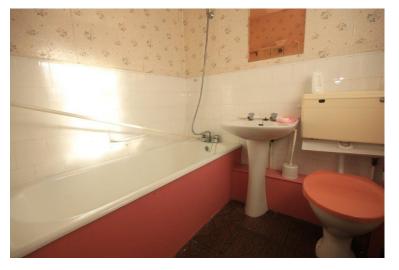

## **BATHROOM**

Textured ceiling, obscure secondary glazed window to front, double radiator to front, low level w.c., panelled bath with mixer tap and shower attachment over, pedestal wash hand basin, partly tiled walls.