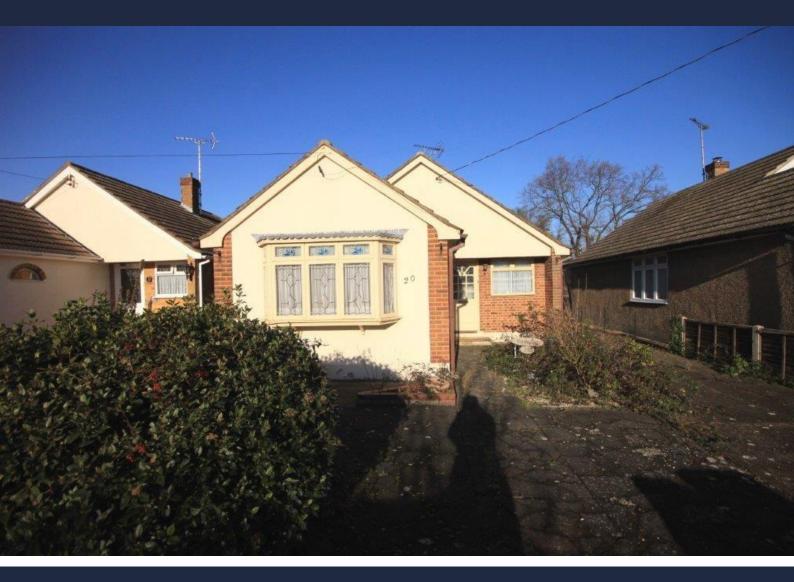

# **Grange Avenue** Wickford £375,000

A three bedroom detached bungalow situated in a popular residential area. The property benefits from a large garden in the region of 100ft, garage and a large lounge/diner. The property is in need of modernisation and is offered with no onward chain.

## **EXTERIOR**

135ft rear garden, mainly laid to lawn, timber shed, detached garage with double doors, off street parking to the front of the property.