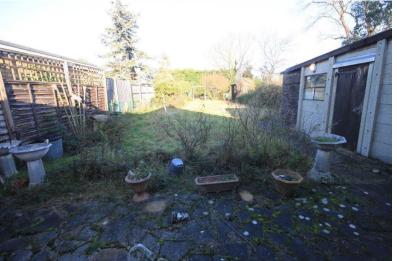

## **EXTERIOR**

135ft rear garden, mainly laid to lawn, timber shed, detached garage with double doors, off street parking to the front of the property.