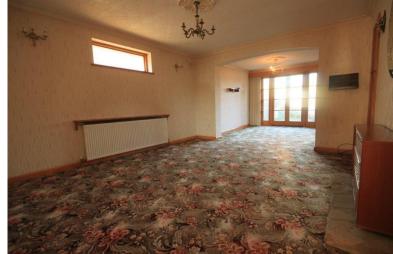

### LOUNGE

14' 8" x 12' 6" (4.47m x 3.81m)

Obscure glazed window to side, radiator to side, feature gas fire, builtin storage cupboard, open plan to:

## DINING ROOM

9' x 9' 9" (2.74m x 2.97m)

Glazed French doors and window to side, gas fire