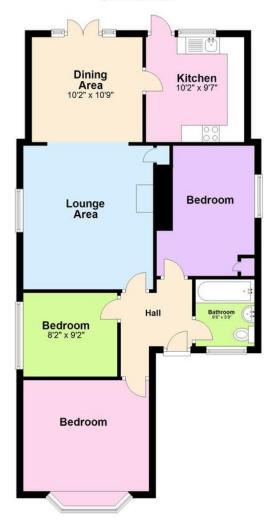

# INNER HALLWAY

Textured and coved ceiling, loft access, radiator to side, door to:

# **BEDROOM**

10' 2" x 11' (3.1m x 3.35m)

Textured and coved ceiling, glazed leaded light bay window to front.

## **BEDROOM**

8' 10" x 8' (2.69m x 2.44m)

Textured and coved ceiling, glazed with to side, radiator to front.

# **BEDROOM**

12' 8" x 9' 5" (3.86m x 2.87 m)

Textured and coved ceiling, glazed window to side, radiator to rear, built in cupboard.

## **BATHROOM**

Textured ceiling, obscure secondary glazed window to front, double radiator to front, low level w.c., panelled bath with mixer tap and shower attachment over, pedestal wash hand basin, partly tiled walls.

### LOUNGE

14' 8" x 12' 6" (4.47m x 3.81m)

Obscure glazed window to side, radiator to side, feature gas fire, builtin storage cupboard, open plan to:

## DINING ROOM

9' x 9' 9" (2.74m x 2.97m)

Glazed French doors and window to side, gas fire

### **KITCHEN**

10' 5" x 9' 10" (3.18m x 3m)

Textured and coved ceiling, glazed window and door to rear, range of eye and base level units with roll edge work surfaces over incorporating stainless steel sink and drainer unit with mixer tap, four ring gas hob, electric oven, space and plumbing for appliances.