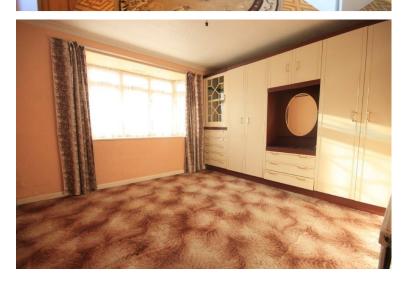

# **BEDROOM**

12' 8" x 9' 5" (3.86m x 2.87 m)

Textured and coved ceiling, glazed window to side, radiator to rear, built in cupboard.