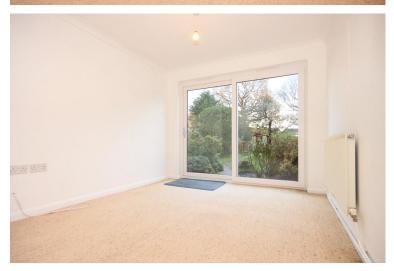

#### LOUNGE/DINER

28' 3" x 11' reducing to 9'6 (8.61m x 3.35 m)

Double glazed window to side, two radiators to side, electric feature fireplace, double glazed patio doors to rear.