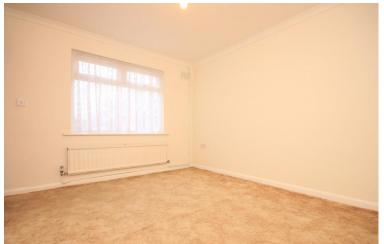

## BEDROOM TWO

14' 2" x 11' (4.32m x 3.35m)

Coved ceiling, double glazed bay window to front, double radiator to front.

#### BEDROOM ON E

12' 1" x 10' (3.68m x 3.05m)

Coved ceiling, double glazed window to front, radiator to front.