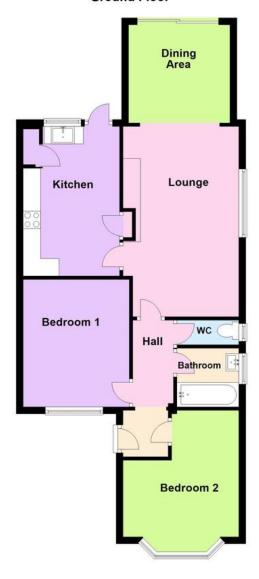

### **Ground Floor**

Regulated by RICS

## **INNER HALLWAY**

Coved ceiling, double radiator to side, loft access, doors to:

## BEDROOM TWO

14' 2" x 11' (4.32m x 3.35m)

Coved ceiling, double glazed bay window to front, double radiator to front.

#### BEDROOM ON E

12' 1" x 10' (3.68m x 3.05m)

Coved ceiling, double glazed window to front, radiator to front.

#### **BATHROOM**

Obscure double glazed window to side, panelled bath with mixer tap and shower attachment above, wash hand basin with mixer tap and fitted storage beneath, heated chrome towel rail, tiled walls, vinyl flooring.

#### WC

Obscure double glazed window to side, low level w.c, vinyl flooring.

#### LOUNGE/DINER

28' 3" x 11' reducing to 9'6 (8.61m x 3.35 m)

Double glazed window to side, two radiators to side, electric feature fireplace, double glazed patio doors to rear.

#### KITCHEN

13' 9" x 8' 1" (4.19m x 2.46 m)

Coved ceiling, double glazed window to rear, range of matching eye and base level units with work surfaces over, double stainless steel sink unit with mixer tap, integrated four ring electric hob and oven, space and plumbing for appliances, tiled flooring, cupboard housing wall mounted combi boiler and additional storage cupboard.