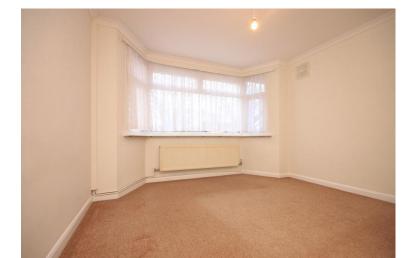

#### LOUNGE/DINER

28' 3" x 11' reducing to 9'6 (8.61m x 3.35 m)

Double glazed window to side, two radiators to side, electric feature fireplace, double glazed patio doors to rear.