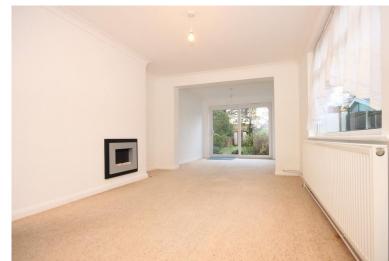

#### LOUNGE/DINER

28' 3" x 11' reducing to 9'6 (8.61m x 3.35 m)

Double glazed window to side, two radiators to side, electric feature fireplace, double glazed patio doors to rear.