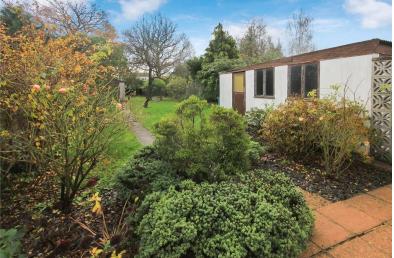

#### **EXTERIOR**

Paved patio to immediate rear, remainder is laid to lawn, concrete storage shed to rear, range of flower beds to borders, fencing to boundaries.

Detached garage to side with up and over door. Off street parking to the front of the property via independent driveway.