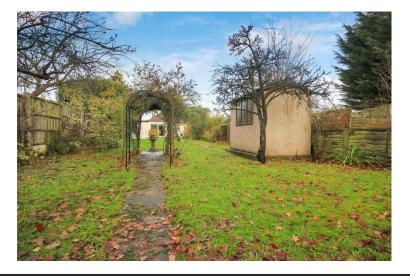

#### **EXTERIOR**

Paved patio to immediate rear, remainder is laid to lawn, concrete storage shed to rear, range of flower beds to borders, fencing to boundaries.

Detached garage to side with up and over door. Off street parking to the front of the property via independent driveway.