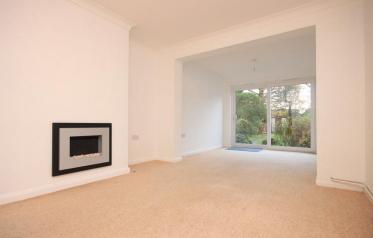

#### LOUNGE/DINER

28' 3" x 11' reducing to 9'6 (8.61m x 3.35 m)

Double glazed window to side, two radiators to side, electric feature fireplace, double glazed patio doors to rear.