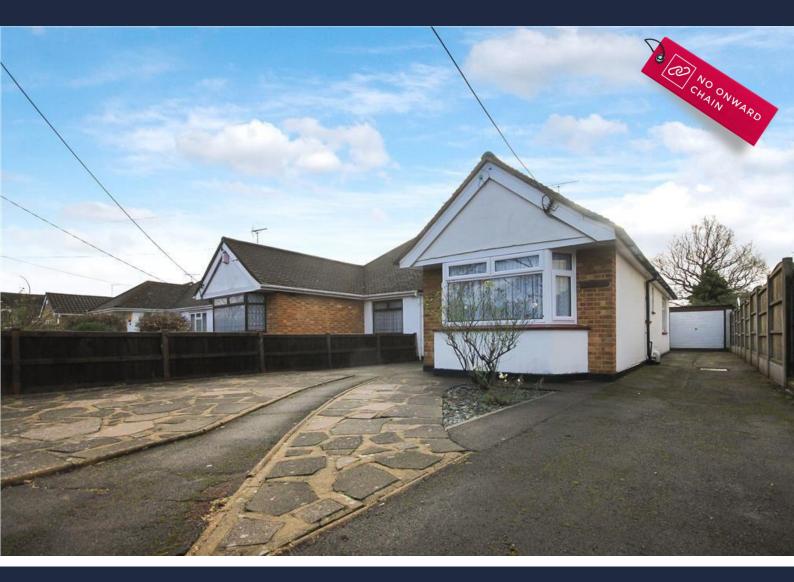

# Elder Avenue Wickford OIEO £335,000

An extended two double bedroom semi detached bungalow located in the sought-after London Road area of Wickford. The property benefits from a recently re-fitted kitchen and bathroom, 28'3 lounge/diner and has also been re-decorated throughout. Further features include an attractive south backing rear garden approaching 100ft, detached garage and off street parking. Situated conveniently for Wickford Town Centre and mainline railway station to London. Available with no onward chain.

#### **EXTERIOR**

Paved patio to immediate rear, remainder is laid to lawn, concrete storage shed to rear, range of flower beds to borders, fencing to boundaries.

Detached garage to side with up and over door. Off street parking to the front of the property via independent driveway.