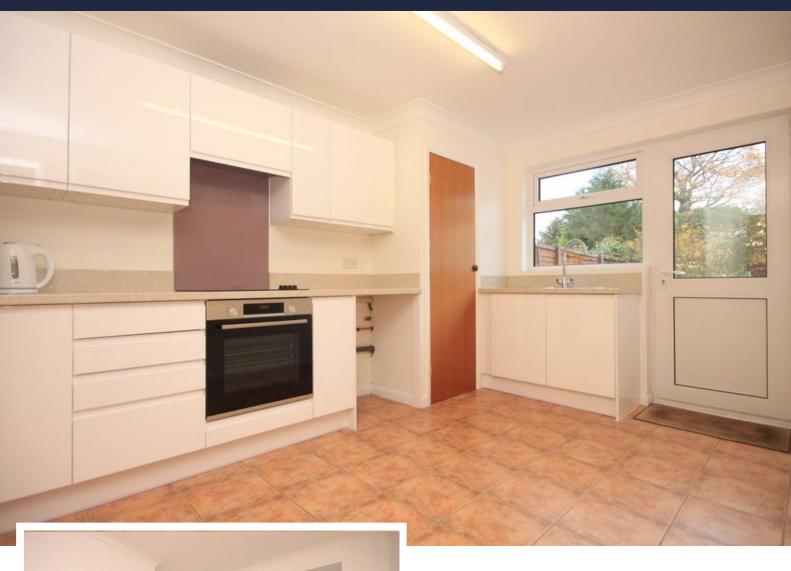

#### KITCHEN

13' 9" x 8' 1" (4.19m x 2.46 m)

Coved ceiling, double glazed window to rear, range of matching eye and base level units with work surfaces over, double stainless steel sink unit with mixer tap, integrated four ring electric hob and oven, space and plumbing for appliances, tiled flooring, cupboard housing wall mounted combi boiler and additional storage cupboard.