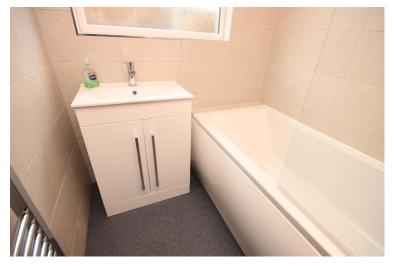

#### **BATHROOM**

Obscure double glazed window to side, panelled bath with mixer tap and shower attachment above, wash hand basin with mixer tap and fitted storage beneath, heated chrome towel rail, tiled walls, vinyl flooring.