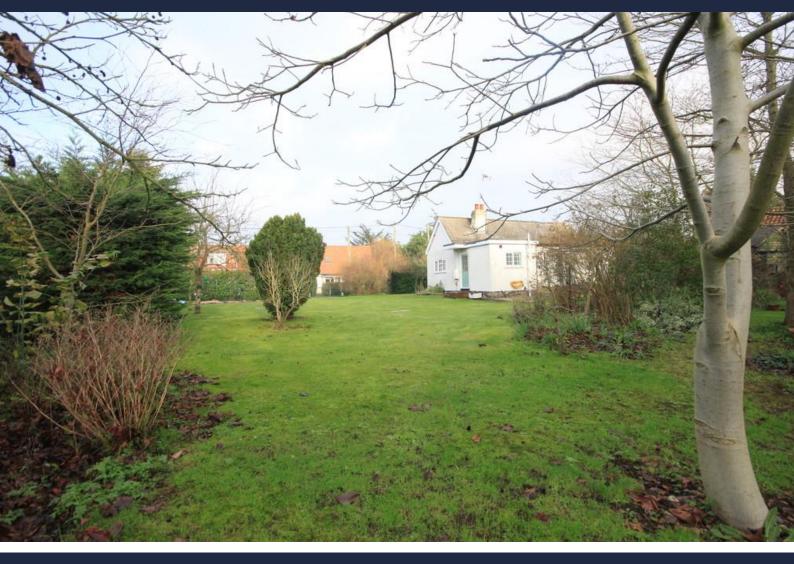

## RONA

SALES & LETTINGS

- Plot of 0.36 Acres
- Two bedroom detached bungalow
- Two reception rooms
- Large detached garage

## Borwick Lane Wickford, SS12 0QA

£450,000

A detached two bedroom bungalow with two reception rooms and a modern fitted kitchen and wet room. The property boasts a plot of 0.386acres and is situated in a popular semi-rural location offering easy access to the A127. Further features include a sweep in and out driveway with a large detached garage, two separate electric gates and no onward chain. The property previously had planning permission granted for a detached bungalow, and although this planning has now expired the vendor has recently had a positive pre-application meeting with the council regarding future development. Awaiting EPC Rating.