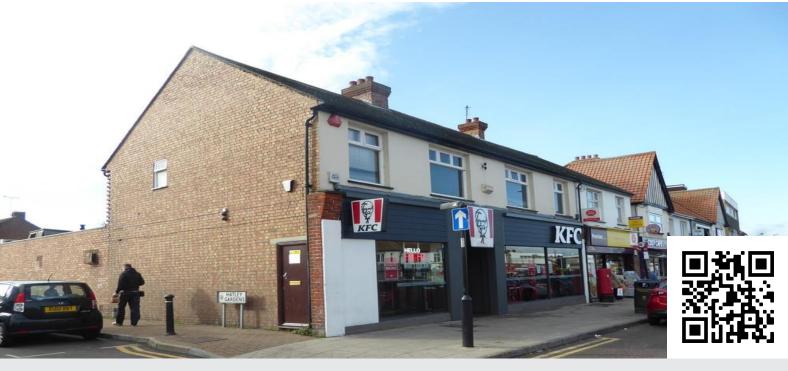

London Road, Benfleet SS7 5SQ FIRST FLOOR OFFICE - TO LET 770 SQ.FT (71 SQ.M)

# SITUATION AND DESCRIPTION

Hair & Son are pleased to offer to the market this first floor office to the market in central Benfleet. The offices are self-contained with the entrance located on Hatley Gardens. The premises is built up of 7 separate offices, the premises also includes Male & Female W/C's and kitchenette.