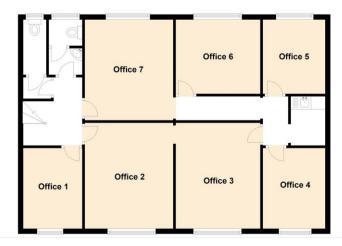

## **ACCOMMODATION**

OFFICE 1: 10' X 7'6"

OFFICE 2: 13'4 X 11'3"

OFFICE 3: 13'2 X 10'9

OFFICE 4: 9'11 X 7'11

OFFICE 5: 9'5" X 7'10"

OFFICE 6: 9'9" X 8'11"

OFFICE 7: 12'3" X 11'

KITCHENETTE: 6' X 4'

MALE W/C FEMALE W/C

GROSS INTERNAL FLOOR AREA: 770 SQ.FT (71 SQ.M)

A self-contained office suite.

# www.hairandson.co.uk

These particulars are accurate to the best of our knowledge but do not constitute an offer or contract. Photos are for representation only and do not imply the inclusion of fixtures or fittings. The floorplans are not to scale and only provide an indication of the layout.

The hoorplans are not to scale and only provide an indication of the layo

**Regulated by RICS** 

t. 01702 394959 (Option 3)

More than an estate agent

www.hairandson.co.uk

Commercial Dept. 190 London Road Southend-on-Sea, Essex. SS1 1PJ