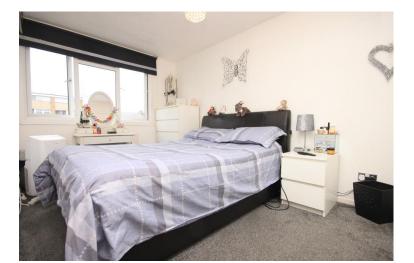

#### **BEDROOM ON E**

12' 10" x 9' 9" (3.91m x 2.97m)

Double glazed window to rear, radiator, built in wardrobes.

#### **BEDROOM TWO**

9' 1" x 8' 9" (2.77m x 2.67m)

Double glazed window to front, radiator, door to:

#### BEDROOM THREE

9' x 7' 5" (2.74m x 2.26m)

Double glazed window to rear, radiator.