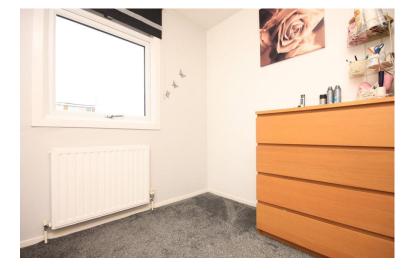

#### **BEDROOM TWO**

9' 1" x 8' 9" (2.77m x 2.67m)

Double glazed window to front, radiator, door to:

#### STUDY/PLAYROOM

9' x 6' 9" (2.74m x 2.06m)

Double glazed window to front, radiator.