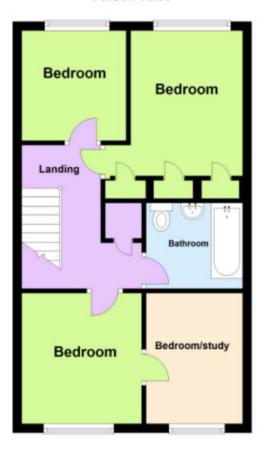

#### First Floor

Regulated by RICS

#### **FIRST FLOOR LANDING**

Doors to:

#### **BEDROOM ON E**

12' 10" x 9' 9" (3.91m x 2.97m)

Double glazed window to rear, radiator, built in wardrobes.

#### **BEDROOM TWO**

9' 1" x 8' 9" (2.77m x 2.67m)

Double glazed window to front, radiator, door to:

#### STUDY/PLAYROOM

9' x 6' 9" (2.74m x 2.06m)

Double glazed window to front, radiator.

#### BEDROOM THREE

9' x 7' 5" (2.74m x 2.26m)

Double glazed window to rear, radiator.

#### **FAMILY BATHROOM**

Double glazed skylight window, three piece suite comprising low level w.c, vanity wash hand basin with mixer tap, panel bath with mixer tap, tiled walls and flooring.