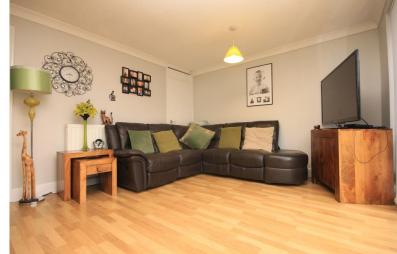

#### LOUNGE

15' 10" x 11' 4" (4.83m x 3.45m)

Double glazed window and double glazed patio doors to rear garden, laminate flooring, storage cupboard, coved ceiling, fireplace with electric fire.