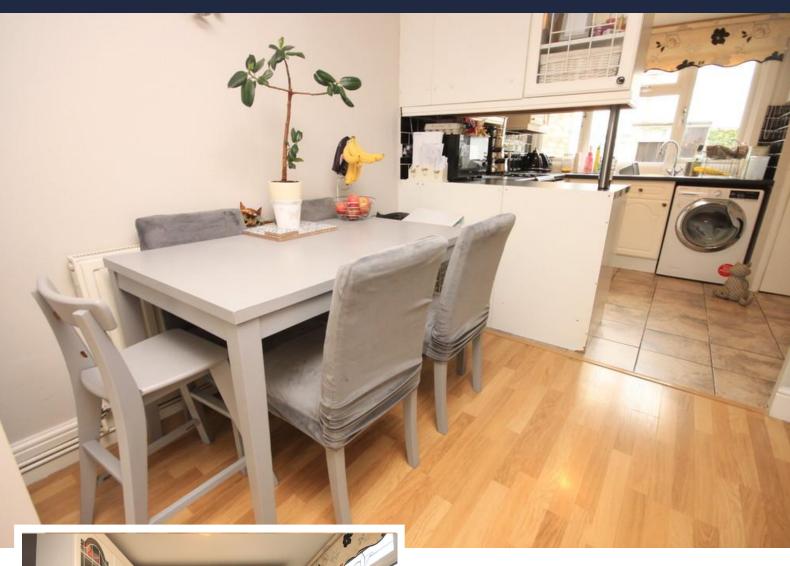

### KITCHEN/DINER

17' 8" x 9' 7" (5.38m x 2.92 m)

Double glazed window to front, range of base and wall mounted units with work surfaces over incorporating sink unit with mixer tap, space for washing machine, cooker to remain, tiled flooring and splash backs, cupboard housing boiler.