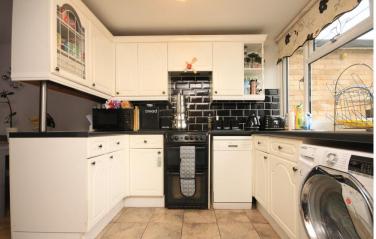

### KITCHEN/DINER

17' 8" x 9' 7" (5.38m x 2.92 m)

Double glazed window to front, range of base and wall mounted units with work surfaces over incorporating sink unit with mixer tap, space for washing machine, cooker to remain, tiled flooring and splash backs, cupboard housing boiler.