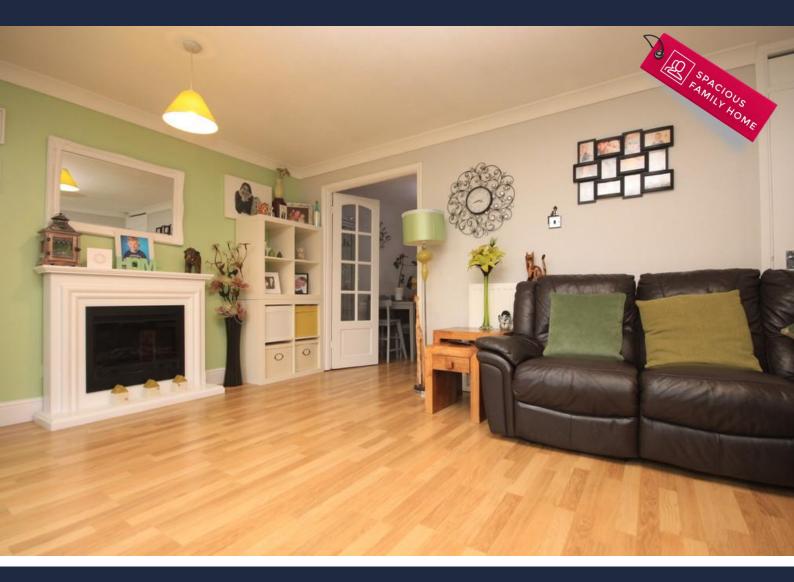

#### LOUNGE

15' 10" x 11' 4" (4.83m x 3.45m)

Double glazed window and double glazed patio doors to rear garden, laminate flooring, storage cupboard, coved ceiling, fireplace with electric fire.