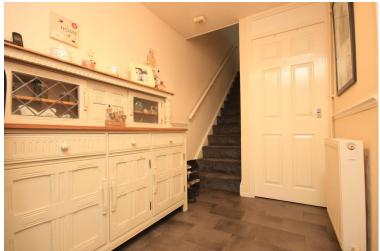

#### ENTRANCE HALL

12' 2" x 5' 11" (3.71m x 1.8 m) Radiator, tiled flooring, doors to:

#### **FIRST FLOOR LANDING**

Doors to: