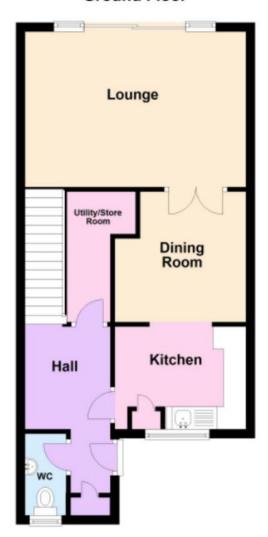

#### **Ground Floor**

#### ENTRANCE HALL

12' 2" x 5' 11" (3.71m x 1.8 m) Radiator, tiled flooring, doors to:

#### UTILITY ROOM/STORAGE CUPBOARD

8' 8" x 5' 10" (2.64m x 1.78 m)

Space for tumble dryer.

#### CLOAKROOM

Double glazed window to front, low level w.c, wash hand basin, tiling to walls and floor.

### KITCHEN/DINER

17' 8" x 9' 7" (5.38m x 2.92 m)

Double glazed window to front, range of base and wall mounted units with work surfaces over incorporating sink unit with mixer tap, space for washing machine, cooker to remain, tiled flooring and splash backs, cupboard housing boiler.

#### LOUNGE

15' 10" x 11' 4" (4.83m x 3.45m)

Double glazed window and double glazed patio doors to rear garden, laminate flooring, storage cupboard, coved ceiling, fireplace with electric fire.

#### **DIN ING AREA**

Laminate flooring, smooth ceiling, radiator, space for fridge/freezer, double door to: