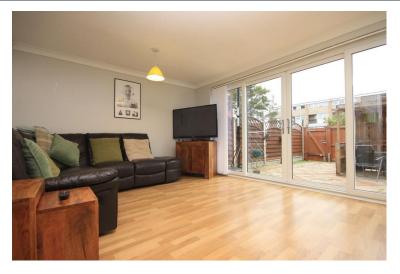

#### LOUNGE

15' 10" x 11' 4" (4.83m x 3.45m)

Double glazed window and double glazed patio doors to rear garden, laminate flooring, storage cupboard, coved ceiling, fireplace with electric fire.