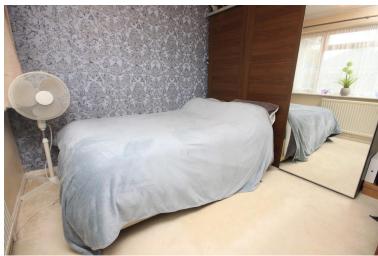

BEDROOM TWO 10' x 9' 11" (3.05m x 3.02m) Double glazed window to front, radiator to front.

BEDROOM ON E 9' 11" x 12' 10" (3.02m x 3.91m) Coved ceiling, double glazed window to rear, radiator to rear.

DIN ING ROOM 14' x 9' 2" (4.27m x 2.79m) Coved ceiling, double radiator to front, open plan to;