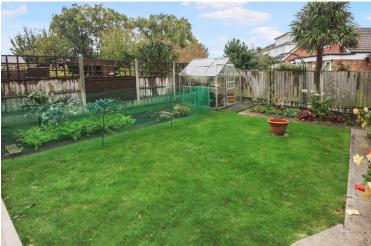

# EXTERIOR

Rear garden commencing with patio area to side, the remainder is laid to lawn, range of fencing to boundaries, vegetable patch and gated side access.

Detached garage with up and over door to front, off street parking, access to rear via shared driveway, lawned front garden.