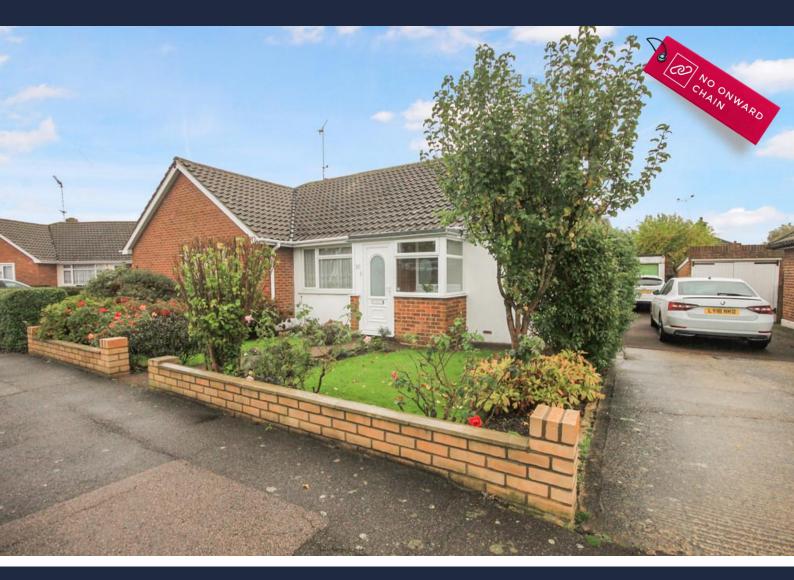

# Oakhurst Close Wickford £325,000

- Two double bedrooms
- Extended Carter and Ward bungalow
- 13' Lounge
- 14' Dining room

An extended two bedroom 'Carter and Ward' built bungalow located in the popular London Road area of Wickford. The property features two double bedrooms, fitted kitchen, modern shower room, 13' lounge open plan to 14' dining room, double glazing and gas central heating. Situated in a pleasant cul de sac with green to the front, this home also boasts a detached garage to the rear and off street parking. Walking distance to local shops and amenities and mainline railway station to London. Available with no onward chain.

# EXTERIOR

Rear garden commencing with patio area to side, the remainder is laid to lawn, range of fencing to boundaries, vegetable patch and gated side access.

Detached garage with up and over door to front, off street parking, access to rear via shared driveway, lawned front garden.