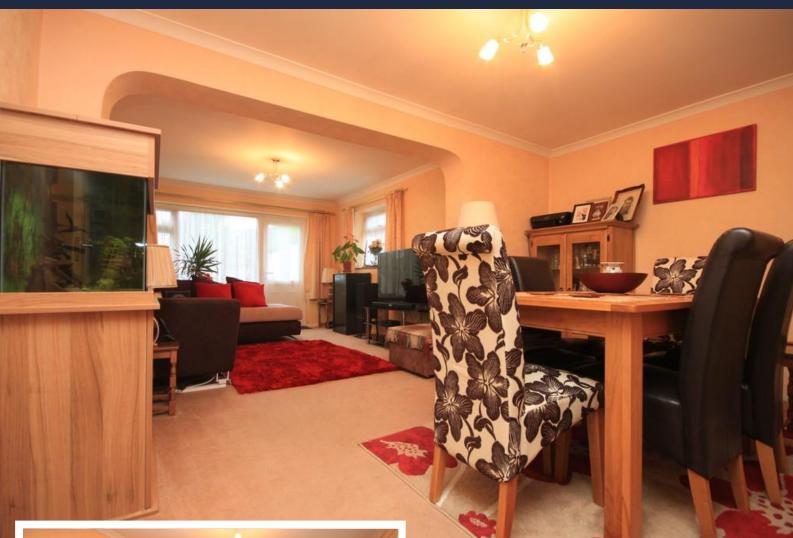

BEDROOM TWO 10' x 9' 11" (3.05m x 3.02m) Double glazed window to front, radiator to front.

BEDROOM ON E 9' 11" x 12' 10" (3.02m x 3.91m) Coved ceiling, double glazed window to rear, radiator to rear.

DIN ING ROOM 14' x 9' 2" (4.27m x 2.79m) Coved ceiling, double radiator to front, open plan to;

### LOUNGE

#### 13' x 11' 3" (3.96m x 3.43m)

Coved ceiling, double glazed windows to side and rear, double glazed door to rear, radiator to rear.