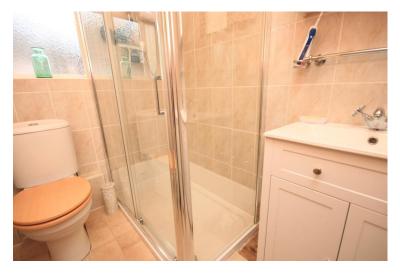

# SHOW ER ROOM

Obscure double glazed window to side, double width shower cubicle with wall mounted electric shower, wash hand basin with mixer tap and cupboard beneath, low level w.c, radiator to side, tiled walls.