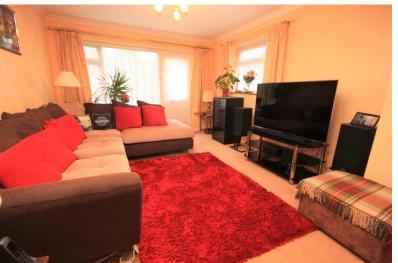

### LOUNGE

#### 13' x 11' 3" (3.96m x 3.43m)

Coved ceiling, double glazed windows to side and rear, double glazed door to rear, radiator to rear.