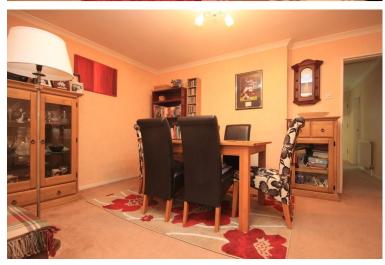

BEDROOM TWO 10' x 9' 11" (3.05m x 3.02m) Double glazed window to front, radiator to front.

BEDROOM ON E 9' 11" x 12' 10" (3.02m x 3.91m) Coved ceiling, double glazed window to rear, radiator to rear.

DIN ING ROOM 14' x 9' 2" (4.27m x 2.79m) Coved ceiling, double radiator to front, open plan to;