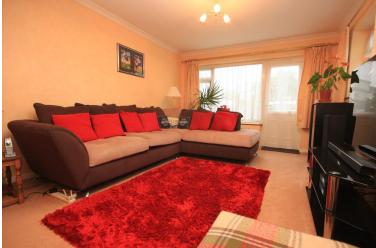

### LOUNGE

#### 13' x 11' 3" (3.96m x 3.43m)

Coved ceiling, double glazed windows to side and rear, double glazed door to rear, radiator to rear.