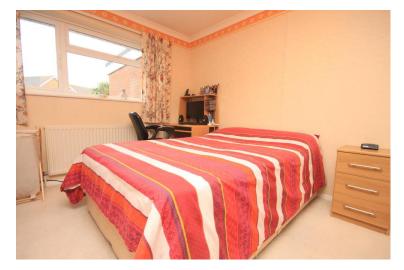

BEDROOM TWO 10' x 9' 11" (3.05m x 3.02m) Double glazed window to front, radiator to front.

BEDROOM ON E 9' 11" x 12' 10" (3.02m x 3.91m) Coved ceiling, double glazed window to rear, radiator to rear.

DIN ING ROOM 14' x 9' 2" (4.27m x 2.79m) Coved ceiling, double radiator to front, open plan to;