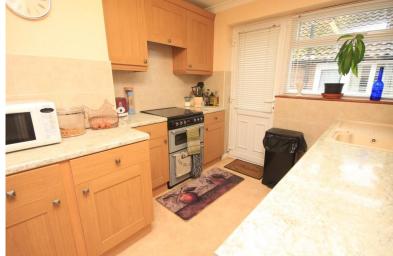

#### KITCHEN

# 10' 9" x 8' 5" (3.28m x 2.57m)

Coved ceiling, double glazed window to side, double glazed door to side, range of eye and base level units with roll edge work surfaces over incorporating sink and drainer unit with mixer tap, space and plumbing for appliances, tiled splash backs, vinyl flooring.