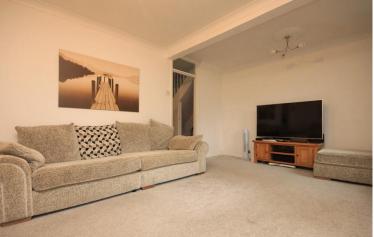

## LOUNGE/DINER

19' 8" max x 14' 8" max (5.99m x 4.47m)

Textured and coved ceiling, double glazed French doors to garden, ceiling rose, two radiators, double glazed windows to rear.