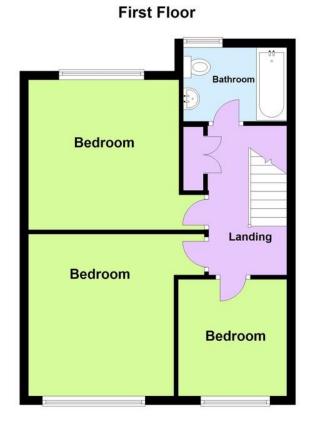

## LANDING

Textured and coved ceiling, access to loft, double storage cupboard, over stairs storage cupboard, doors to:

#### BEDROOM ON E

13' 6" x 10' 10" (4.11m x 3.3m)

Double glazed window to rear, textured ceiling, radiator.

#### **BEDROOM TWO**

11' 4" x 9' 10" (3.45m x 3m)

Textured ceiling, radiator, double glazed window to front.

#### **BEDROOM THREE**

8' 5" x 7' 5" (2.57m x 2.26 m)

Radiator, double glazed window to rear, textured ceiling.

## **BATHROOM**

Smooth ceiling, obscure double glazed window to front, partly tiled walls, pedestal wash hand basin with mixer tap, low level w.c, heated towel rail, panelled bath with mixer tap and shower attachment.