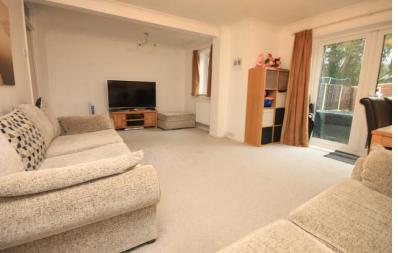

## LOUNGE/DINER

19' 8" max x 14' 8" max (5.99m x 4.47m)

Textured and coved ceiling, double glazed French doors to garden, ceiling rose, two radiators, double glazed windows to rear.