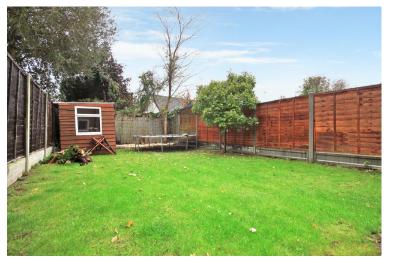

# **EXTERIOR**

Paved patio area to the immediate rear, the remainder is laid to lawn, range of fencing to boundaries, timber shed, external water tap, security light. The front of the property benefits from off street parking for two vehicles via an independent driveway.