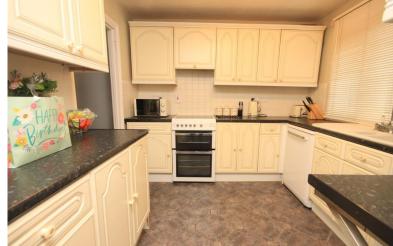

## KITCHEN

# 13' 3" x 8' 9" (4.04m x 2.67m)

Textured ceiling, double glazed window to front, radiator, range of matching eye and base level units with roll edge work surfaces over incorporating one and a half bowl ceramic sink, tiled splash backs, space for appliances.