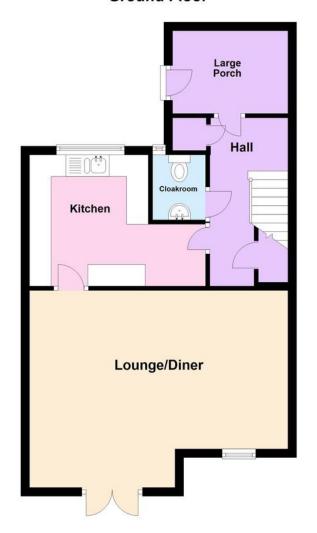

# **ENTRANCE**

Via obscure entrance door to:

# PORCH

# 8' 9" X 6'5" (2.67 m X 1.96 m)

Smooth and coved ceiling, radiator, tiled floor, space for appliances, obscure door to:

# HALL

Textured and coved ceiling, stairs to first floor landing, storage cupboard, under stairs storage cupboard, doors to:

# GROUND FLOOR CLOAKROOM

Textured and coved ceiling, obscure double glazed window to front, tiled floor, low level w.c, wash hand basin.

## KITCHEN

# 13' 3" x 8' 9" (4.04m x 2.67m)

Textured ceiling, double glazed window to front, radiator, range of matching eye and base level units with roll edge work surfaces over incorporating one and a half bowl ceramic sink, tiled splash backs, space for appliances.

## LOUNGE/DINER

19' 8" max x 14' 8" max (5.99m x 4.47m)

Textured and coved ceiling, double glazed French doors to garden, ceiling rose, two radiators, double glazed windows to rear.

# **Ground Floor**

Regulated by RICS