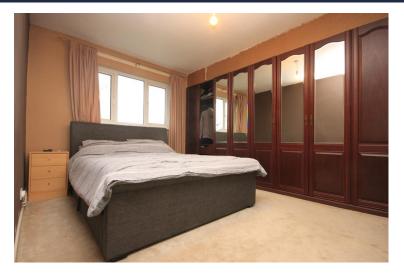

#### BEDROOM ON E

13' 6" x 10' 10" (4.11m x 3.3m)

Double glazed window to rear, textured ceiling, radiator.

#### **BEDROOM TWO**

11' 4" x 9' 10" (3.45m x 3m)

Textured ceiling, radiator, double glazed window to front.

#### **BEDROOM THREE**

8' 5" x 7' 5" (2.57m x 2.26 m)

Radiator, double glazed window to rear, textured ceiling.