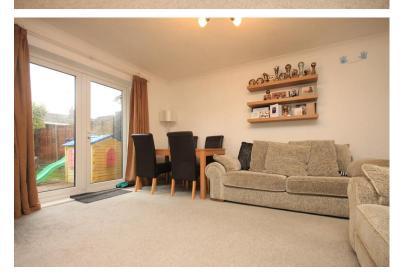

## LOUNGE/DINER

19' 8" max x 14' 8" max (5.99m x 4.47m)

Textured and coved ceiling, double glazed French doors to garden, ceiling rose, two radiators, double glazed windows to rear.