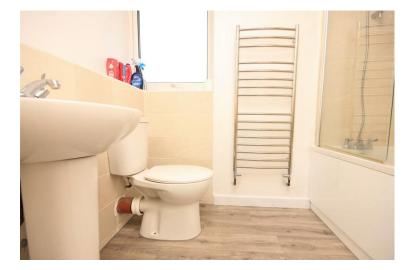

## **BATHROOM**

Smooth ceiling, obscure double glazed window to front, partly tiled walls, pedestal wash hand basin with mixer tap, low level w.c, heated towel rail, panelled bath with mixer tap and shower attachment.