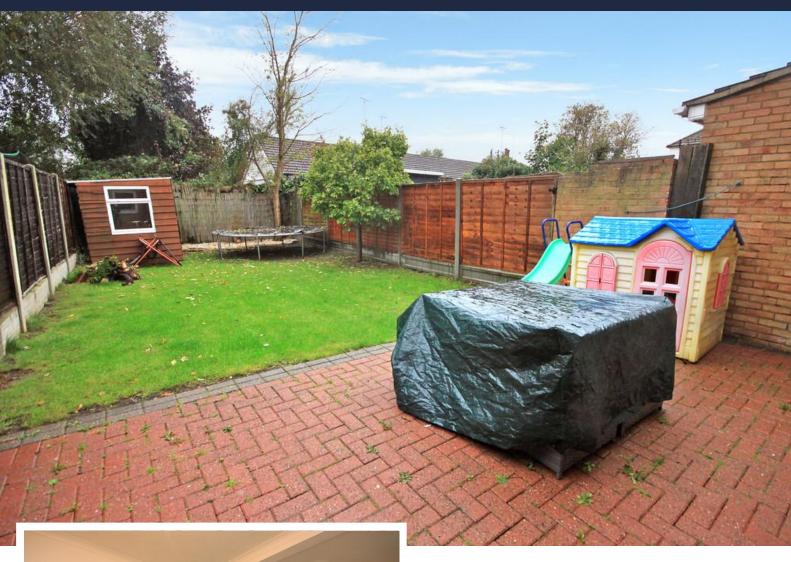

# **EXTERIOR**

Paved patio area to the immediate rear, the remainder is laid to lawn, range of fencing to boundaries, timber shed, external water tap, security light. The front of the property benefits from off street parking for two vehicles via an independent driveway.