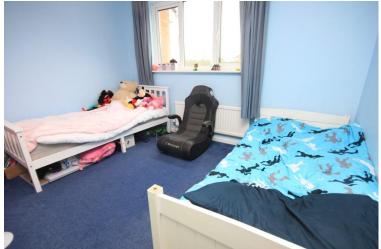

#### BEDROOM ON E

13' 6" x 10' 10" (4.11m x 3.3m)

Double glazed window to rear, textured ceiling, radiator.

#### **BEDROOM TWO**

11' 4" x 9' 10" (3.45m x 3m)

Textured ceiling, radiator, double glazed window to front.

#### **BEDROOM THREE**

8' 5" x 7' 5" (2.57m x 2.26 m)

Radiator, double glazed window to rear, textured ceiling.