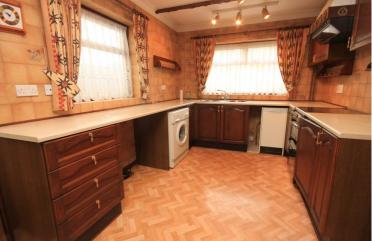

#### **KITCHEN**

13' 5" x 9' 1" (4.09m x 2.77m)

Textured and coved ceiling, double glazed windows to side and rear, obscure double glazed door to side, range of eye and base level units with roll edge work surfaces over, space and plumbing for appliances, floor mounted boiler, tiled walls, vinyl flooring, radiator to front.