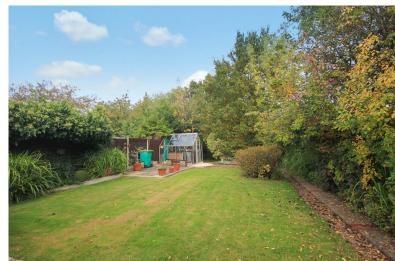

#### **EXTERIOR**

Rear garden is approx. 100ft, commencing with a substantial paved patio to immediate rear, the remainder is laid to lawn with fencing to boundaries, range of established flower beds and trees to borders, paved pathway, feature fish pond and green house. The front of the property features ample off street parking via a large independent driveway and access to integral garage via up and over door with power and lighting connected.