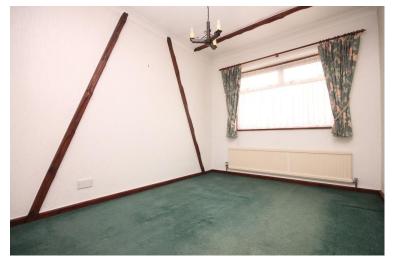

## BEDROOM THREE

10' 8" x 7' 11" (3.25m x 2.41m)

Double glazed window to front, radiator to front.

#### **BEDROOM TWO**

10' 7" x 8' 9" (3.23m x 2.67 m)

Textured and coved ceiling, double glazed window to front, radiator to front.