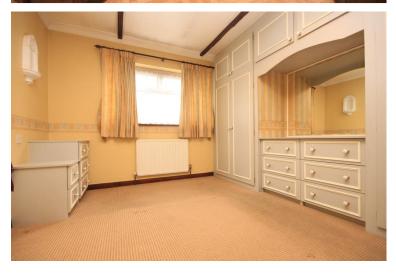

#### BEDROOM ON E

12' 9" x 10' 8" to fitted wardrobes (3.89m x 3.25m)

Textured and coved ceiling, double glazed window to side, range of fitted wardrobes.