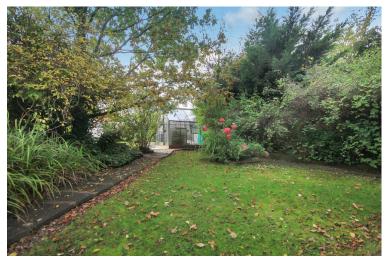

#### **EXTERIOR**

Rear garden is approx. 100ft, commencing with a substantial paved patio to immediate rear, the remainder is laid to lawn with fencing to boundaries, range of established flower beds and trees to borders, paved pathway, feature fish pond and green house. The front of the property features ample off street parking via a large independent driveway and access to integral garage via up and over door with power and lighting connected.