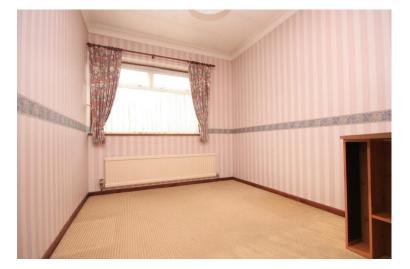

#### BEDROOM ON E

12' 9" x 10' 8" to fitted wardrobes (3.89m x 3.25m)

Textured and coved ceiling, double glazed window to side, range of fitted wardrobes.