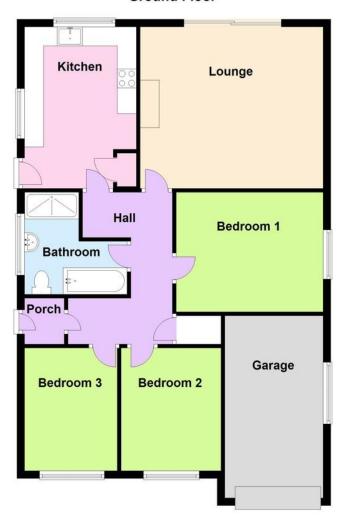

ing, radiator to front.

#### **EXTERIOR**

Rear garden is approx. 100ft, commencing with a substantial paved patio to immediate rear, the remainder is laid to lawn with fencing to boundaries, range of established flower beds and trees to borders, paved pathway, feature fish pond and green house. The front of the property features ample off street parking via a large independent driveway and access to integral garage via up and over door with power and lighting connected.

#### AWAITING EPC RATING

These particulars are accurate to the best of our knowledge but do not constitute an offer or contract. Photos are for representation only and do not imply the inclusion of fixtures and fittings. The floor plans are not to scale and only provide an indication of the layout.

# **Ground Floor**





Regulated by RICS