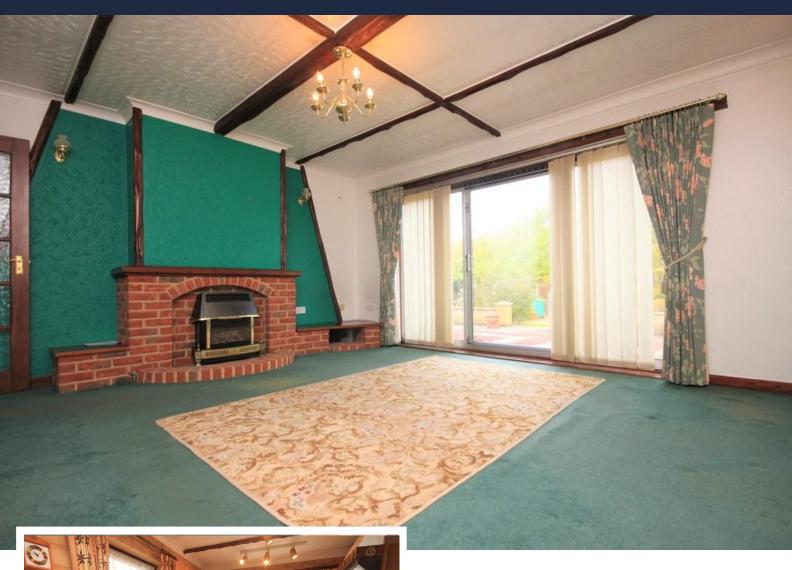

#### **LOUNGE**

15' 9" x 13' 10" (4.8m x 4.22m)

Textured and coved ceiling with feature timber beams, radiator to side, brick built fireplace with hearth and inset gas fire, double glazed patio doors to rear.