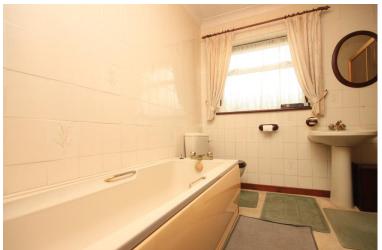

#### **BATHROOM**

Textured and coved ceiling, obscure double glazed window to side, low level w.c, wash hand basin with mixer tap, panelled bath with mixer tap, double width shower cubicle, radiator to rear, tiled walls.