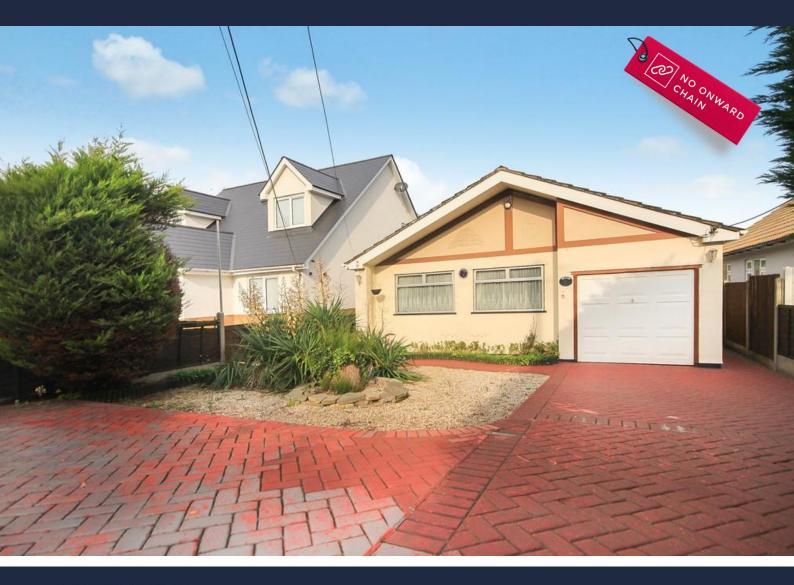

# RONA

SALES & LETTINGS

- Three bedroom detached bungalow
- Popular London Road location
- 15'9 x 13'10 Lounge
- 13'5 Kitchen

# **London Road** Wickford OIEO £400,000

We are pleased to bring to the market this well proportioned three bedroom detached bungalow located in the popular London Road area of Wickford. The property requires some general modernization, with the main features including a 15'9 x 13'9 lounge, 13'5 kitchen, four piece bathroom suite, large rear garden, integral garage and ample off street parking. Available with no onward chain, early viewing advised.

#### **EXTERIOR**

Rear garden is approx. 100ft, commencing with a substantial paved patio to immediate rear, the remainder is laid to lawn with fencing to boundaries, range of established flower beds and trees to borders, paved pathway, feature fish pond and green house. The front of the property features ample off street parking via a large independent driveway and access to integral garage via up and over door with power and lighting connected.