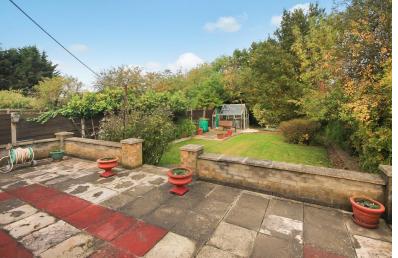

#### **EXTERIOR**

Rear garden is approx. 100ft, commencing with a substantial paved patio to immediate rear, the remainder is laid to lawn with fencing to boundaries, range of established flower beds and trees to borders, paved pathway, feature fish pond and green house. The front of the property features ample off street parking via a large independent driveway and access to integral garage via up and over door with power and lighting connected.