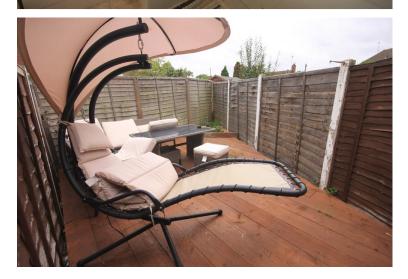

#### **REAR GARDEN**

Accessed via side gate leading to own section of garden. The garden which has majority decking with a small flower bed and fencing to boundaries.