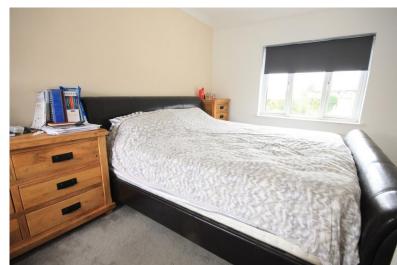

## BEDROOM

12' 6" x 11' 0" (3.81m x 3.35m)

Double glazed windows to front and rear, radiator, smooth ceiling, storage cupboard.