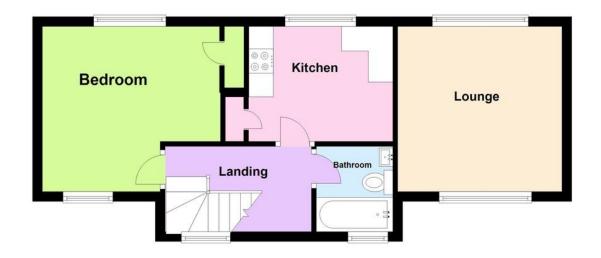

#### **HALLWAY**

Smooth ceiling, stairs to first floor.

#### **LANDING**

Double glazed window to front, smooth ceiling radiator, doors to:

## BEDROOM

12' 6" x 11' 0" (3.81m x 3.35m)

Double glazed windows to front and rear, radiator, smooth ceiling, storage cupboard.

#### **KITCHEN**

11' 8 " x 9' 5" (3.56m x 2.87m)

Smooth ceiling, double glazed window to rear, storage cupboard, radiator, range of matching eye and base level units, one and a half bowl stainless steel sink unit with mixer tap, integrated oven with four ring gas hob, door to:

#### LOUNGE

12' 8" x 12' 2" (3.86m x 3.71m)

Double glazed window to front and rear, radiator, smooth ceiling.