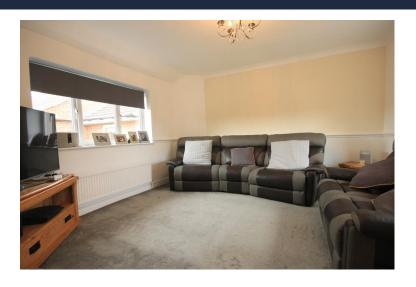

#### LOUNGE

12' 8" x 12' 2" (3.86m x 3.71m)

Double glazed window to front and rear, radiator, smooth ceiling.