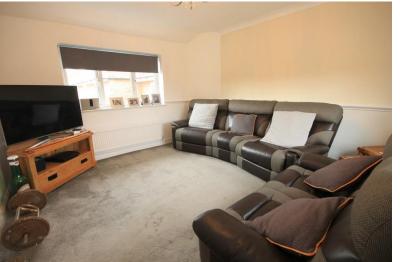

#### LOUNGE

12' 8" x 12' 2" (3.86m x 3.71m)

Double glazed window to front and rear, radiator, smooth ceiling.