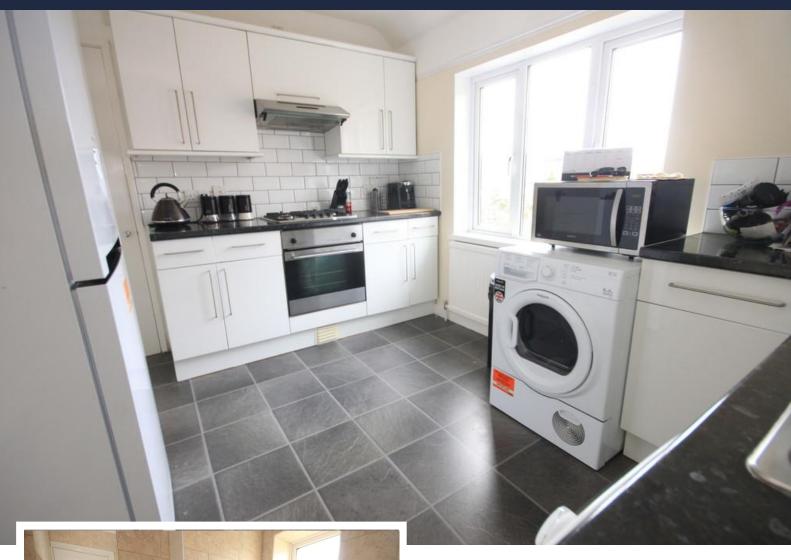

#### **KITCHEN**

11' 8 " x 9' 5" (3.56m x 2.87m)

Smooth ceiling, double glazed window to rear, storage cupboard, radiator, range of matching eye and base level units, one and a half bowl stainless steel sink unit with mixer tap, integrated oven with four ring gas hob, door to: