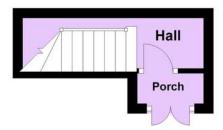

## **ENTRANCE**

Via double glazed porch, further door leading to:

#### **HALLWAY**

Smooth ceiling, stairs to first floor.

# **Ground Floor**