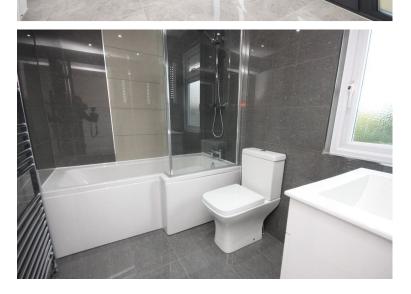

#### **GROUND FLOOR SHOWER ROOM**

Obscure double glazed window to rear, LED spotlights to ceiling, double glazed window to rear, double width walk in shower with wall mounted shower unit and raindrop shower head, low level w.c, wash hand basin with mixer tap and cupboard beneath, wall mounted extractor fan, double radiator to front, high gloss ceramic tiled flooring.

#### **BATHROOM**

LED spotlights to ceiling, obscure double glazed window to rear, P-shaped panelled bath with mixer tap and wall mounted shower unit and raindrop style shower head, low level w.c, wash hand basin with mixer tap and cupboard beneath, heated chrome towel rail, heated mirror with LED lighting, ceramic tiled walls and floor, wall mounted extractor fan.