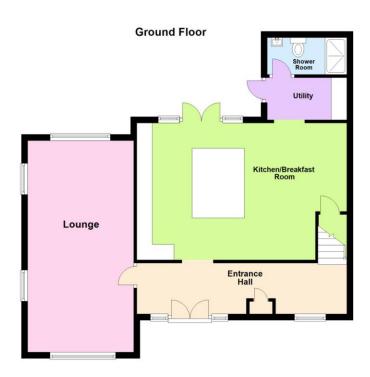

#### **INNER HALLWAY**

LED spotlights to ceiling, two double radiators to rear, double glazed window to front, high gloss tiled flooring with, underfloor heating, staircase to first floor, built in storage cupboard and doors to;

#### LOUNGE

# 21' 9" x 11' 2" (6.63m x 3.4m)

LED spotlights to coved ceiling, double glazed windows to front and rear, two further double glazed windows to side aspect, power points, tv point and connection for cctv, newly fitted carpet.

# KITCHEN/DINER

#### 22' 1" x 14' 5" (6.73m x 4.39m)

LED spotlights to ceiling, double glazed French doors to rear, range of matching high gloss eye and base level units with granite worktops and matching upstand, sink and drainer unit with mixer tap, five ring induction hob with granite splash back and stainless steel extractor above, integrated double AEG oven, integrated dishwasher, built in pan drawers, centre island with granite worktops, fitted storage and range of drawers beneath, integrated wine chiller, blue LED spotlights to kickboards, high gloss ceramic tiled flooring with underfloor heating, double radiators to side and rear, open to;

#### **UTILITY AREA**

7' 10" x 7' 5" (2.39m x 2.26m)

LED spotlights to ceiling, double glazed door to side, work surface with space and plumbing for appliances beneath, high gloss ceramic tiled flooring and door to:

#### **GROUND FLOOR SHOWER ROOM**

Obscure double glazed window to rear, LED spotlights to ceiling, double glazed window to rear, double width walk in shower with wall mounted shower unit and raindrop shower head, low level w.c, wash hand basin with mixer tap and cupboard beneath, wall mounted extractor fan, double radiator to front, high gloss ceramic tiled flooring.