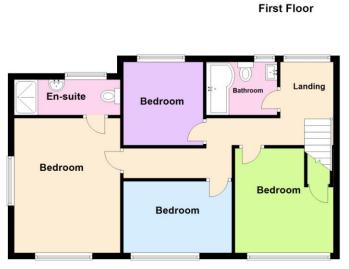

#### **FIRST FLOOR LANDING**

Double glazed window to rear, double radiator to rear, feature glass balustrade, newly fitted carpet and doors to:

#### **BATHROOM**

LED spotlights to ceiling, obscure double glazed window to rear, P-shaped panelled bath with mixer tap and wall mounted shower unit and raindrop style shower head, low level w.c, wash hand basin with mixer tap and cupboard beneath, heated chrome towel rail, heated mirror with LED lighting, ceramic tiled walls and floor, wall mounted extractor fan.

#### **BEDROOM ONE**

13' 8" x 11' 3" (4.17m x 3.43m)

Double glazed windows to front and side, double radiator to front, newly fitted carpet and door to:

# **EN-SUITE SHOWER ROOM**

LED spotlights to ceiling, obscure double glazed window to rear, heated chrome towel rail, one and a half width shower cubicle with wall mounted shower, wash hand basin with mixer tap and cupboard beneath, low level w.c, tiled walls and flooring, wall mounted extractor fan.

## **BEDROOM TWO**

11' 4" x 7' 3" (3.45m x 2.21m)

LED spotlights to ceiling, double glazed window to front, double radiator to front, newly fitted carpet.

## **BEDROOM THREE**

11' 1" x 10' 5" (3.38m x 3.18m)

LED spotlights to ceiling, double glazed window to front, double radiator to front, newly fitted carpet.

# BEDROOM FOUR

8' 9" x 8' 3" (2.67m x 2.51m)

Double glazed window to rear, TV point, connection for cctv, double radiator to rear, newly fitted carpet.