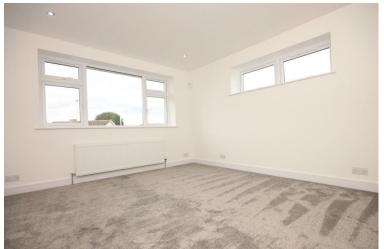

#### **BEDROOM ONE**

13' 8" x 11' 3" (4.17m x 3.43m)

Double glazed windows to front and side, double radiator to front, newly fitted carpet and door to:

## **BEDROOM TWO**

11' 4" x 7' 3" (3.45m x 2.21m)

LED spotlights to ceiling, double glazed window to front, double radiator to front, newly fitted carpet.

## **BEDROOM THREE**

11' 1" x 10' 5" (3.38m x 3.18m)

LED spotlights to ceiling, double glazed window to front, double radiator to front, newly fitted carpet.

# BEDROOM FOUR

8' 9" x 8' 3" (2.67m x 2.51m)

Double glazed window to rear, TV point, connection for cctv, double radiator to rear, newly fitted carpet.