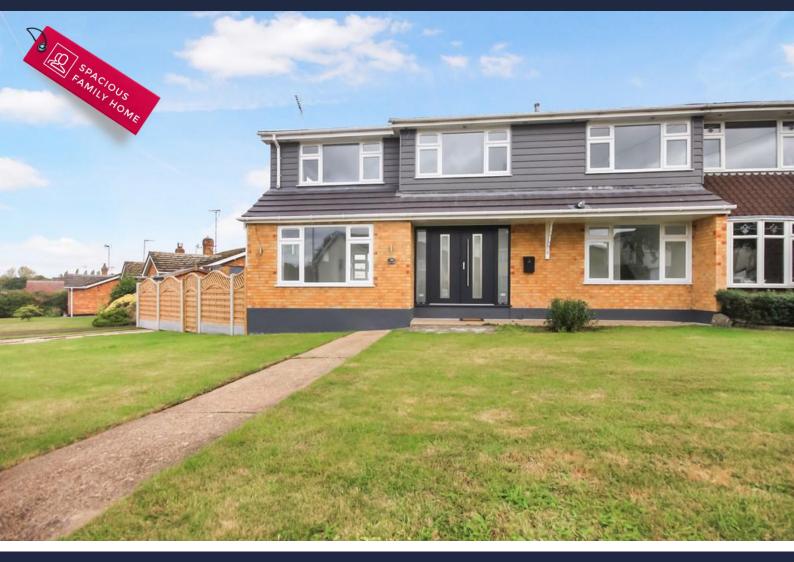

# **Belchamps Road** Wickford £525,000

ABSO LUTELY STUNNING...An extended four bedroom semi detached home, finished to the very highest of specifications. Having been completely refurbished throughout, this property is also located in the sought after Beauchamps area of Wickford, just a short walk from local Schools, shops and amenities and Wickford Memorial Park. The main features include an incredible 'German' fitted 22'1 kitchen/breakfast room with centre island, 21'9 lounge, impressive Entrance Hall, ground floor shower room and utility area, quality fitted three piece family bathroom suite and en-suite shower room. Externally, this home occupies a plot with an ample frontage of approximately 70ft in width and far reaching views to the rear. Available with no onward chain.

#### **EXTERIOR**

The rear garden commences with a raised decked patio with steps leading down to the remainder which is laid mainly to lawn. Range of newly erected fencing to boundaries, further side garden accessed via timber gates. The front of the property boats a width of approximately 70ft with a large lawned garden and off street parking to the side via an independent driveway.