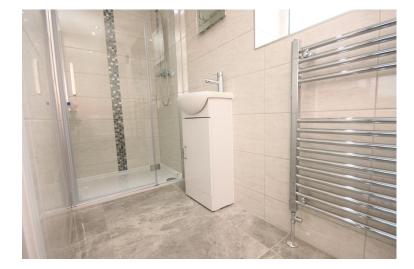

# **EN-SUITE SHOWER ROOM**

LED spotlights to ceiling, obscure double glazed window to rear, heated chrome towel rail, one and a half width shower cubicle with wall mounted shower, wash hand basin with mixer tap and cupboard beneath, low level w.c, tiled walls and flooring, wall mounted extractor fan.