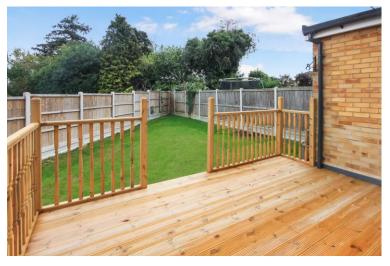

#### **EXTERIOR**

The rear garden commences with a raised decked patio with steps leading down to the remainder which is laid mainly to lawn. Range of newly erected fencing to boundaries, further side garden accessed via timber gates. The front of the property boats a width of approximately 70ft with a large lawned garden and off street parking to the side via an independent driveway.