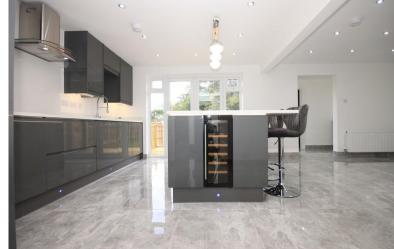

# KITCHEN/DINER

#### 22' 1" x 14' 5" (6.73m x 4.39m)

LED spotlights to ceiling, double glazed French doors to rear, range of matching high gloss eye and base level units with granite worktops and matching upstand, sink and drainer unit with mixer tap, five ring induction hob with granite splash back and stainless steel extractor above, integrated double AEG oven, integrated dishwasher, built in pan drawers, centre island with granite worktops, fitted storage and range of drawers beneath, integrated wine chiller, blue LED spotlights to kickboards, high gloss ceramic tiled flooring with underfloor heating, double radiators to side and rear, open to;