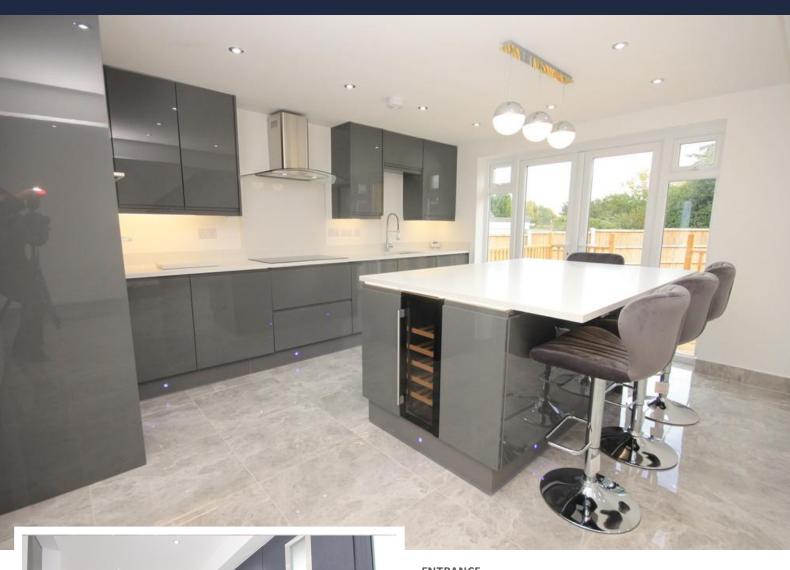

# KITCHEN/DINER

#### 22' 1" x 14' 5" (6.73m x 4.39m)

LED spotlights to ceiling, double glazed French doors to rear, range of matching high gloss eye and base level units with granite worktops and matching upstand, sink and drainer unit with mixer tap, five ring induction hob with granite splash back and stainless steel extractor above, integrated double AEG oven, integrated dishwasher, built in pan drawers, centre island with granite worktops, fitted storage and range of drawers beneath, integrated wine chiller, blue LED spotlights to kickboards, high gloss ceramic tiled flooring with underfloor heating, double radiators to side and rear, open to;