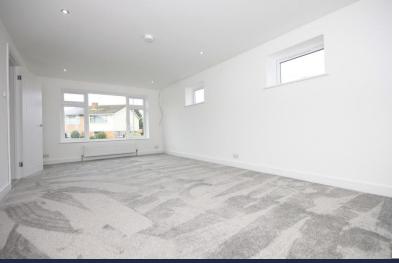

#### **BEDROOM ONE**

13' 8" x 11' 3" (4.17m x 3.43m)

Double glazed windows to front and side, double radiator to front, newly fitted carpet and door to:

## **BEDROOM TWO**

11' 4" x 7' 3" (3.45m x 2.21m)

LED spotlights to ceiling, double glazed window to front, double radiator to front, newly fitted carpet.

## **BEDROOM THREE**

11' 1" x 10' 5" (3.38m x 3.18m)

LED spotlights to ceiling, double glazed window to front, double radiator to front, newly fitted carpet.