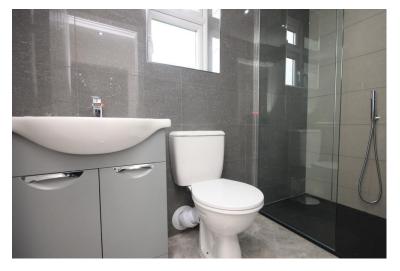

#### **GROUND FLOOR SHOWER ROOM**

Obscure double glazed window to rear, LED spotlights to ceiling, double glazed window to rear, double width walk in shower with wall mounted shower unit and raindrop shower head, low level w.c, wash hand basin with mixer tap and cupboard beneath, wall mounted extractor fan, double radiator to front, high gloss ceramic tiled flooring.

#### **BATHROOM**

LED spotlights to ceiling, obscure double glazed window to rear, P-shaped panelled bath with mixer tap and wall mounted shower unit and raindrop style shower head, low level w.c, wash hand basin with mixer tap and cupboard beneath, heated chrome towel rail, heated mirror with LED lighting, ceramic tiled walls and floor, wall mounted extractor fan.