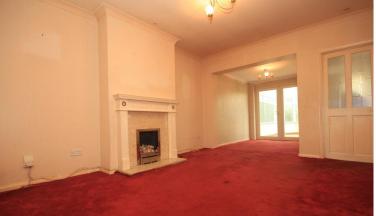

## LOUNGE

11' 6" x 14' (3.51m x 4.27m)

Coved ceiling with inset spotlights, feature fireplace with marble effect hearth and surround, double radiator to side, open plan to;

## **DIN ING AREA**

8' x 7' 3" (2.44m x 2.21m)

French doors to rear, double radiator to side.