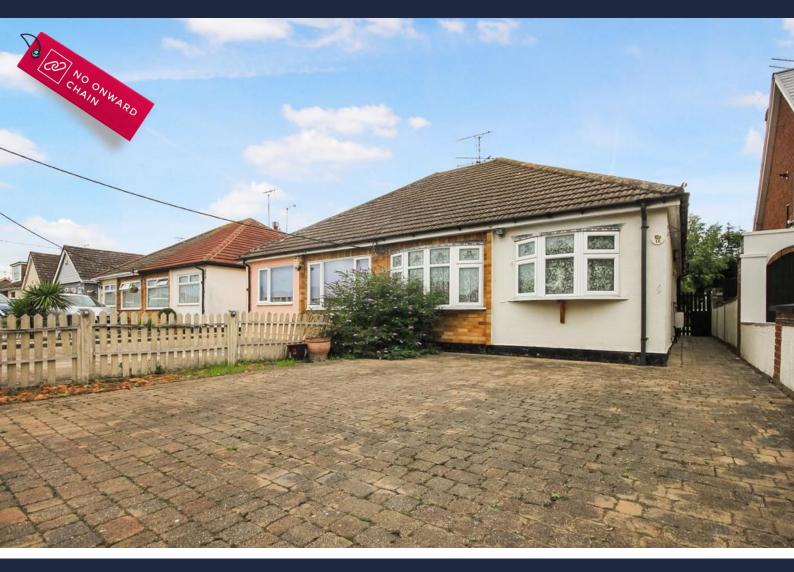

# Grange Road wickford £310,000

An extended two bedroom semi detached bungalow located in the sought-after area of Brock Hill in Wickford. The property requires some general modernization with the main features including a 14' lounge with additional dining area, 12'6 conservatory, 14'7 kitchen, shower room, good size rear garden and off street parking. Available with no onward chain

## **EXTERIOR**

The rear garden commences with a substantial paved patio area to immediate rear, the remainder being laid to lawn with timber shed to remain, range of fencing to boundaries and gated side access. the front of the property features off street parking via an independent block paved driveway.