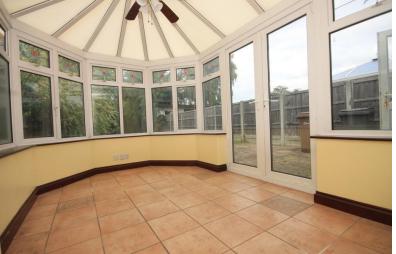

## **CONSERVATORY**

12' 6" x 8' 10" (3.81m x 2.69m)

Vaulted Perspex roof with ceiling fan, double glazed windows to side and rear, double glazed French doors to side and tiled flooring.