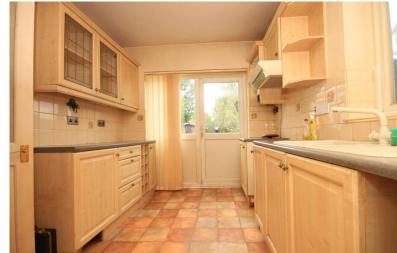

## **KITCHEN**

14' 7" x 8' 6" (4.44m x 2.59 m)

Double glazed door and window to rear, double glazed window to side, range of eye and base level units with roll edge work surfaces over incorporating one and a half bowl sink and drainer unit with mixer tap, space and plumbing for appliances, vinyl flooring, tiled splash backs.