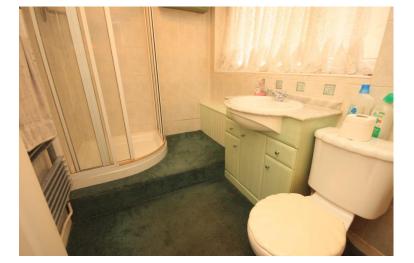

## SHOWER ROOM

Textured ceiling, obscure double glazed window to side, corner shower, vanity wash hand basin with mixer tap, low level w.c, heated towel rail, tiled walls.