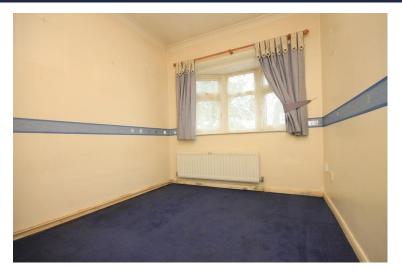

## **BEDROOM ON E**

14' x 9' 2" (4.27m x 2.79m)

Textured and coved ceiling, double glazed bow window to front, radiator front.

## **BEDROOM TWO**

9' 9" x 7' 11" (2.97m x 2.41m)

Textured and coved ceiling, double glazed bow window to front, double radiator to front.