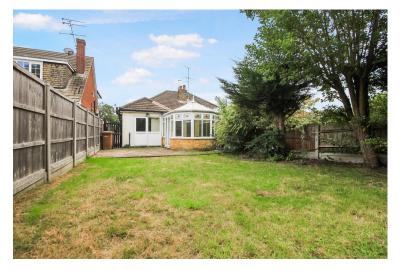

## **EXTERIOR**

The rear garden commences with a substantial paved patio area to immediate rear, the remainder being laid to lawn with timber shed to remain, range of fencing to boundaries and gated side access. the front of the property features off street parking via an independent block paved driveway.