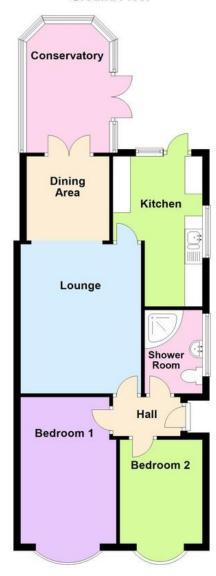

# Grange Road wickford £310,000

An extended two bedroom semi detached bungalow located in the sought-after area of Brock Hill in Wickford. The property requires some general modernization with the main features including a 14' lounge with additional dining area, 12'6 conservatory, 14'7 kitchen, shower room, good size rear garden and off street parking. Available with no onward chain

## **BEDROOM ON E**

14' x 9' 2" (4.27m x 2.79m)

Textured and coved ceiling, double glazed bow window to front, radiator front.

## **BEDROOM TWO**

9' 9" x 7' 11" (2.97m x 2.41m)

Textured and coved ceiling, double glazed bow window to front, double radiator to front.

## SHOWER ROOM

Textured ceiling, obscure double glazed window to side, corner shower, vanity wash hand basin with mixer tap, low level w.c, heated towel rail, tiled walls.

## LOUNGE

11' 6" x 14' (3.51m x 4.27m)

Coved ceiling with inset spotlights, feature fireplace with marble effect hearth and surround, double radiator to side, open plan to;

## **DIN ING AREA**

8' x 7' 3" (2.44m x 2.21m)

French doors to rear, double radiator to side.

## **CONSERVATORY**

12' 6" x 8' 10" (3.81m x 2.69m)

Vaulted Perspex roof with ceiling fan, double glazed windows to side and rear, double glazed French doors to side and tiled flooring.

## **KITCHEN**

14' 7" x 8' 6" (4.44m x 2.59 m)

Double glazed door and window to rear, double glazed window to side, range of eye and base level units with roll edge work surfaces over incorporating one and a half bowl sink and drainer unit with mixer tap, space and plumbing for appliances, vinyl flooring, tiled splash backs.

## **Ground Floor**

Regulated by RICS