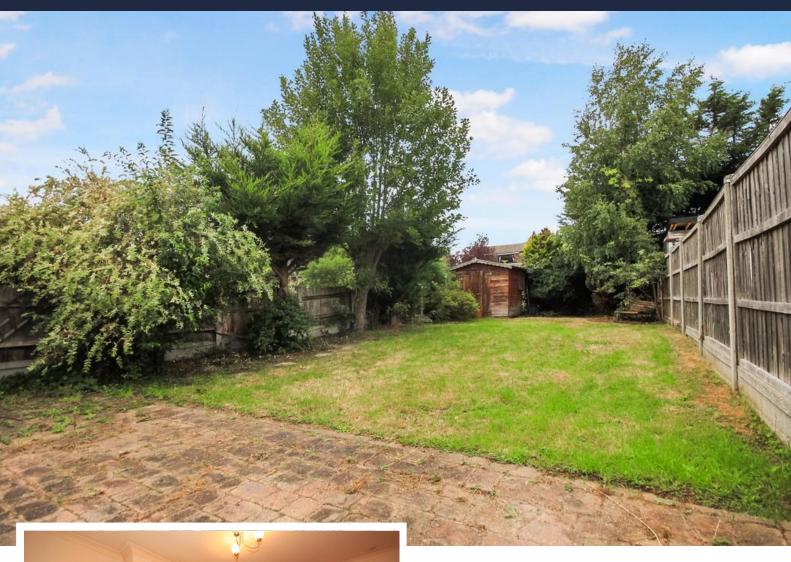

## **EXTERIOR**

The rear garden commences with a substantial paved patio area to immediate rear, the remainder being laid to lawn with timber shed to remain, range of fencing to boundaries and gated side access. the front of the property features off street parking via an independent block paved driveway.