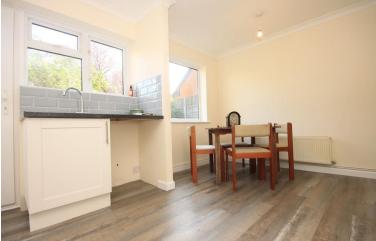

#### KITCHEN/BREAKFAST ROOM

14' 11" x 12' 6" (4.55m x 3.81m)

Coved ceiling, built in cupboard housing boiler system, two double glazed windows to rear, double glazed door to rear, double radiator to side, range of eye and base level units with roll edge work surfaces over, tiled splash backs, stainless steel sink and drainer unit, integrated four ring hob and oven with 'chimney style' cooker hood above, space and plumbing for appliances, vinyl tiled flooring and two under stairs storage cupboards.