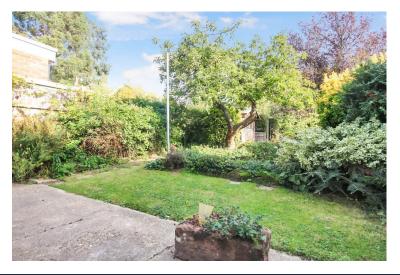

#### **EXTERIOR**

Substantial rear garden approaching 90ft in length commencing with a patio area, the remainder being laid to lawn with a range of established flower beds and trees, timber summer house, range of fencing to boundaries and gated side access. The front of the property features off street parking via an independent driveway and additional lawned front garden.