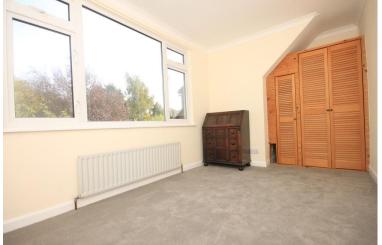

#### **BEDROOM TWO**

14' 11" x 7' 10" (4.55m x 2.39m)

Double glazed window to rear, radiator to rear, builtin storage and newly fitted carpet.