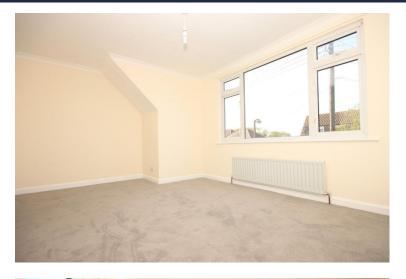

#### **BEDROOM ON E**

14' 11" x 10' 4" (4.55m x 3.15m)

Coved ceiling, double glazed window to front, radiator to front and newly fitted carpet.