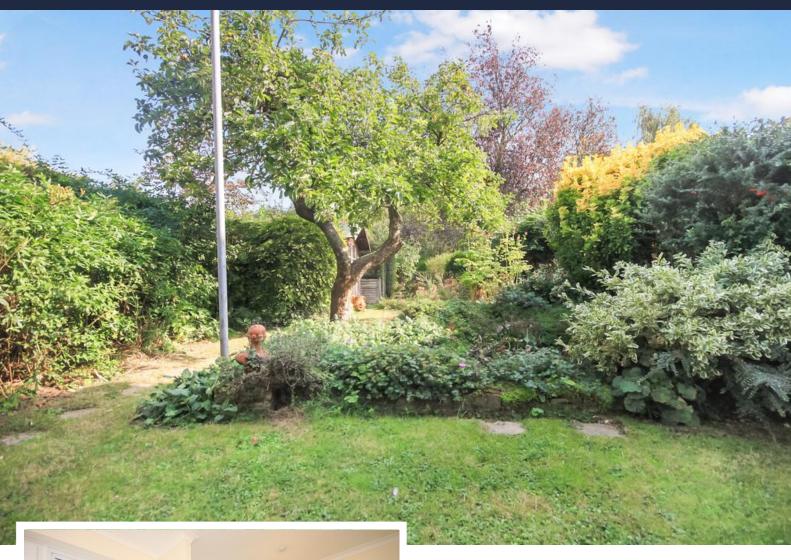

#### **EXTERIOR**

Substantial rear garden approaching 90ft in length commencing with a patio area, the remainder being laid to lawn with a range of established flower beds and trees, timber summer house, range of fencing to boundaries and gated side access. The front of the property features off street parking via an independent driveway and additional lawned front garden.