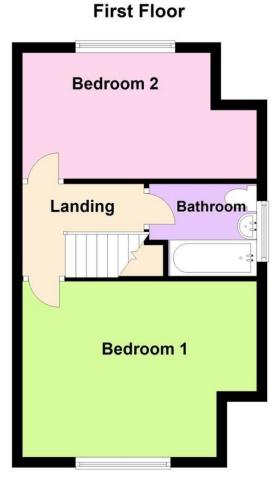

#### FIRST FLOOR LANDING

Coved ceiling, access to loft space, newly fitted carpet and doors to:

#### **BEDROOM ON E**

14' 11" x 10' 4" (4.55m x 3.15m)

Coved ceiling, double glazed window to front, radiator to front and newly fitted carpet.

#### **BEDROOM TWO**

14' 11" x 7' 10" (4.55m x 2.39m)

Double glazed window to rear, radiator to rear, builtin storage and newly fitted carpet.

#### **BATHROOMS**

Obscure double glazed window to side, panelled bath, pedestal wash hand basin, low level flushing w.c, part tiled walls and vinyl tiled flooring.