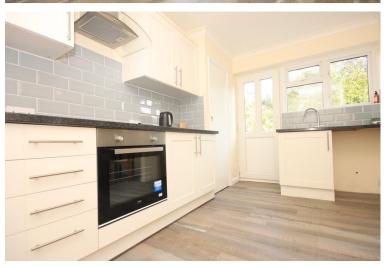

#### KITCHEN/BREAKFAST ROOM

14' 11" x 12' 6" (4.55m x 3.81m)

Coved ceiling, built in cupboard housing boiler system, two double glazed windows to rear, double glazed door to rear, double radiator to side, range of eye and base level units with roll edge work surfaces over, tiled splash backs, stainless steel sink and drainer unit, integrated four ring hob and oven with 'chimney style' cooker hood above, space and plumbing for appliances, vinyl tiled flooring and two under stairs storage cupboards.