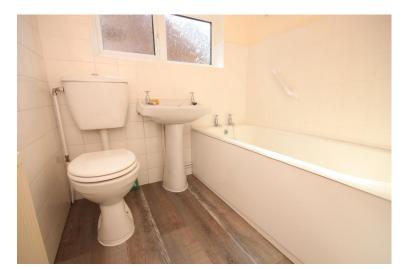

#### **BATHROOMS**

Obscure double glazed window to side, panelled bath, pedestal wash hand basin, low level flushing w.c, part tiled walls and vinyl tiled flooring.