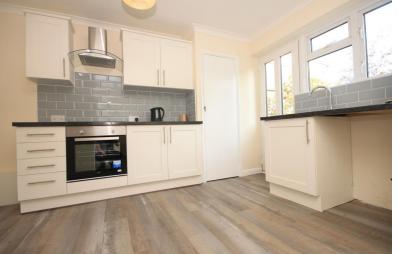

#### KITCHEN/BREAKFAST ROOM

14' 11" x 12' 6" (4.55m x 3.81m)

Coved ceiling, built in cupboard housing boiler system, two double glazed windows to rear, double glazed door to rear, double radiator to side, range of eye and base level units with roll edge work surfaces over, tiled splash backs, stainless steel sink and drainer unit, integrated four ring hob and oven with 'chimney style' cooker hood above, space and plumbing for appliances, vinyl tiled flooring and two under stairs storage cupboards.