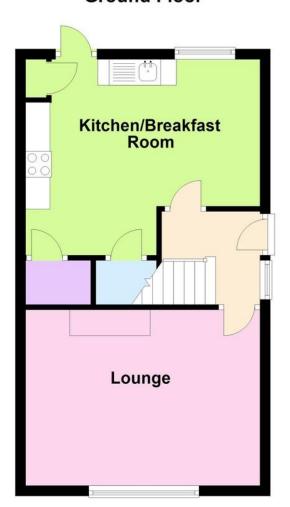

#### LOUNGE

14' 11" x 11' 2" (4.55m x 3.4m)

Coved ceiling, double glazed window to front, double radiator to front, gas fire and newly fitted carpet.

#### KITCHEN/BREAKFAST ROOM

14' 11" x 12' 6" (4.55m x 3.81m)

Coved ceiling, built in cupboard housing boiler system, two double glazed windows to rear, double glazed door to rear, double radiator to side, range of eye and base level units with roll edge work surfaces over, tiled splash backs, stainless steel sink and drainer unit, integrated four ring hob and oven with 'chimney style' cooker hood above, space and plumbing for appliances, vinyl tiled flooring and two under stairs storage cupboards.

### **Ground Floor**

Regulated by RICS