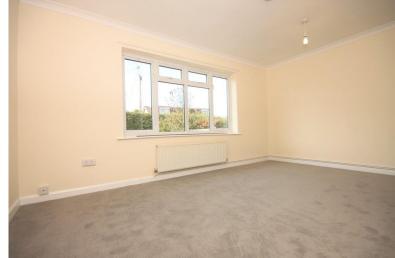

#### **BEDROOM ON E**

14' 11" x 10' 4" (4.55m x 3.15m)

Coved ceiling, double glazed window to front, radiator to front and newly fitted carpet.

#### **BEDROOM TWO**

14' 11" x 7' 10" (4.55m x 2.39m)

Double glazed window to rear, radiator to rear, builtin storage and newly fitted carpet.