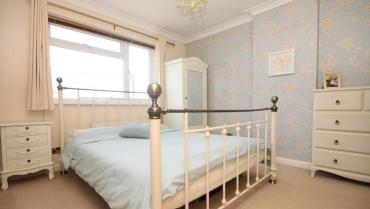

#### **BEDROOM ONE**

12' 1" x 10' 2" (3.68m x 3.1m)

Coved ceiling, double glazed window to front, double radiator to front, built in wardrobe.