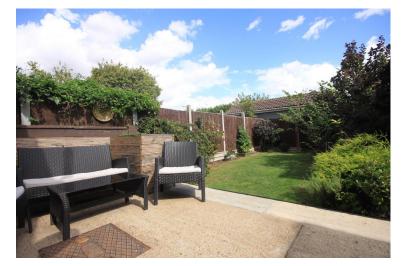

#### **REAR GARDEN**

Patio area to immediate rear, block paving to side with gated side access, the remainder being laid to lawn with a range of feature flower beds, fencing to boundaries and access to detached single garage via up and over doors.