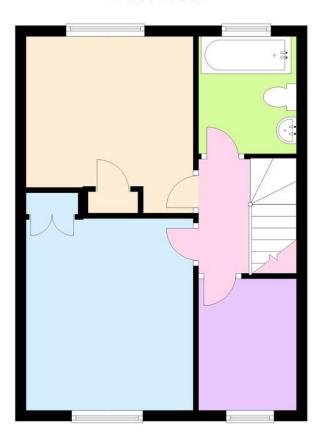

# **First Floor**

Regulated by RICS

#### LANDING

Obscure double glazed window to side, loft access, doors to:

#### **BEDROOM ONE**

12' 1" x 10' 2" (3.68m x 3.1m)

Coved ceiling, double glazed window to front, double radiator to front, built in wardrobe.

#### **BEDROOM TWO**

10' 2" x 8' 10" + 2'1 recess (3.1m x 2.69 m)

Textured ceiling, double glazed window to front, double radiator to front, built in wardrobe.

#### **BEDROOM THREE**

8' 2" x 6' 3" (2.49m x 1.91m)

Double glazed window to front, radiator to side.

#### **BATHROOM**

Inset spotlights to ceiling, obscure double glazed window to rear, bath with mixer tap and wall mounted shower with raindrop style shower head, pedestal wash hand basin with mixer tap, low level w.c, tiled walls, laminate wood flooring.