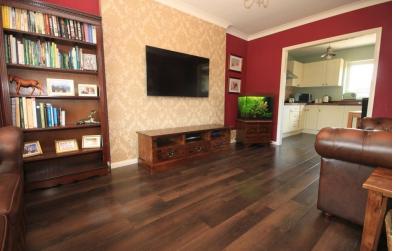

### LOUNGE

13' 10" + 2'8 into bay x 10' 3" (4.22m x 3.12m)

Coved ceiling, double glazed bay window to front, Karndean tiled flooring, feature vertical radiator to rear, squared archway to;