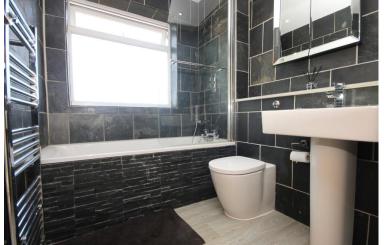

#### **BATHROOM**

Inset spotlights to ceiling, obscure double glazed window to rear, bath with mixer tap and wall mounted shower with raindrop style shower head, pedestal wash hand basin with mixer tap, low level w.c, tiled walls, laminate wood flooring.