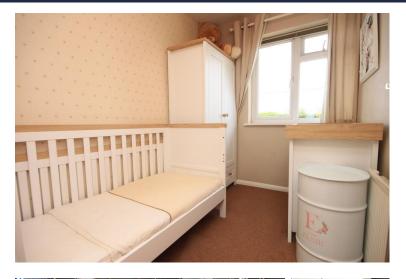

#### **BEDROOM THREE**

8' 2" x 6' 3" (2.49m x 1.91m)

Double glazed window to front, radiator to side.