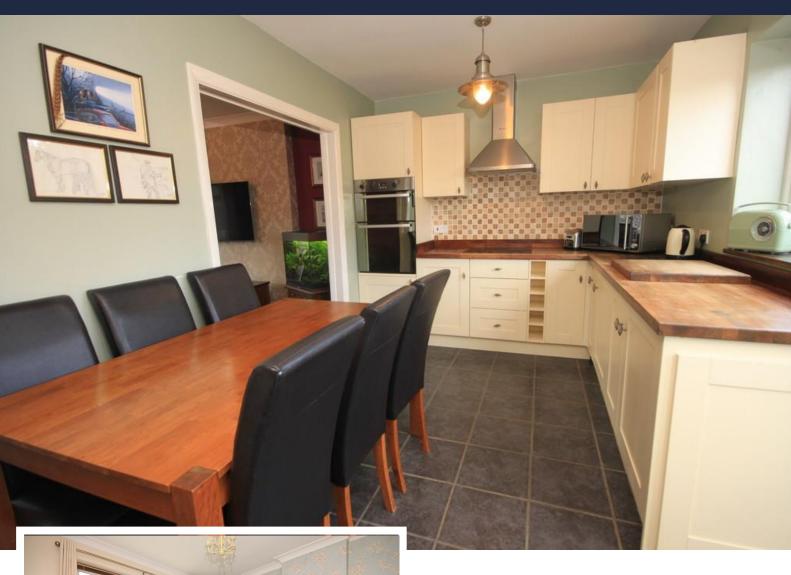

# KITCHEN/DINER

18' 9" x 16' 7" (5.72m x 5.05m)

Double glazed door and window to rear, under stairs storage cupboard, range of matching eye and base level units, solid wood work surfaces, ceramic sink unit with mixer tap, integrated oven and four ring gas hob with stainless steel extractor above, integrated dishwasher and fridge freezer, ceramic tiled flooring.