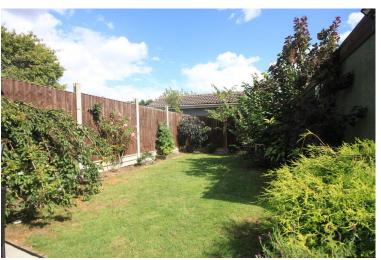

#### **REAR GARDEN**

Patio area to immediate rear, block paving to side with gated side access, the remainder being laid to lawn with a range of feature flower beds, fencing to boundaries and access to detached single garage via up and over doors.