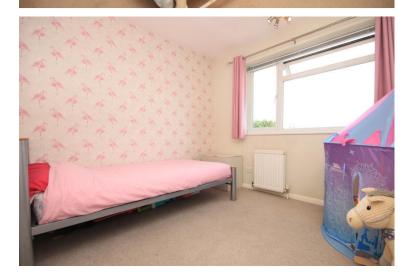

#### **BEDROOM TWO**

10' 2" x 8' 10" + 2'1 recess (3.1m x 2.69 m)

Textured ceiling, double glazed window to front, double radiator to front, built in wardrobe.