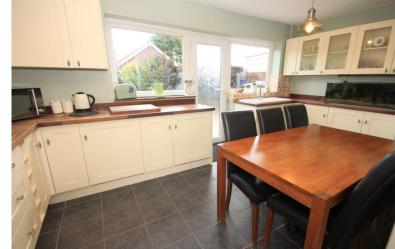

# KITCHEN/DINER

18' 9" x 16' 7" (5.72m x 5.05m)

Double glazed door and window to rear, under stairs storage cupboard, range of matching eye and base level units, solid wood work surfaces, ceramic sink unit with mixer tap, integrated oven and four ring gas hob with stainless steel extractor above, integrated dishwasher and fridge freezer, ceramic tiled flooring.