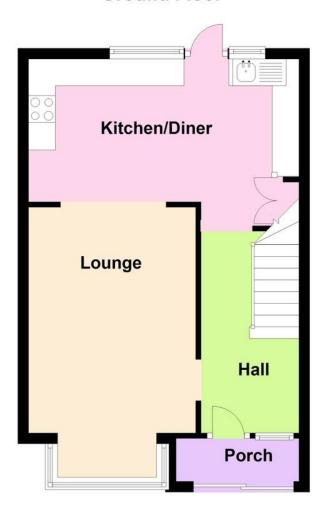

# **Ground Floor**

## ENTRANCE

Via obscure double glazed sliding door to:

## PORCH

Double glazed window to front, obscure glazed door to:

# HALLWAY

Coved ceiling, radiator to side with decorative cover, staircase to first floor landing, Karndean tiled flooring, doors to:

### LOUNGE

13' 10" + 2'8 into bay x 10' 3" (4.22m x 3.12m)

Coved ceiling, double glazed bay window to front, Karndean tiled flooring, feature vertical radiator to rear, squared archway to;

# KITCHEN/DINER

18' 9" x 16' 7" (5.72m x 5.05m)

Double glazed door and window to rear, under stairs storage cupboard, range of matching eye and base level units, solid wood work surfaces, ceramic sink unit with mixer tap, integrated oven and four ring gas hob with stainless steel extractor above, integrated dishwasher and fridge freezer, ceramic tiled flooring.