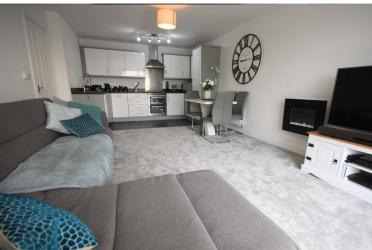

## LOUNGE/KITCHEN

25' 6" x 12' 5" (7.77m x 3.78m)

# LOUNGE AREA

Smooth ceiling, double glazed doors to Juliette balcony offering views over field, feature wall mounted fire, open to:.

#### KITCHEN AREA

Range of matching eye and base level unit with roll edge work surfaces over incorporating stainless steel sink unit with feature mixer tap, integrated double oven with 4 ring gas hob and extractor above, integrated dishwasher, fridge/freezer and washing machine.