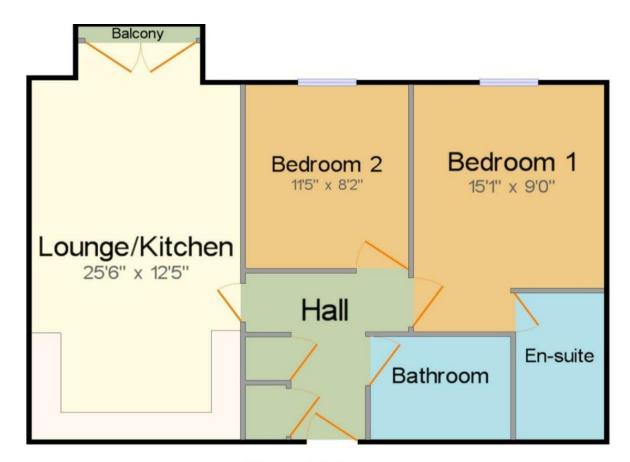

## BEDROOM ON E

15' 1" x 9' (4.6m x 2.74m)

Double glazed window to rear, smooth ceiling, built in furniture, radiator, door to:

# **ENSUITE**

Smooth ceiling, radiator, pedestal wash hand basin with mixer tap, low level w.c, tiled floor, tiled shower cubicle with wall mounted shower.

#### BEDROOM TWO

11' 4" x 8' 2" (3.45m x 2.49 m)

Smooth ceiling, double glazed window to rear, radiator.

## LOUNGE/KITCHEN

25' 6" x 12' 5" (7.77m x 3.78m)