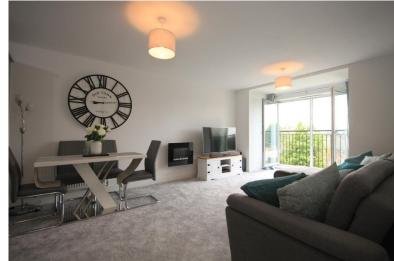

## LOUNGE/KITCHEN

25' 6" x 12' 5" (7.77m x 3.78m)

# LOUNGE AREA

Smooth ceiling, double glazed doors to Juliette balcony offering views over field, feature wall mounted fire, open to:.