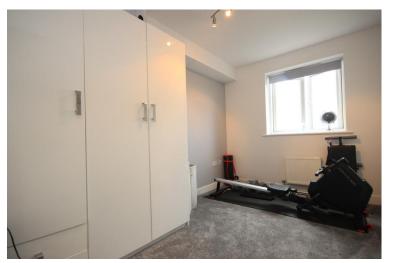

#### BEDROOM TWO

11' 4" x 8' 2" (3.45m x 2.49 m)

Smooth ceiling, double glazed window to rear, radiator.