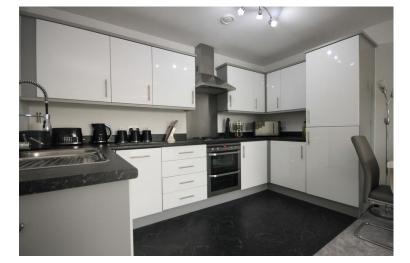

## LOUNGE/KITCHEN

25' 6" x 12' 5" (7.77m x 3.78m)

#### KITCHEN AREA

Range of matching eye and base level unit with roll edge work surfaces over incorporating stainless steel sink unit with feature mixer tap, integrated double oven with 4 ring gas hob and extractor above, integrated dishwasher, fridge/freezer and washing machine.