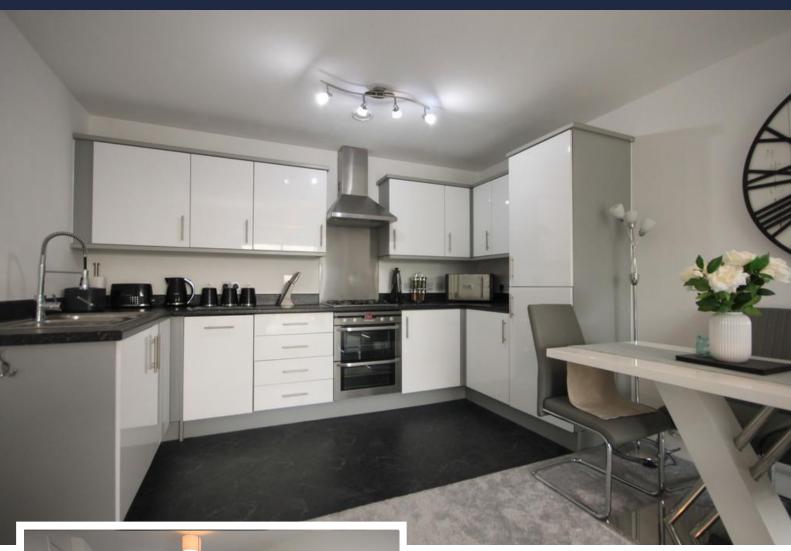

## LOUNGE/KITCHEN

25' 6" x 12' 5" (7.77m x 3.78m)

#### KITCHEN AREA

Range of matching eye and base level unit with roll edge work surfaces over incorporating stainless steel sink unit with feature mixer tap, integrated double oven with 4 ring gas hob and extractor above, integrated dishwasher, fridge/freezer and washing machine.