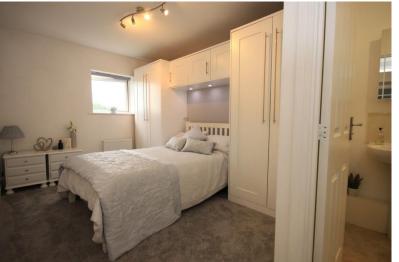

## BEDROOM ON E

15' 1" x 9' (4.6m x 2.74m)

Double glazed window to rear, smooth ceiling, built in furniture, radiator, door to:

# **ENSUITE**

Smooth ceiling, radiator, pedestal wash hand basin with mixer tap, low level w.c, tiled floor, tiled shower cubicle with wall mounted shower.

#### BEDROOM TWO

11' 4" x 8' 2" (3.45m x 2.49 m)

Smooth ceiling, double glazed window to rear, radiator.