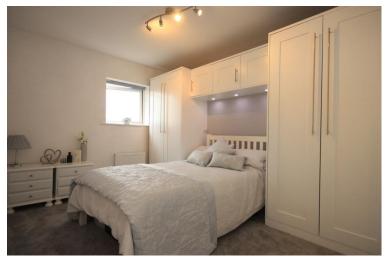

## BEDROOM ON E

15' 1" x 9' (4.6m x 2.74m)

Double glazed window to rear, smooth ceiling, built in furniture, radiator, door to:

#### BEDROOM TWO

11' 4" x 8' 2" (3.45m x 2.49 m)

Smooth ceiling, double glazed window to rear, radiator.