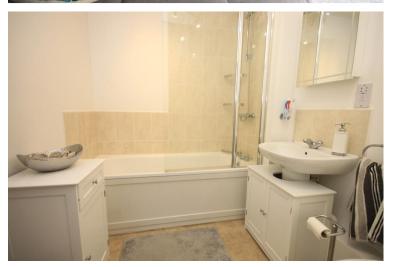

#### **BATHROOM**

Smooth ceiling, tiled floor, low level w.c, pedestal wash hand basin with mixer tap, panelled bath with mixer tap and wall mounted shower attachment over.