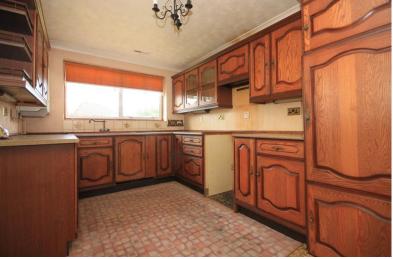

#### **KITCHEN**

14' 2" x 8' 11" (4.32m x 2.72m)

Double glazed window to side and rear, radiator, range of matching eye and base level units with roll edge work surfaces over incorporating sink unit with mixer tap, space for appliances, wall mounted boiler (see agents notes).