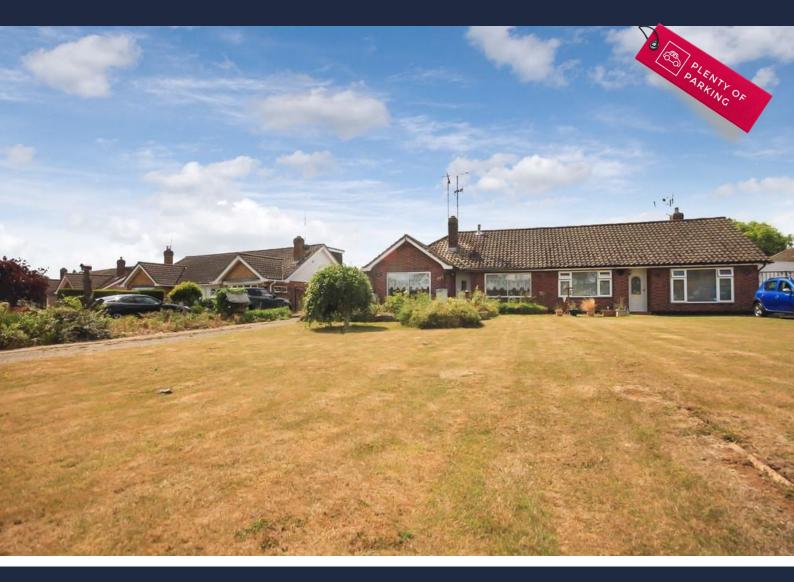

# RONA

**Southend Road** 

£325,000

Wickford, SS11 8PS

Two double bedrooms

- Spacious rooms
- Large frontage and car port
- In need of modernisation

A two double bedroom semi detached bungalow in need of general modernisation and offering a wealth of potential including extending to the rear or in the loft space (subject to planning). The property benefits from a substantial frontage with off street parking for a number of vehicles and large car port offering further parking. The south backing rear garden has a large timber outbuilding which could be used to create a summerhouse/games room or Annexe. Internally the property boasts a 19'7 x 12' lounge, 14'2 x 8'11 kitchen and 8'10 x 6'10 bathroom. The property is available with no onward chain.

#### **FRONT GARDEN**

The property benefits from a large driveway providing ample off street parking for several vehicles. The remainder is majority laid to lawn.