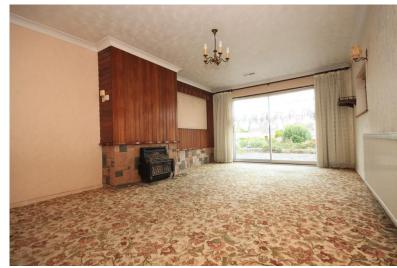

#### **LOUNGE**

19' 7" x 12' (5.97m x 3.66m)

Two double glazed windows to side, double glazed sliding doors to front, electric fire, radiator, open to: