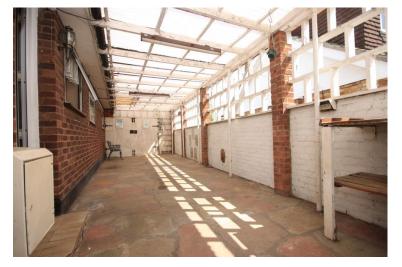

#### **REAR GARDEN**

Patio area to immediate rear, remainder is mainly laid to lawn, fencing to boundaries, water tap, large timber outbuilding.