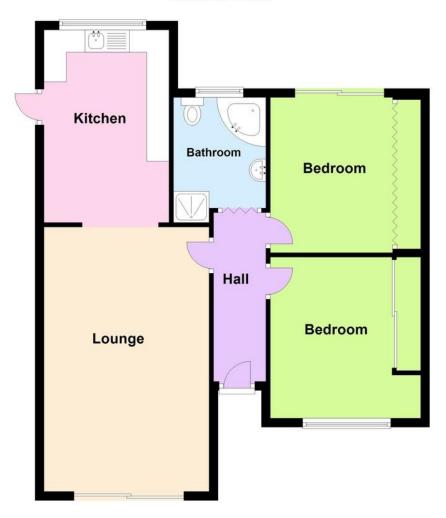

# **Ground Floor**

%epcGraph\_c\_1\_347%

Regulated by RICS

# **HALLWAY**

Textured and coved ceiling, radiator, doors to:

#### **BEDROOM ONE**

11' 5" x 11' 1" (3.48m x 3.38m)

Textured and coved ceiling, radiator, double glazed sliding window to front, built in wardrobes.

## **BEDROOM TWO**

11' 5" x 11' 2" into wardrobes (3.48m x 3.4m)

Textured and coved ceiling, radiator, sliding double glazed doors to garden, built in wardrobes.

#### **LOUNGE**

19' 7" x 12' (5.97m x 3.66m)

Two double glazed windows to side, double glazed sliding doors to front, electric fire, radiator, open to:

#### **KITCHEN**

14' 2" x 8' 11" (4.32m x 2.72m)

Double glazed window to side and rear, radiator, range of matching eye and base level units with roll edge work surfaces over incorporating sink unit with mixer tap, space for appliances, wall mounted boiler (see agents notes).