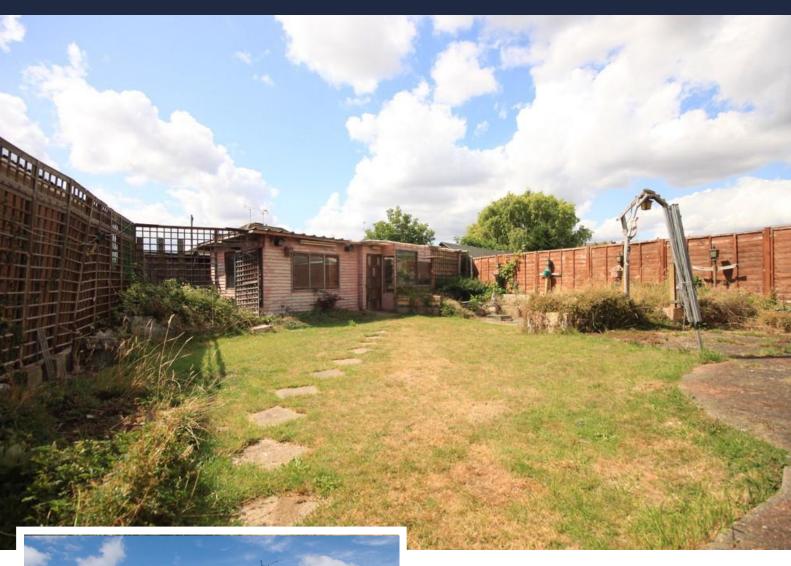

#### **REAR GARDEN**

Patio area to immediate rear, remainder is mainly laid to lawn, fencing to boundaries, water tap, large timber outbuilding.