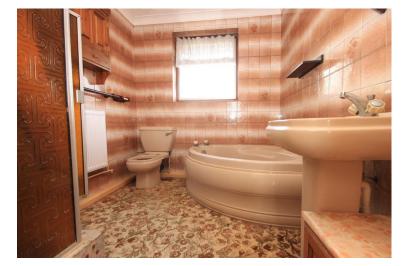

#### **BATHROOM**

8' 10" x 6' 10" (2.69m x 2.08m)

Obscure double glazed window to rear, low level w.c, radiator, corner bath, wash hand basin, access to loft, tiled walls, shower cubicle.