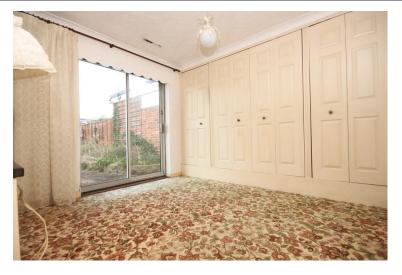

## **BEDROOM TWO**

11' 5" x 11' 2" into wardrobes (3.48m x 3.4m)

Textured and coved ceiling, radiator, sliding double glazed doors to garden, built in wardrobes.