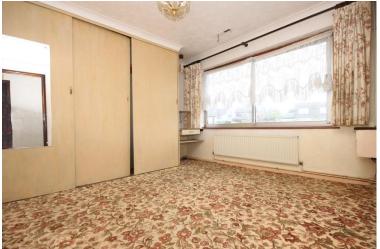

#### **BEDROOM ONE**

11' 5" x 11' 1" (3.48m x 3.38m)

Textured and coved ceiling, radiator, double glazed sliding window to front, built in wardrobes.