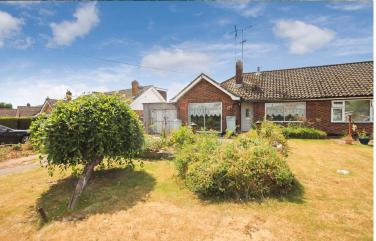

# RONA

**Southend Road** 

£325,000

Wickford, SS11 8PS

Two double bedrooms

- Spacious rooms
- Large frontage and car port
- In need of modernisation

A two double bedroom semi detached bungalow in need of general modernisation and offering a wealth of potential including extending to the rear or in the loft space (subject to planning). The property benefits from a substantial frontage with off street parking for a number of vehicles and large car port offering further parking. The south backing rear garden has a large timber outbuilding which could be used to create a summerhouse/games room or Annexe. Internally the property boasts a 19'7 x 12' lounge, 14'2 x 8'11 kitchen and 8'10 x 6'10 bathroom. The property is available with no onward chain.

#### **FRONT GARDEN**

The property benefits from a large driveway providing ample off street parking for several vehicles. The remainder is majority laid to lawn.