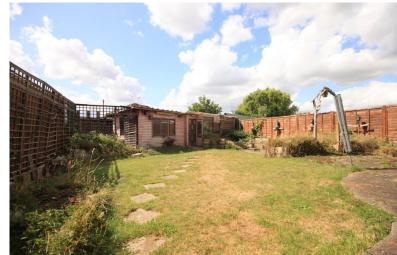

## **Southend Road**

Wickford, SS11 8PS

£325,000

A two double bedroom semi detached bungalow which is in need of modernisation, offering a wealth of potential including extending to the rear or in the loft (subject to planning). The property benefits from a large frontage offering off street parking for a number of vehicles and large car port which offers further parking. The south backing rear garden has a large timber outbuilding which could be used to create a summerhouse/games room or annexe. Internally the property boasts a lounge 19'7 x 12', Kitchen 14'2 x 8'11 and bathroom 8'10 x 6'10. The property is sold with no onward chain.