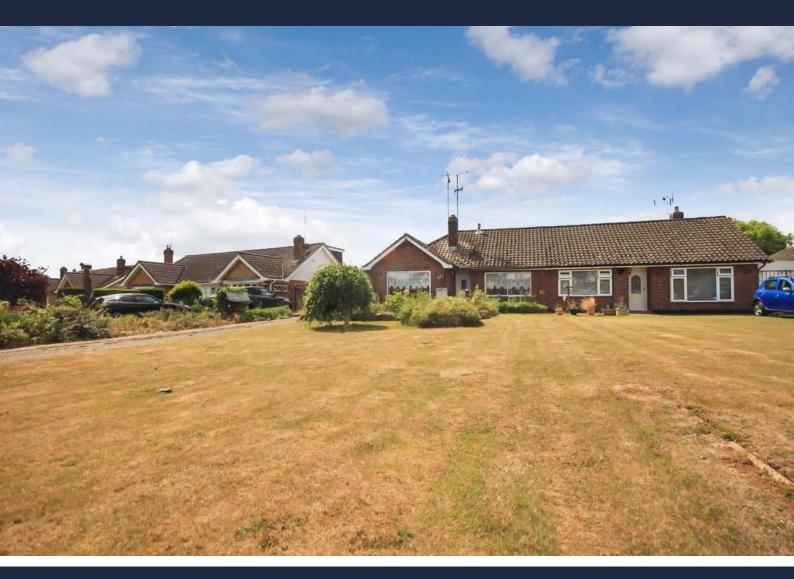

## **Southend Road**

Wickford, SS11 8PS

£325,000

A two double bedroom semi detached bungalow which is in need of modernisation, offering a wealth of potential including extending to the rear or in the loft (subject to planning). The property benefits from a large frontage offering off street parking for a number of vehicles and large car port which offers further parking. The south backing rear garden has a large timber outbuilding which could be used to create a summerhouse/games room or annexe. Internally the property boasts a lounge 19'7 x 12', Kitchen 14'2 x 8'11 and bathroom 8'10 x 6'10. The property is sold with no onward chain.