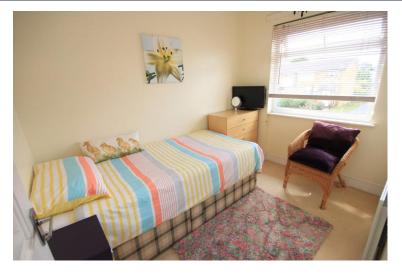

#### **BEDROOM THREE**

8' 11" x 6' 9" (2.72m x 2.06 m)

Double glazed window to front, textured ceiling, radiator, cupboard housing boiler, storage cupboard, hanging rail.