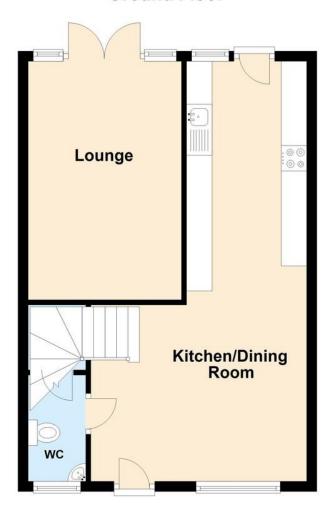

# **Ground Floor**

#### GROUND FLOOR CLOAKROOM

Obscure double glazed window to front, double radiator, wood flooring, wash hand basin, low level w.c.

## OPEN PLAN KITCHEN/DINING ROOM

27' 1" x 13' 10" (8.25m x 4.22m)

#### LOUNGE

15' 4" x 9' 11" (4.67m x 3.02m)

Double glazed window to rear, double glazed French doors to garden, textured and coved ceiling, radiator.