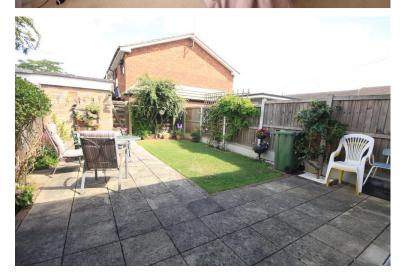

#### **GARDEN**

Patio area to immediate rear, remainder is laid to lawn, rear gated access, fencing to boundaries, brick built shed with double glazed window to side and double glazed door, water tap.