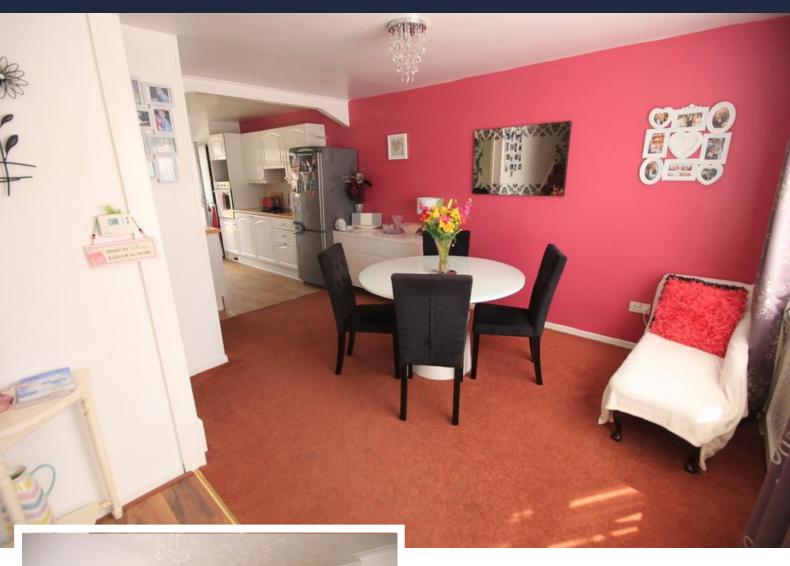

## OPEN PLAN KITCHEN/DINING ROOM

27' 1" x 13' 10" (8.25m x 4.22m)

## DIN ING AREA

Smooth ceiling, radiator, stairs to first floor landing, cupboard housing meters, doors to: