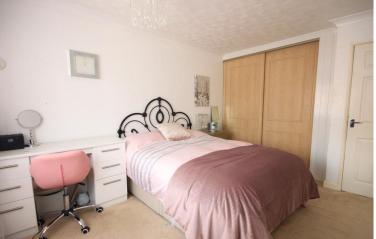

#### BEDROOM ON E

16' 9" into wardrobes x 9' 11" (5.11m x 3.02m)

Double glazed window to rear, textured and coved ceiling, radiator with ornate cover.

#### **BEDROOM TWO**

15' 2" x 7' 2" (4.62m x 2.18 m)

Double glazed window to rear, smooth ceiling, radiator.