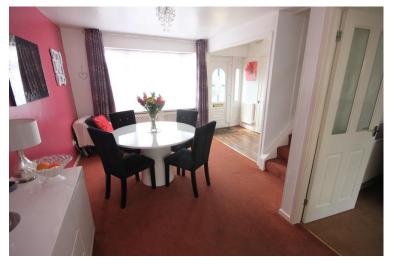

## OPEN PLAN KITCHEN/DINING ROOM

27' 1" x 13' 10" (8.25m x 4.22m)

## DIN ING AREA

Smooth ceiling, radiator, stairs to first floor landing, cupboard housing meters, doors to:

#### **KITCHEN AREA**

Range of matching eye and base level units with roll edge work surfaces over incorporating stainless steel sink unit with mixer tap, integrated oven and four ring gas hob with extractor over, double glazed window to rear, obscure double glazed door to garden, space for appliances, vinyl flooring, door to: