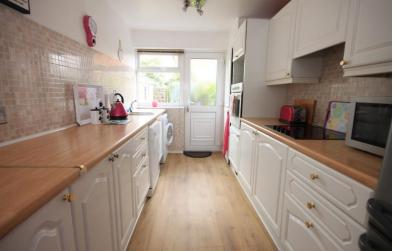

## OPEN PLAN KITCHEN/DINING ROOM

27' 1" x 13' 10" (8.25m x 4.22m)

#### **KITCHEN AREA**

Range of matching eye and base level units with roll edge work surfaces over incorporating stainless steel sink unit with mixer tap, integrated oven and four ring gas hob with extractor over, double glazed window to rear, obscure double glazed door to garden, space for appliances, vinyl flooring, door to: