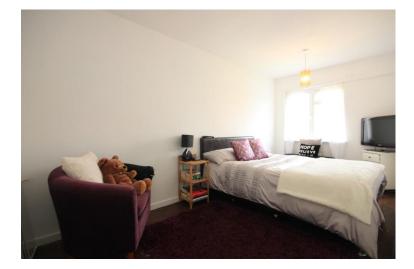

#### BEDROOM ON E

16' 9" into wardrobes x 9' 11" (5.11m x 3.02m)

Double glazed window to rear, textured and coved ceiling, radiator with ornate cover.

#### **BEDROOM TWO**

15' 2" x 7' 2" (4.62m x 2.18 m)

Double glazed window to rear, smooth ceiling, radiator.

#### **BEDROOM THREE**

8' 11" x 6' 9" (2.72m x 2.06 m)

Double glazed window to front, textured ceiling, radiator, cupboard housing boiler, storage cupboard, hanging rail.