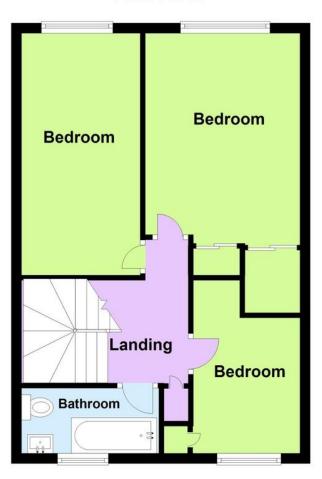

# **First Floor**

Regulated by RICS

#### LANDING

Textured ceiling, airing cupboard, access to loft, doors to:

#### **BATHROOM**

Obscure double glazed window to front, wood effect flooring, vanity wash hand basin, panelled bath with mixer tap and wall mounted electric shower over, low level w.c, radiator, textured and coved ceiling.

#### **BEDROOM THREE**

8' 11" x 6' 9" (2.72m x 2.06 m)

Double glazed window to front, textured ceiling, radiator, cupboard housing boiler, storage cupboard, hanging rail.

#### BEDROOM ON E

16' 9" into wardrobes x 9' 11" (5.11m x 3.02m)

Double glazed window to rear, textured and coved ceiling, radiator with ornate cover.

#### **BEDROOM TWO**

15' 2" x 7' 2" (4.62m x 2.18 m)

Double glazed window to rear, smooth ceiling, radiator.