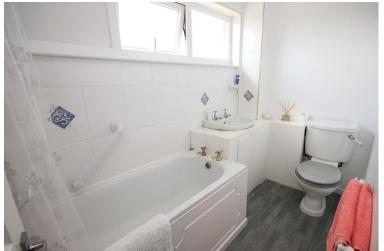

#### **BATHROOM**

Obscure double glazed window to front, wood effect flooring, vanity wash hand basin, panelled bath with mixer tap and wall mounted electric shower over, low level w.c, radiator, textured and coved ceiling.