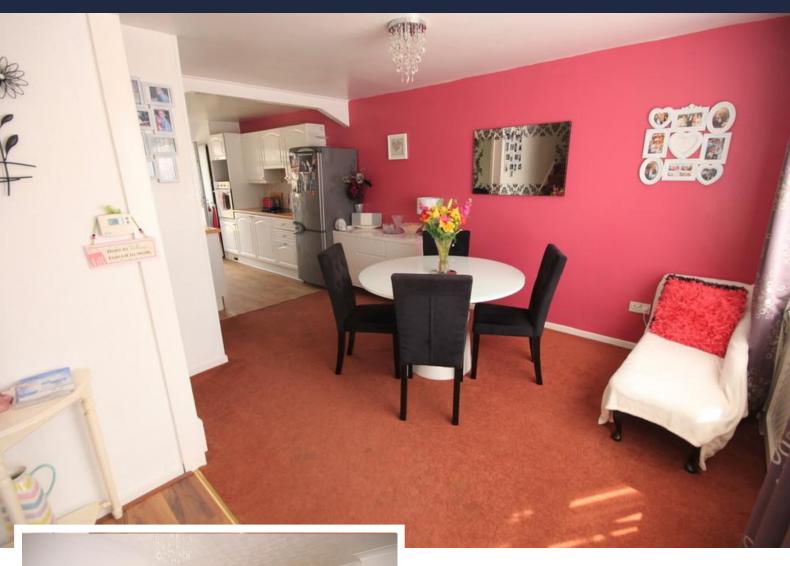

## OPEN PLAN KITCHEN/DINING ROOM

27' 1" x 13' 10" (8.25m x 4.22m)

## DINING AREA

Smooth ceiling, radiator, stairs to first floor landing, cupboard housing meters, doors to: