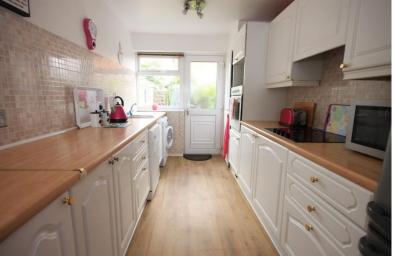

### **KITCHEN AREA**

Range of matching eye and base level units with roll edge work surfaces over incorporating stainless steel sink unit with mixer tap, integrated oven and four ring gas hob with extractor over, double glazed window to rear, obscure double glazed door to garden, space for appliances, vinyl flooring, door to: