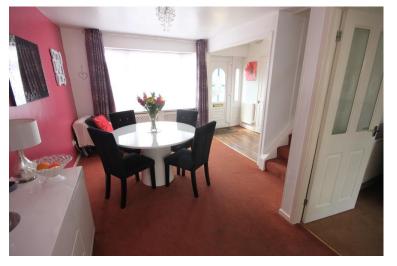

## DINING AREA

Smooth ceiling, radiator, stairs to first floor landing, cupboard housing meters, doors to:

#### LOUNGE

15' 4" x 9' 11" (4.67m x 3.02m)

Double glazed window to rear, double glazed French doors to garden, textured and coved ceiling, radiator.