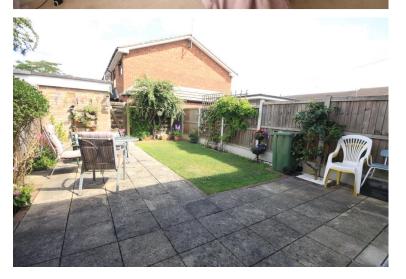

#### **GARDEN**

Patio area to immediate rear, remainder is laid to lawn, rear gated access, fencing to boundaries, brick built shed with double glazed window to side and double glazed door, water tap.