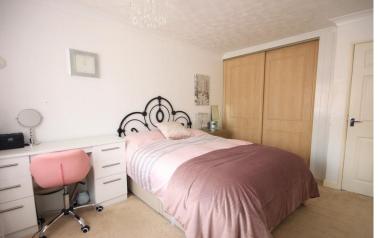

#### BEDROOM ON E

16' 9" into wardrobes x 9' 11" (5.11m x 3.02m)

Double glazed window to rear, textured and coved ceiling, radiator with ornate cover.