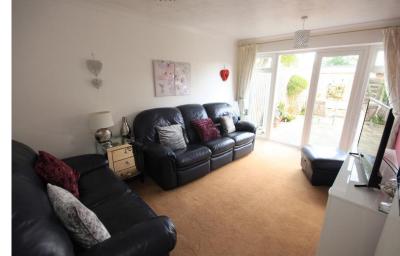

#### LOUNGE

15' 4" x 9' 11" (4.67m x 3.02m)

Double glazed window to rear, double glazed French doors to garden, textured and coved ceiling, radiator.