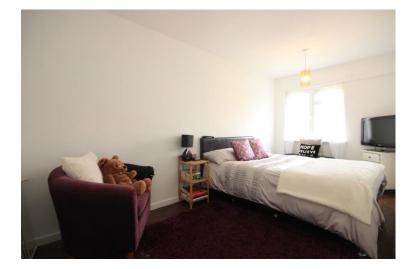

#### BEDROOM ON E

16' 9" into wardrobes x 9' 11" (5.11m x 3.02m)

Double glazed window to rear, textured and coved ceiling, radiator with ornate cover.

#### **BEDROOM TWO**

15' 2" x 7' 2" (4.62m x 2.18 m)

Double glazed window to rear, smooth ceiling, radiator.