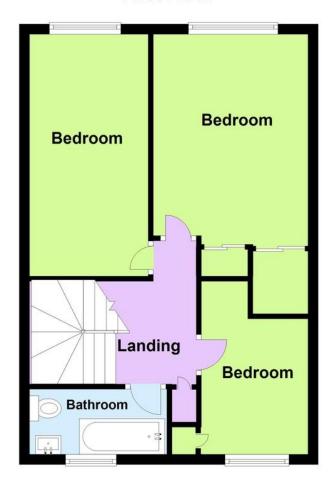

# First Floor

%epcGraph\_c\_1\_347%

Regulated by RICS

#### LANDING

Textured ceiling, airing cupboard, access to loft, doors to:

#### **BATHROOM**

Obscure double glazed window to front, wood effect flooring, vanity wash hand basin, panelled bath with mixer tap and wall mounted electric shower over, low level w.c, radiator, textured and coved ceiling.

#### **BEDROOM THREE**

8' 11" x 6' 9" (2.72m x 2.06 m)

Double glazed window to front, textured ceiling, radiator, cupboard housing boiler, storage cupboard, hanging rail.

#### BEDROOM ON E

16' 9" into wardrobes x 9' 11" (5.11m x 3.02m)

Double glazed window to rear, textured and coved ceiling, radiator with ornate cover.

#### **BEDROOM TWO**

15' 2" x 7' 2" (4.62m x 2.18 m)

Double glazed window to rear, smooth ceiling, radiator.