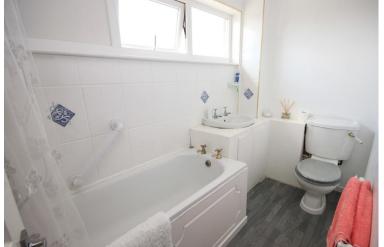

#### **BATHROOM**

Obscure double glazed window to front, wood effect flooring, vanity wash hand basin, panelled bath with mixer tap and wall mounted electric shower over, low level w.c, radiator, textured and coved ceiling.