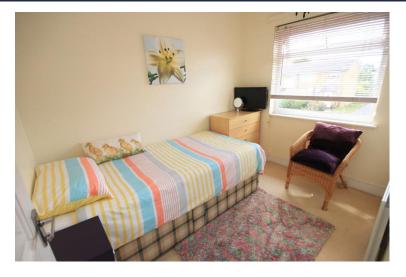

#### **BEDROOM TWO**

15' 2" x 7' 2" (4.62m x 2.18 m)

Double glazed window to rear, smooth ceiling, radiator.