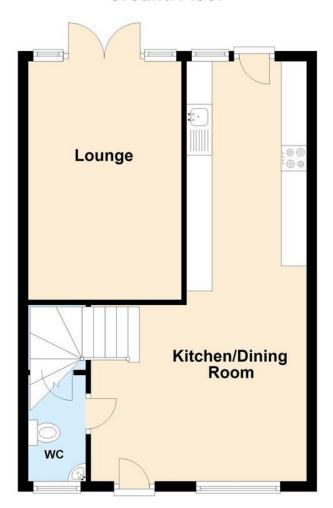

# **Ground Floor**

## GROUND FLOOR CLOAKROOM

Obscure double glazed window to front, double radiator, wood flooring, wash hand basin, low level w.c.

## OPEN PLAN KITCHEN/DINING ROOM

27' 1" x 13' 10" (8.25m x 4.22m)

#### LOUNGE

15' 4" x 9' 11" (4.67m x 3.02m)

Double glazed window to rear, double glazed French doors to garden, textured and coved ceiling, radiator.