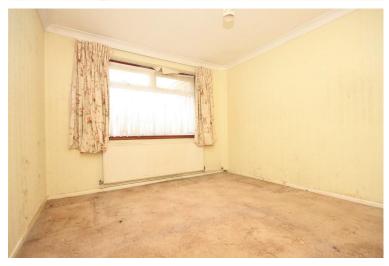

BEDROOM ON E 11' 11" x 9' 11" (3.63m x 3.02m) Textured and coved ceiling, double glazed window to front, radiator to front.

BEDROOM TWO 10' x 7' 11" (3.05m x 2.41m) Textured and coved ceiling, double glazed window to rear, radiator to rear, built in cupboard.