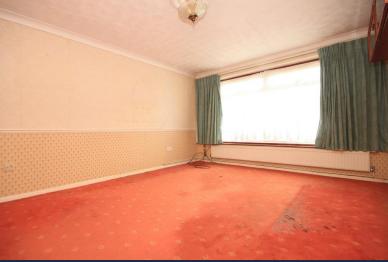

**INNER HALLWAY** Textured and coved ceiling, loft access, radiator to side, doors to:

LOUNGE 14' 9" x 11' 11" (4.5m x 3.63m) Double glazed window to front, radiator to front, dado rail, textured and coved ceiling.