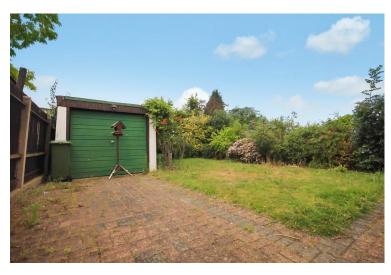

## EXTERIOR

Westerly backing rear garden commencing with a paved patio to immediate rear, the remainder is laid to lawn, feature flower beds to borders, detached garage to rear, block paved parking to side with vehicular access.

To the front of property there is a substantial lawned garden and block paved off street parking via an independent driveway.