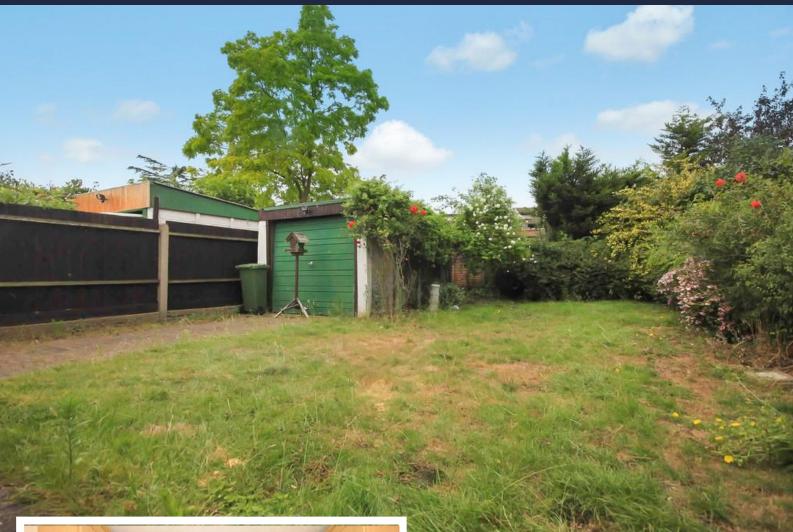

## EXTERIOR

Westerly backing rear garden commencing with a paved patio to immediate rear, the remainder is laid to lawn, feature flower beds to borders, detached garage to rear, block paved parking to side with vehicular access.

To the front of property there is a substantial lawned garden and block paved off street parking via an independent driveway.