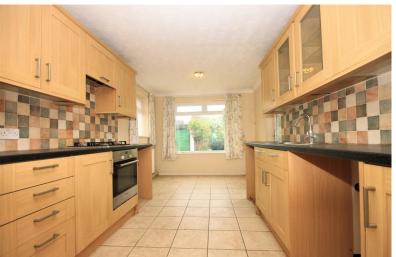

### KITCHEN/BREAKFAST ROOM 16' 1" x 9' (4.9m x 2.74m)

Textured and coved ceiling, double glazed windows to side and rear, double glazed door to side, range of matching eye and base level units with roll edge work surfaces over incorporating stainless steel sink and drainer unit with mixer tap, integrated four ring gas hob and electric oven with extractor over, tiled splash backs, space and plumbing for appliances, tiled flooring, double radiator to side.