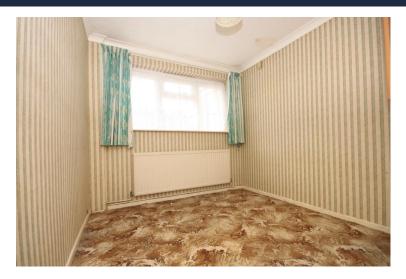

BEDROOM ON E 11' 11" x 9' 11" (3.63m x 3.02m) Textured and coved ceiling, double glazed window to front, radiator to front.

BEDROOM TWO 10' x 7' 11" (3.05m x 2.41m) Textured and coved ceiling, double glazed window to rear, radiator to rear, built in cupboard.