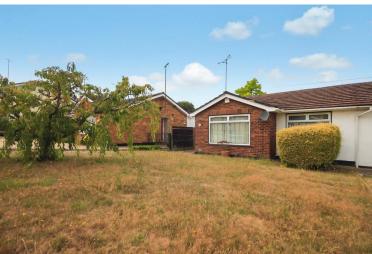

## EXTERIOR

Westerly backing rear garden commencing with a paved patio to immediate rear, the remainder is laid to lawn, feature flower beds to borders, detached garage to rear, block paved parking to side with vehicular access.

To the front of property there is a substantial lawned garden and block paved off street parking via an independent driveway.