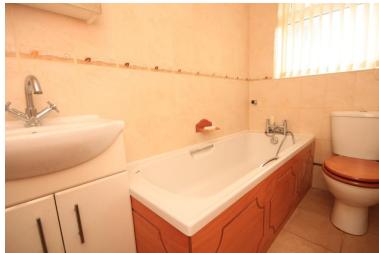

### BATHROOM

Obscure double glazed window to rear, panelled bath with mixer tap and shower attachment over, wash hand basin with mixer tap and cupboard beneath, low level w.c, tiled walls and flooring, radiator to side.