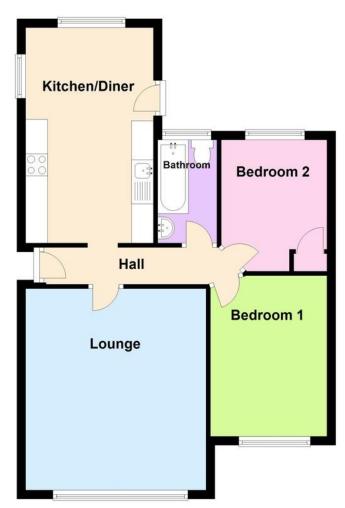

**INNER HALLWAY** Textured and coved ceiling, loft access, radiator to side, doors to:

LOUNGE 14' 9" x 11' 11" (4.5m x 3.63m) Double glazed window to front, radiator to front, dado rail, textured and coved ceiling.

BEDROOM ON E 11' 11" x 9' 11" (3.63m x 3.02m) Textured and coved ceiling, double glazed window to front, radiator to front.

BEDROOM TWO 10' x 7' 11" (3.05m x 2.41m) Textured and coved ceiling, double glazed window to rear, radiator to rear, built in cupboard.

### KITCHEN/BREAKFAST ROOM 16' 1" x 9' (4.9m x 2.74m)

Textured and coved ceiling, double glazed windows to side and rear, double glazed door to side, range of matching eye and base level units with roll edge work surfaces over incorporating stainless steel sink and drainer unit with mixer tap, integrated four ring gas hob and electric oven with extractor over, tiled splash backs, space and plumbing for appliances, tiled flooring, double radiator to side.

**Ground Floor** 

Regulated by RICS

www.rona.co.uk 10 High Street, Wickford, Essex, SS12 9AZ e. rwillis@rona.co.uk