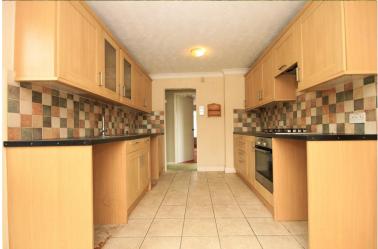

### KITCHEN/BREAKFAST ROOM 16' 1" x 9' (4.9m x 2.74m)

Textured and coved ceiling, double glazed windows to side and rear, double glazed door to side, range of matching eye and base level units with roll edge work surfaces over incorporating stainless steel sink and drainer unit with mixer tap, integrated four ring gas hob and electric oven with extractor over, tiled splash backs, space and plumbing for appliances, tiled flooring, double radiator to side.