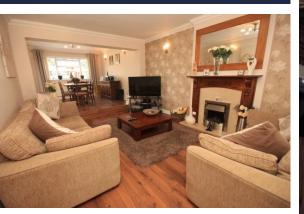

## RONA

SALES & LETTINGS

Extended four bedroom semi

18'5 Lounge

12'1 Dining Room

Popular Brock Hill location

## **Carlton Road**

£450,000

Wickford

A beautifully presented and extended four bedroom semi detached home, located in the sought after area of Brock Hill in Wickford. The property has undergone many improvements by the current vendor and features spacious accommodation throughout, including an 18'5 lounge, 12'1 dining room, 15'6 kitchen open plan to garden/sitting room with roof lantern, modern three piece bathroom suite and additional ground floor shower room. Further benefits include a good size rear garden with an attractive, recently laid sandstone patio, integral garage and ample off street parking. Awaiting EPC