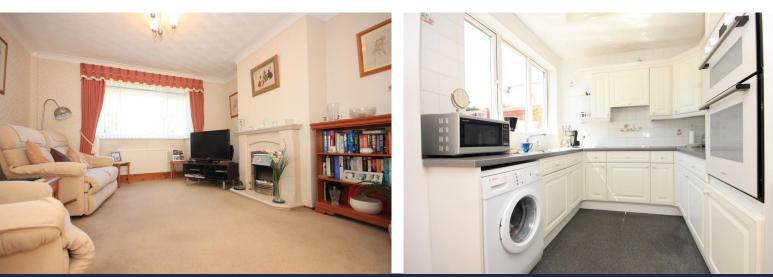

## LOUNGE/DINER

#### 25' 10"into bay x 12' 6" (7.87m x 3.81m)

Textured and coved ceiling, double glazed bay window to front, double radiator to front and rear, glazed door and window to rear, feature fireplace with marble effect hearth and surround with inset electric fire.

## KITCHEN/BREAKFAST ROOM 16' x 8' 1" (4.88m x 2.46m)

Textured ceiling, double glazed window to rear, glazed door to rear, range of eye and base level units with roll edge work surfaces over incorporating one and a half bowl stainless steel sink unit with mixer tap, integrated oven and grill, integrated electric hob with extractor over, space for appliances.