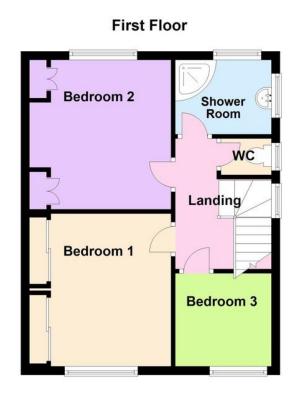

## FIRST FLOOR LANDING

Textured ceiling, loft access, double glazed window to side, door to:

## BEDROOM ON E

11' 6" x 9' 2" to fitted wardrobes (3.51m x 2.79m)

Double glazed window to front, radiator to front, textured ceiling, range of fitted wardrobes.

## **BEDROOM TWO**

11' 6" x 10' 9" (3.51m x 3.28m)

Textured and coved ceiling, double glazed window to rear, double radiator to rear, range of fitted wardrobes..

## BEDROOM THREE

7' 6" x 6' 9" (2.29m x 2.06m) Double glazed window to front, radiator to front.

## SHOW ER ROOM

Double glazed obscure window to side and rear, corner shower with wall mounted electric shower unit, wash hand basin with mixer tap and built in storage cupboard beneath, heated chrome towel rail, vinyl tiled effect flooring.

## WC

Obscure double glazed window to side, low level w.c, partly tiled walls, vinyl flooring.