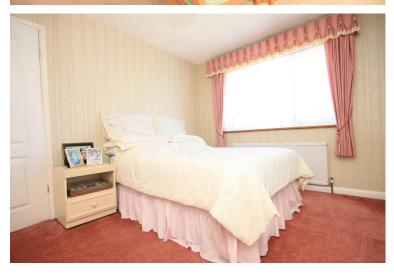

## BEDROOM ON E

11' 6" x 9' 2" to fitted wardrobes (3.51m x 2.79m)

Double glazed window to front, radiator to front, textured ceiling, range of fitted wardrobes.

## **BEDROOM TWO**

11' 6" x 10' 9" (3.51m x 3.28m)

Textured and coved ceiling, double glazed window to rear, double radiator to rear, range of fitted wardrobes..