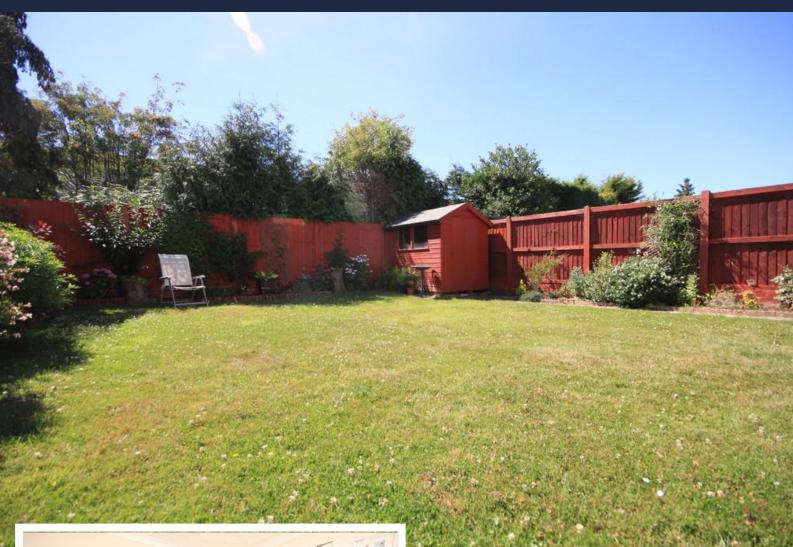

#### EXTERIOR

South facing rear garden, paved patio to immediate rear, timber shed to rear, the remainder is mainly laid to lawn, fencing to boundaries and range of flower beds to borders.