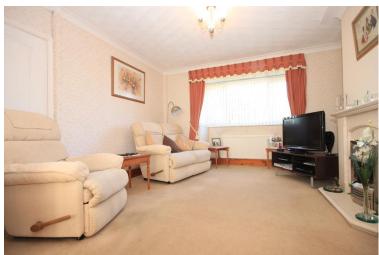

## LOUNGE/DINER

#### 25' 10"into bay x 12' 6" (7.87m x 3.81m)

Textured and coved ceiling, double glazed bay window to front, double radiator to front and rear, glazed door and window to rear, feature fireplace with marble effect hearth and surround with inset electric fire.