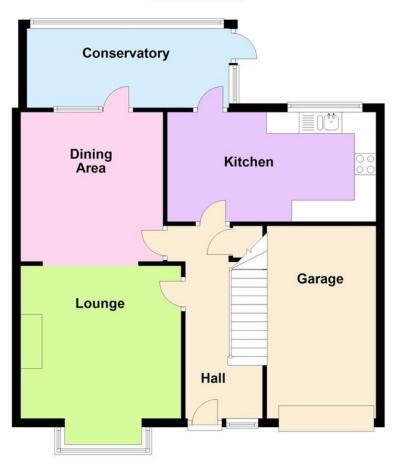

## ENTRANCE Via obscure double glazed door to:

## INNER HALLWAY

Textured ceiling, double glazed window to front, radiator to side, stairs to first floor with under stairs storage cupboard.

## LOUNGE/DINER

#### 25' 10"into bay x 12' 6" (7.87m x 3.81m)

Textured and coved ceiling, double glazed bay window to front, double radiator to front and rear, glazed door and window to rear, feature fireplace with marble effect hearth and surround with inset electric fire.

## KITCHEN/BREAKFAST ROOM 16' x 8' 1" (4.88m x 2.46m)

Textured ceiling, double glazed window to rear, glazed door to rear, range of eye and base level units with roll edge work surfaces over incorporating one and a half bowl stainless steel sink unit with mixer tap, integrated oven and grill, integrated electric hob with extractor over, space for appliances.

## **CONSERVATORY**

15' 5" x 6' (4.7m x 1.83m)

Perspex roof, double glazed window to side and rear, double glazed door to side.

**Ground Floor** 

%epcGraph\_c\_1\_347%

Regulated by RICS

www.rona.co.uk 10 High Street, Wickford, Essex, SS12 9AZ e. rwillis@rona.co.uk