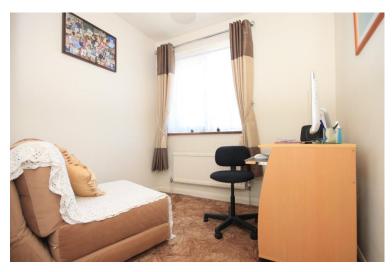

## BEDROOM THREE

7' 6" x 6' 9" (2.29m x 2.06m) Double glazed window to front, radiator to front.