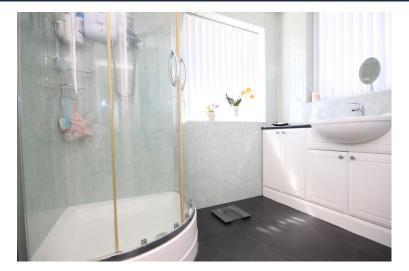

## SHOW ER ROOM

Double glazed obscure window to side and rear, corner shower with wall mounted electric shower unit, wash hand basin with mixer tap and built in storage cupboard beneath, heated chrome towel rail, vinyl tiled effect flooring.