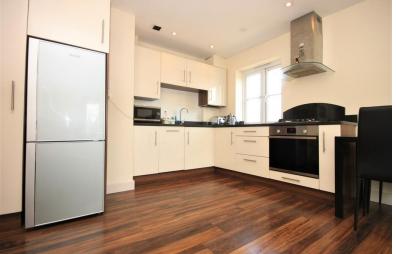

#### **KITCHEN AREA**

Range of eye and base level units with granite worktops and matching upstand incorporating sink unit with mixer tap, integrated four ring gas hob and electric oven with stainless steel extractor hood over, space for fridge/freezer, integrated dishwasher, concealed wall mounted boiler system and laminate wood flooring.