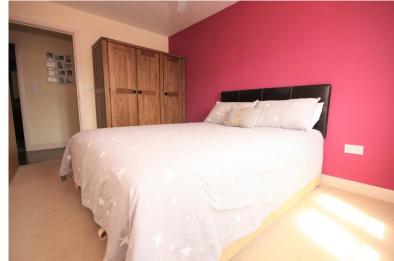

#### BEDROOM ON E

14' 3" x 8' 10" (4.34m x 2.69m)

Ceiling fan, double glazed window to front, radiator to front.

#### **BEDROOM TWO**

13' 1" x 6' 8" (3.99m x 2.03 m)

Double glazed window to front, radiator to side.