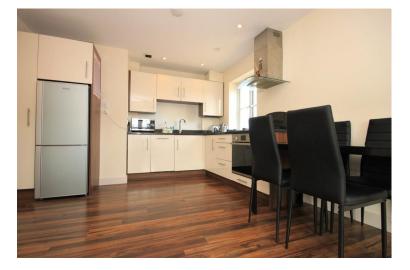

#### OPEN PLAN LOUNGE/KITCHEN

22' 4" x 11' 3" plus recess 4'7(6.81m x 3.43m)

LED spotlights to ceiling, built in double cupboard with plumbing for washing machine, double glazed window to side, double glazed French doors to front with Juliet balcony.

#### **KITCHEN AREA**

Range of eye and base level units with granite worktops and matching upstand incorporating sink unit with mixer tap, integrated four ring gas hob and electric oven with stainless steel extractor hood over, space for fridge/freezer, integrated dishwasher, concealed wall mounted boiler system and laminate wood flooring.