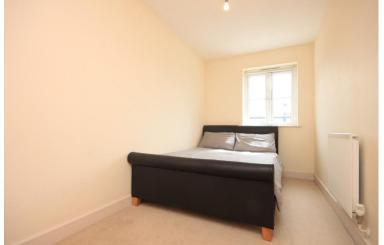

#### **BEDROOM TWO**

13' 1" x 6' 8" (3.99m x 2.03 m)

Double glazed window to front, radiator to side.