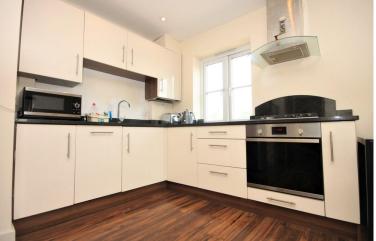

#### OPEN PLAN LOUNGE/KITCHEN

22' 4" x 11' 3" plus recess 4'7(6.81m x 3.43m)

LED spotlights to ceiling, built in double cupboard with plumbing for washing machine, double glazed window to side, double glazed French doors to front with Juliet balcony.

#### **KITCHEN AREA**

Range of eye and base level units with granite worktops and matching upstand incorporating sink unit with mixer tap, integrated four ring gas hob and electric oven with stainless steel extractor hood over, space for fridge/freezer, integrated dishwasher, concealed wall mounted boiler system and laminate wood flooring.