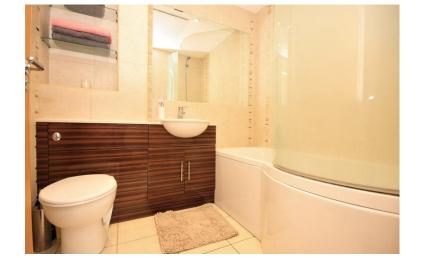

#### BATHROOM

LED spotlights to ceiling, P-shaped panelled bath with mixer tap and wall mounted shower attachment, wash hand basin with mixer tap and fitted cupboard beneath, low lev w.c, tiled walls and flooring and heated chrome towel rail.