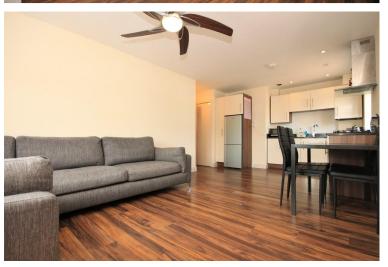

#### OPEN PLAN LOUNGE/KITCHEN

22' 4" x 11' 3" plus recess 4'7(6.81m x 3.43m)

LED spotlights to ceiling, built in double cupboard with plumbing for washing machine, double glazed window to side, double glazed French doors to front with Juliet balcony.