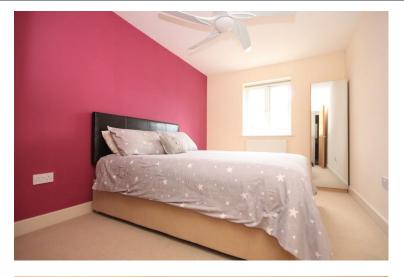

#### BEDROOM ON E

14' 3" x 8' 10" (4.34m x 2.69m)

Ceiling fan, double glazed window to front, radiator to front.