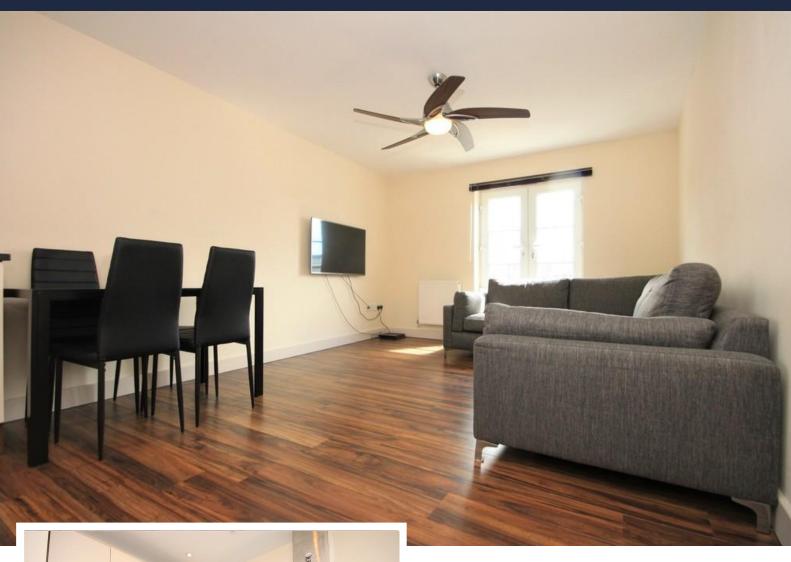

#### OPEN PLAN LOUNGE/KITCHEN

22' 4" x 11' 3" plus recess 4'7(6.81m x 3.43m)

LED spotlights to ceiling, built in double cupboard with plumbing for washing machine, double glazed window to side, double glazed French doors to front with Juliet balcony.