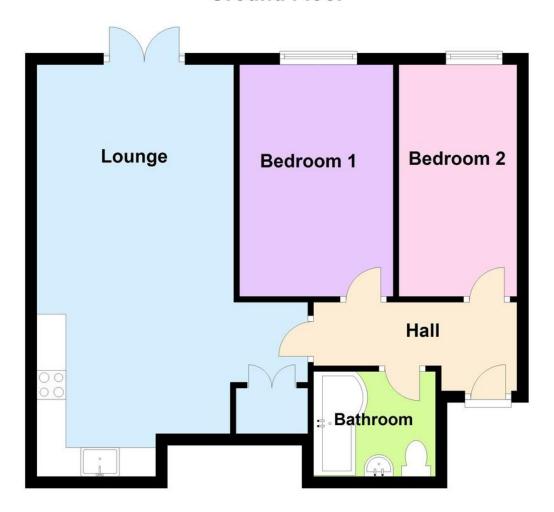

azed French doors to front with Juliet balcony.

#### **KITCHEN AREA**

Range of eye and base level units with granite worktops and matching upstand incorporating sink unit with mixer tap, integrated four ring gas hob and electric oven with stainless steel extractor hood over, space for fridge/freezer, integrated dishwasher, concealed wall mounted boiler system and laminate wood flooring.

#### **EXTERIOR**

Secure residents only parking, communal refuse and bicycle storage.

Awaiting EPC rating

These particulars are accurate to the best of our knowledge but do not constitute an offer or contract. Photos are for representation only and do not imply the inclusion of fixtures and fittings. The floor plans are not to scale and only provide an indication of the layout.

### **Ground Floor**



Regulated by RICS