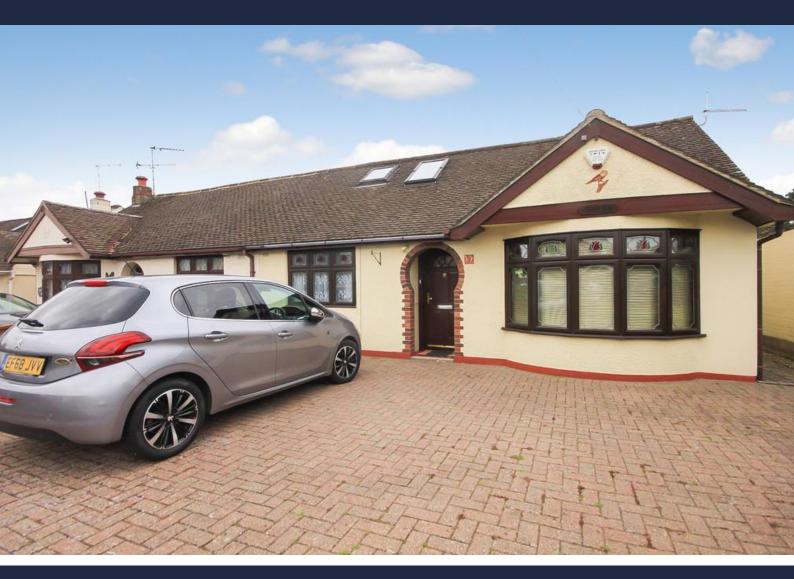

## Laburnum Avenue Wickford

£450,000

- Large 'Keyhole' Chalet style Bungalow
- Five Bedrooms
- Study (potential 6th bedroom)
- Good size south facing rear garden

A spacious, versatile character semi detached chalet style 'Keyhole' bungalow. The property boasts ample accommodation, including four ground floor bedrooms with a spacious lounge, large conservatory measuring 17'2 x 9'10 and ground floor shower room. To the first floor the property offers a master bedroom with en-suite shower room and a study which could be used as sixth bedroom. Externally the property features a south backing rear garden which measures approximately 100', The rear of the garden is a tree lined secluded area with two timber sheds which would be an ideal setting for a large games room/summerhouse or potential annexe. To the front there off street parking. No onward chain.