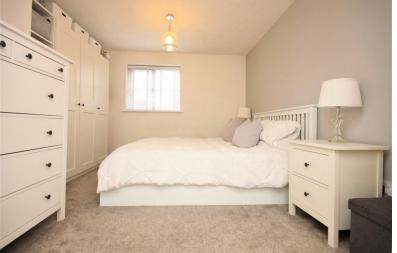

#### BEDROOM

11' 4" x 11' 4" (3.45m x 3.45m)

UPVC double glazed window to rear, electric panel heater, storage cupboard, door to: