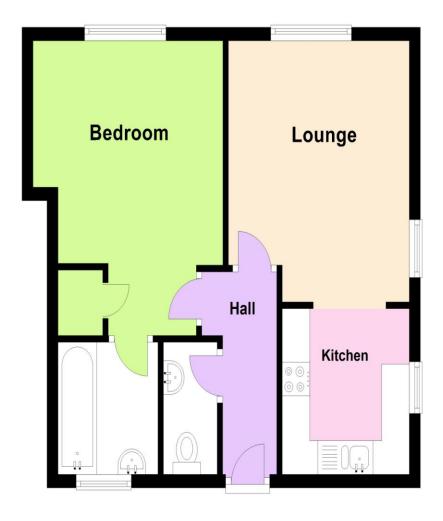

#### BEDROOM

11' 4" x 11' 4" (3.45m x 3.45m)

UPVC double glazed window to rear, electric panel heater, storage cupboard, door to:

# **BATHROOM**

UPVC obscure double glazed window to front, pedestal wash hand basin, panelled bath with hand grips and wall mounted electric shower and shower screen, tiled walls and flooring.

#### LOUNGE

13' 1" x 10' 9" (3.99m x 3.28m)

UPVC double glazed windows to side and rear, electric panel heater, open to:

#### **KITCHEN**

7' 9" x 6' 10" (2.36m x 2.08m)

UPVC double glazed windows to front and side, range of matching eye and base level units, , work surfaces with inset sink unit with mixer tap, integrated oven and four ring electric hob with extractor above, integrated dishwasher, space for further appliances.

# **Ground Floor**

Regulated by RICS

t. 01268 763477