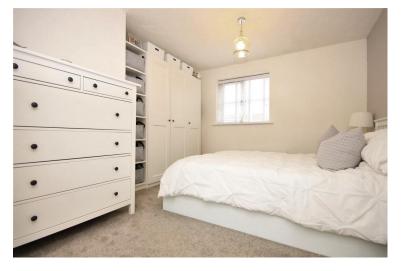

#### BEDROOM

11' 4" x 11' 4" (3.45m x 3.45m)

UPVC double glazed window to rear, electric panel heater, storage cupboard, door to: