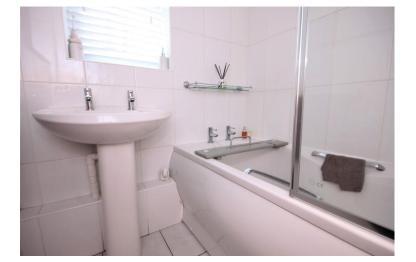

# **BATHROOM**

UPVC obscure double glazed window to front, pedestal wash hand basin, panelled bath with hand grips and wall mounted electric shower and shower screen, tiled walls and flooring.