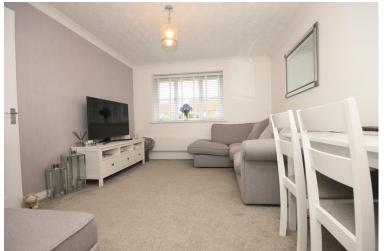

#### LOUNGE

13' 1" x 10' 9" (3.99m x 3.28m)

UPVC double glazed windows to side and rear, electric panel heater, open to: