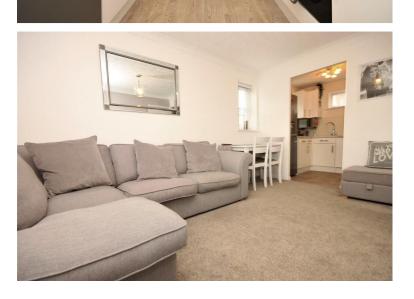

#### LOUNGE

13' 1" x 10' 9" (3.99m x 3.28m)

UPVC double glazed windows to side and rear, electric panel heater, open to:

#### **KITCHEN**

7' 9" x 6' 10" (2.36m x 2.08m)

UPVC double glazed windows to front and side, range of matching eye and base level units, , work surfaces with inset sink unit with mixer tap, integrated oven and four ring electric hob with extractor above, integrated dishwasher, space for further appliances.