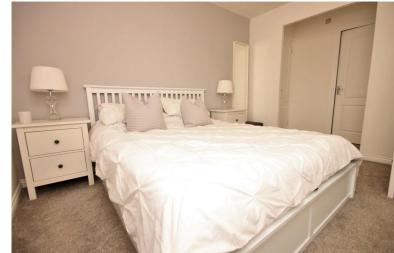

#### BEDROOM

11' 4" x 11' 4" (3.45m x 3.45m)

UPVC double glazed window to rear, electric panel heater, storage cupboard, door to: