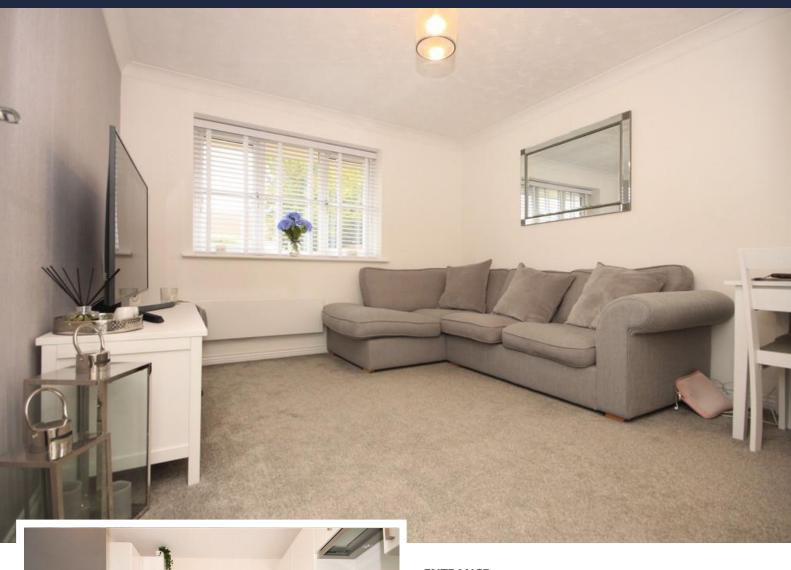

#### LOUNGE

13' 1" x 10' 9" (3.99m x 3.28m)

UPVC double glazed windows to side and rear, electric panel heater, open to: