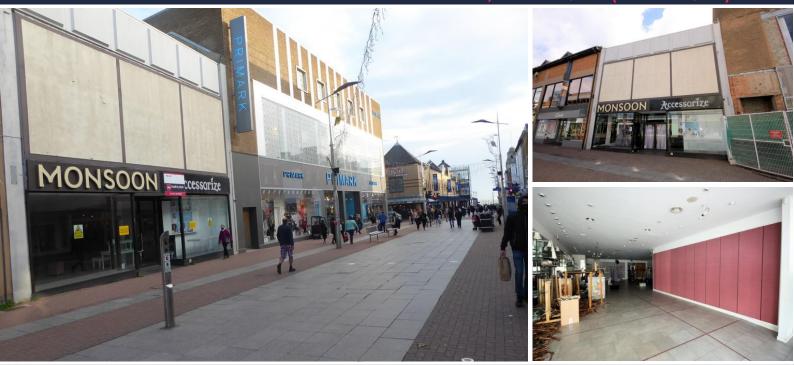

# SITUATION AND DESCRIPTION

The property is located on the west side of Southend HIgh Street towards the southern end, and adjoining the recently opened Primark Store. The premises comprise a double fronted retail unit with storage on the first floor, most recently occupied by Monsoon / Accessorise, The premises have a total floor area of 462 sq.m (4,975 sq.ft.) arranged on ground and first floors.