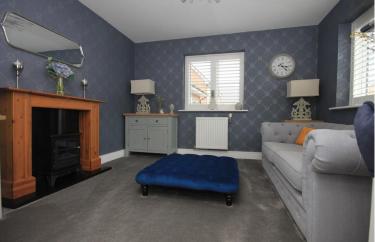

# LOUNGE

16' 3" x 11' 9" (4.95m x 3.58m)

Double glazed window to side, double glazed French doors to rear and double radiator to side aspect.