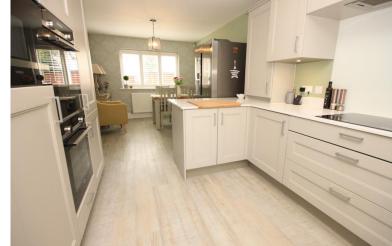

#### KITCHEN/BREAKFAST ROOM

23' 8" x 9' 9" (7.21m x 2.97 m)

Double glazed window to front with bespoke fitted shutter blinds, double glazed window to rear, LED spotlights to ceiling, comprehensive range of high specification eye and base level units, Corian work surfaces over incorporating sink and drainer unit with mixer tap, integrated four ring induction hob with extractor above, integrated double oven and microwave, integrated dishwasher and fridge/freezer, luxury vinyl tiled flooring and door to;