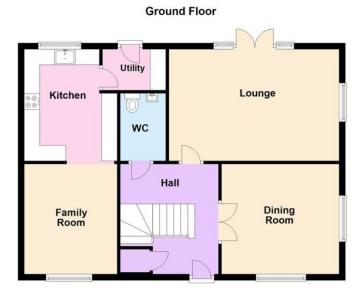

# **INNER HALLWAY**

Spacious entrance hallway with radiator and decorative cover to side, built in storage cupboard, staircase to first floor landing, luxury vinyl tiled flooring and doors to;

# SITTING ROOM/DINING ROOM

12' 2" x 11' 5" (3.71m x 3.48m)

Double glazed windows to front and side with bespoke wooden shutter blinds, double radiator to side and feature fireplace.

# LOUNGE

16' 3" x 11' 9" (4.95m x 3.58m)

Double glazed window to side, double glazed French doors to rear and double radiator to side aspect.

# GROUND FLOOR CLOAKROOM

LED spotlights to ceiling, wash hand basin with mixer tap and tiled splash back, low level flushing w.c, double radiator and luxury vinyl tiled flooring. (The vendor advises that plumbing is in situ to convert to shower room)

#### KITCHEN/BREAKFAST ROOM

23' 8" x 9' 9" (7.21m x 2.97 m)

Double glazed window to front with bespoke fitted shutter blinds, double glazed window to rear, LED spotlights to ceiling, comprehensive range of high specification eye and base level units, Corian work surfaces over incorporating sink and drainer unit with mixer tap, integrated four ring induction hob with extractor above, integrated double oven and microwave, integrated dishwasher and fridge/freezer, luxury vinyl tiled flooring and door to;

#### **UTILITY ROOM**

6' 9" x 5' 3" (2.06m x 1.6m)

LED spotlights to ceiling, obscure double glazed door to rear, stainless steel sink and drainer unit with mixer tap, space and plumbing for appliances, radiator to front and luxury vinyl tiled flooring.