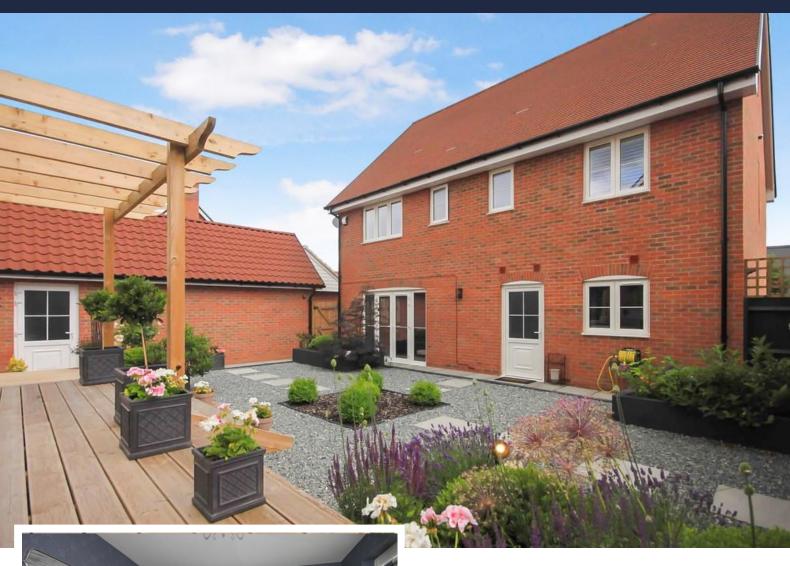

#### **EXTERIOR**

Beautifully landscaped rear garden with stone slabbed area to immediate rear, further shingled area with feature flower beds, large raised decked patio area to rear with inset LED spotlights and timber Pergola, timber shed to rear, gated side access and rear access to garage via obscure double glazed door. The garage features a pitched roof with storage, power and lighting and up and over doors to front. Off street parking via block paved driveway and further shingled feature flower beds to front.