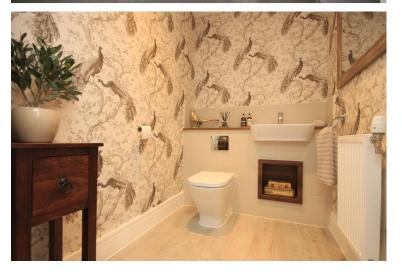

# GROUND FLOOR CLOAKROOM

LED spotlights to ceiling, wash hand basin with mixer tap and tiled splash back, low level flushing w.c, double radiator and luxury vinyl tiled flooring. (The vendor advises that plumbing is in situ to convert to shower room)