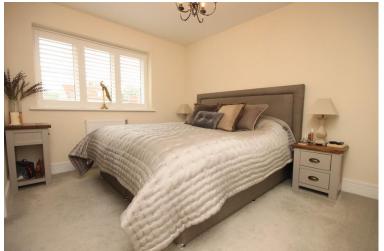

#### MASTER BEDROOM

13' 6" x 9' 8" (4.11m x 2.95 m)

Double glazed window to rear with bespoke fitted shutter blinds, double radiator to rear and door to;