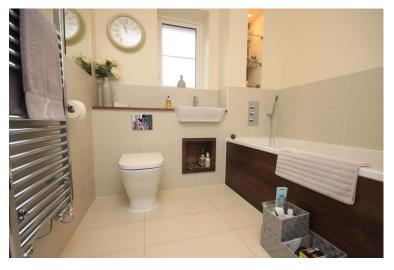

## **BATHROOM**

LED spotlights to ceiling, obscure double glazed window to rear, wash hand basin with mixer tap, low level w.c., panelled bath with mixer tap and wall mounted shower unit, feature recess with spotlighting and feature shelving, heated chrome towel rail, ceramic tiled walls and flooring.