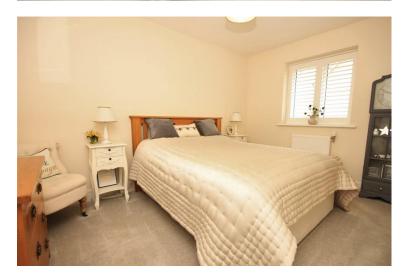

#### MASTER BEDROOM

13' 6" x 9' 8" (4.11m x 2.95 m)

Double glazed window to rear with bespoke fitted shutter blinds, double radiator to rear and door to;