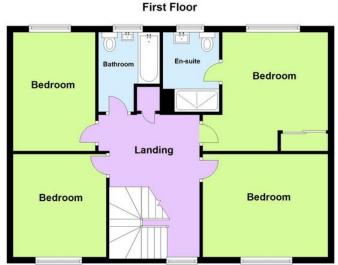

#### **FIRST FLOOR LANDING**

Double glazed window to front with bespoke fitted shutter blinds, builtin airing cupboard, doors to:

#### MASTER BEDROOM

13' 6" x 9' 8" (4.11m x 2.95 m)

Double glazed window to rear with bespoke fitted shutter blinds, double radiator to rear and door to;

## **EN-SUITE SHOWER ROOM**

Obscure double glazed window to rear, wash hand basin with mixer tap, low level w.c, heated chrome towel rail, one and a half width fully tiled shower cubicle, ceramic tiled walls and flooring.

# **BEDROOM TWO**

12' 1" x 10' (3.68m x 3.05m)

Double glazed window to front with bespoke fitted shutter blinds and double radiator to front.

# **BEDROOM THREE**

12' 8" x 9' (3.86m x 2.74m)

Double glazed window to rear with bespoke fitted shutter blinds and double radiator to side.

# BEDROOM FOUR

10' 9" x 10' (3.28m x 3.05m)

Double glazed window to front with bespoke fitted shutter blinds, range of quality fitted wardrobes, radiator to front and loft access via hatch.

## **BATHROOM**

LED spotlights to ceiling, obscure double glazed window to rear, wash hand basin with mixer tap, low level w.c., panelled bath with mixer tap and wall mounted shower unit, feature recess with spotlighting and feature shelving, heated chrome towel rail, ceramic tiled walls and flooring.