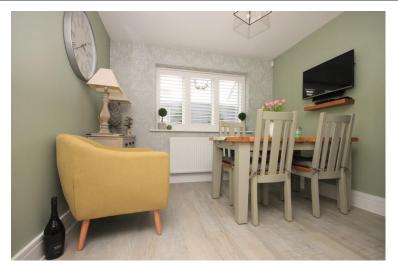

# SITTING ROOM/DINING ROOM

12' 2" x 11' 5" (3.71m x 3.48m)

Double glazed windows to front and side with bespoke wooden shutter blinds, double radiator to side and feature fireplace.