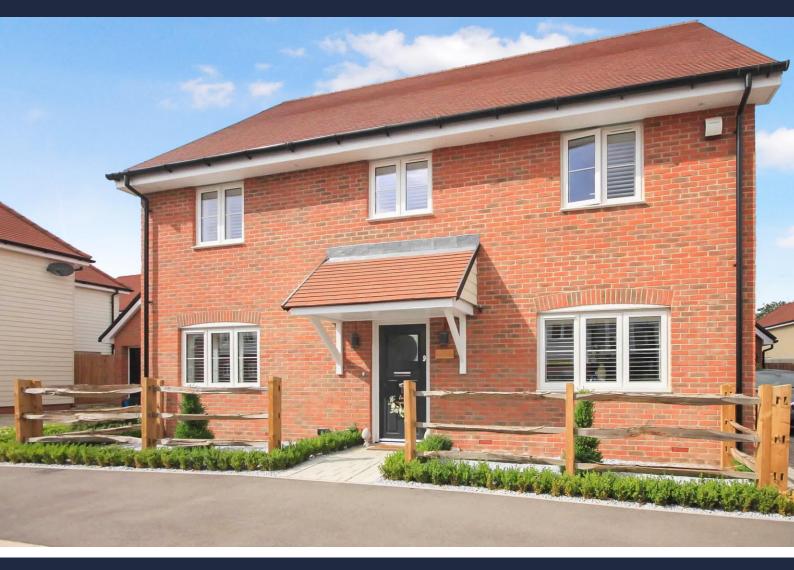

# Running Well Runwell £545,000

A beautifully presented four bedroom detached home located on the popular St. Lukes development. Since being purchased from new and with NHBC certificate remaining, this home has been further improved by the current vendor Internally, the property boasts a 16'3 lounge, separate sitting room/dining room, high specification kitchen/breakfast room with utility room, ground floor w.c, en-suite shower room to master bedroom and luxury three piece bathroom suite. Externally the rear garden has been landscaped to provide a most attractive and low maintenance addition to the property. Furthermore, there is a detached garage with pitched roof for storage and off street parking. An early viewing is essential in order to appreciate both the size and quality of accommodation on offer.

#### **EXTERIOR**

Beautifully landscaped rear garden with stone slabbed area to immediate rear, further shingled area with feature flower beds, large raised decked patio area to rear with inset LED spotlights and timber Pergola, timber shed to rear, gated side access and rear access to garage via obscure double glazed door. The garage features a pitched roof with storage, power and lighting and up and over doors to front. Off street parking via block paved driveway and further shingled feature flower beds to front.