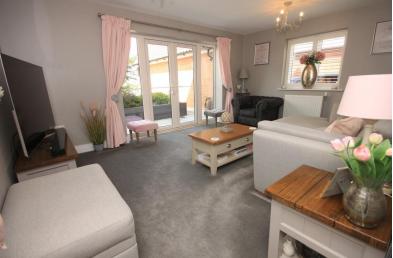

# LOUNGE

16' 3" x 11' 9" (4.95m x 3.58m)

Double glazed window to side, double glazed French doors to rear and double radiator to side aspect.