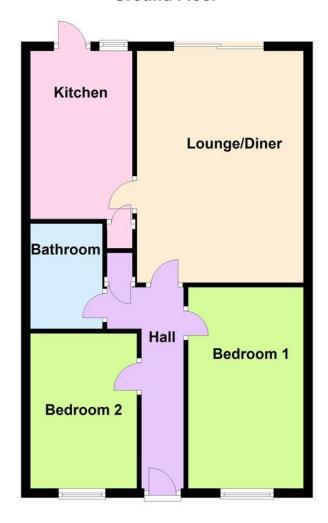

#### **INNER HALLWAY**

Textured and coved ceiling, laminate wood flooring, access to loft, radiator to side, built in storage cupboard and doors to:

#### BEDROOM ON E

14' 5" x 7' 11" (4.39m x 2.41m)

Textured ceiling, double glazed window to front, double radiator to front, laminate wood flooring.

## BEDROOM TWO

11' 2" x 7' 4" (3.4m x 2.24 m)

Textured and coved ceiling, double glazed window to front, radiator to side.

#### **BATHROOM**

Textured ceiling with inset spotlights, panelled bath with wall mounted shower above, wash hand basin, low level w.c inset to fitted unit, radiator to side, tiled walls, vinyl flooring.

# LOUNGE/DINER

16' 7" x 11' 8" (5.05m x 3.56m)

Textured ceiling, double glazed patio doors to rear, two radiators to side, feature fireplace with inset electric fire and wood mantle, door to:

# KITCHEN/BREAKFAST ROOM

11' 11" x 7' 3" (3.63m x 2.21m)

Textured ceiling, obscure double glazed door and window to rear, range of eye and base level units with roll edge work surfaces over incorporating sink and drainer unit with mixer tap, tiled splash backs, integrated four ring gas hob with extractor above, integrated fridge, plumbing for washing machine, integrated electric oven, radiator to side, storage cupboard, vinyl flooring.

# **Ground Floor**

Regulated by RICS