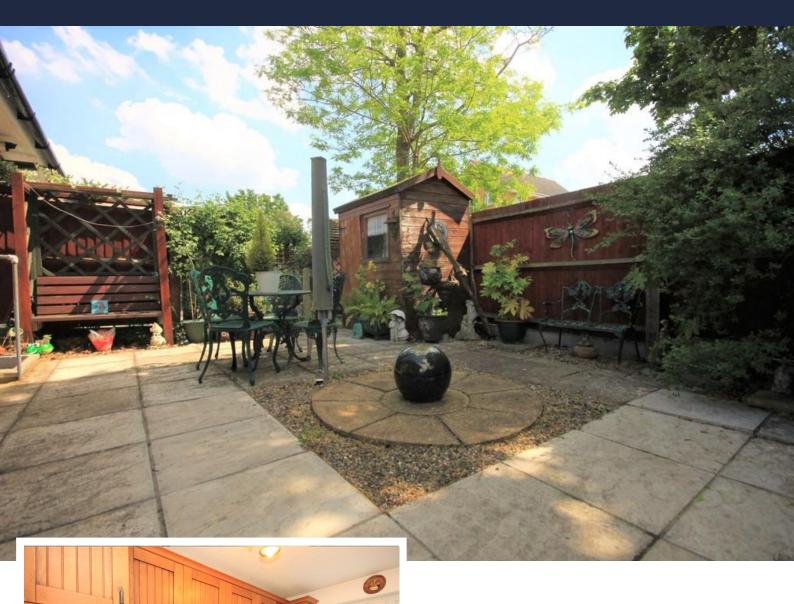

### **SOUTH FACING REAR GARDEN**

Timber shed to remain, majority paved for low maintenance, range of fencing to boundaries, shingled feature flower beds, Awning and gated side access.