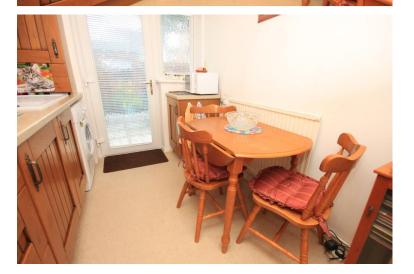

# KITCHEN/BREAKFAST ROOM

11' 11" x 7' 3" (3.63m x 2.21m)

Textured ceiling, obscure double glazed door and window to rear, range of eye and base level units with roll edge work surfaces over incorporating sink and drainer unit with mixer tap, tiled splash backs, integrated four ring gas hob with extractor above, integrated fridge, plumbing for washing machine, integrated electric oven, radiator to side, storage cupboard, vinyl flooring.