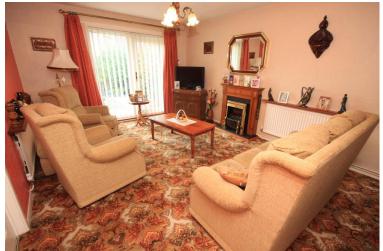

# LOUNGE/DINER

16' 7" x 11' 8" (5.05m x 3.56m)

Textured ceiling, double glazed patio doors to rear, two radiators to side, feature fireplace with inset electric fire and wood mantle, door to: