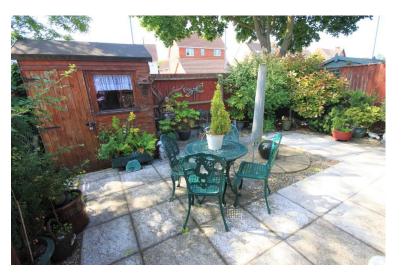

### **SOUTH FACING REAR GARDEN**

Timber shed to remain, majority paved for low maintenance, range of fencing to boundaries, shingled feature flower beds, Awning and gated side access.