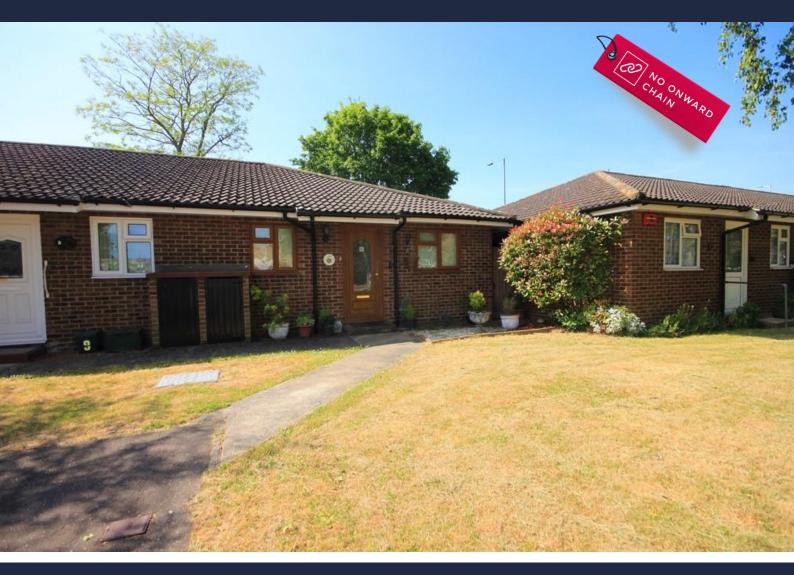

# Pine Close Wickford £232,500

The rare opportunity has arisen to acquire this two bedroom retirement bungalow located in the sought-after Pine Close development in Wickford. Available to applicants aged 55 years and above, the property boasts two bedrooms, a 16'7 lounge/diner, kitchen/breakfast room, three piece bathroom suite and own south facing rear garden. On site facilities include a communal lounge and laundry area and neatly tended communal garden with on-site warden. Available with no onward chain.