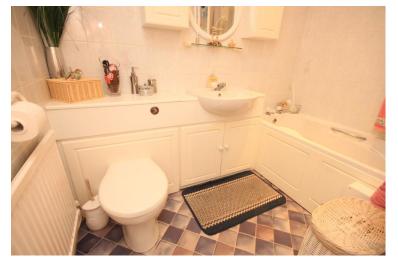

#### **BATHROOM**

Textured ceiling with inset spotlights, panelled bath with wall mounted shower above, wash hand basin, low level w.c inset to fitted unit, radiator to side, tiled walls, vinyl flooring.