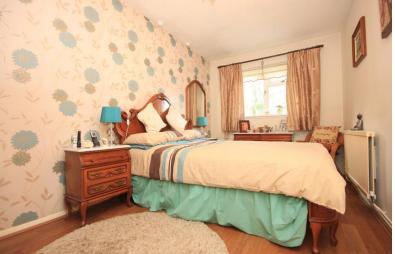

#### BEDROOM ON E

14' 5" x 7' 11" (4.39m x 2.41m)

Textured ceiling, double glazed window to front, double radiator to front, laminate wood flooring.

## BEDROOM TWO

11' 2" x 7' 4" (3.4m x 2.24 m)

Textured and coved ceiling, double glazed window to front, radiator to side.