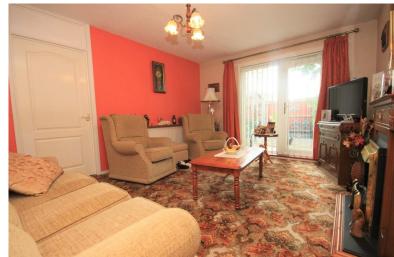

# LOUNGE/DINER

16' 7" x 11' 8" (5.05m x 3.56m)

Textured ceiling, double glazed patio doors to rear, two radiators to side, feature fireplace with inset electric fire and wood mantle, door to: