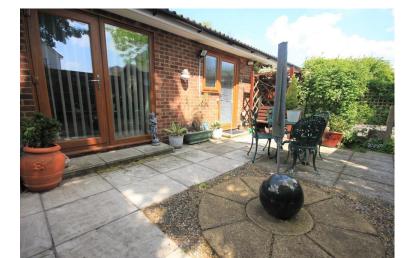

### **SOUTH FACING REAR GARDEN**

Timber shed to remain, majority paved for low maintenance, range of fencing to boundaries, shingled feature flower beds, Awning and gated side access.