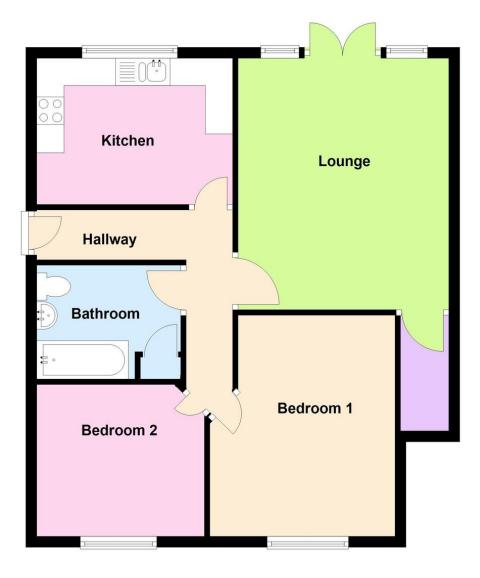

# **Ground Floor**

Regulated by RICS

## **INNER HALLWAY** Coved ceiling, laminate wood flooring and doors to;

# KITCHEN/BREAKFAST ROOM 11' 1" x 8' 9" (3.38m x 2.67m)

Double glazed window to rear, range of matching eye and base level units with rolled edge work surface, tiled splash backs, one and a half bowl stainless steel sink and drainer unit with mixer tap, integrated four ring gas hob, electric oven with extractor above, space and plumbing for appliances, concealed wall mounted boiler system, double radiator to side and ceramic tiled flooring.

## BATHROOM

Coved ceiling, obscure double glazed window to side, built in storage cupboard, panelled bath with mixer tap and wall mounted shower, pedestal wash hand basin, low level flushing w.c, radiator to side with decorative cover, tiled walls and flooring

# BEDROOM ON E

#### 13' 5" x 10' 5" (4.09m x 3.18m)

Double glazed window to front, coved ceiling, double radiator and picture rail.

## BEDROOM TWO

### 10' 0" x 9' 0" (3.05m x 2.74 m)

Coved ceiling, picture rail, laminate flooring, double glazed window to front and double radiator.