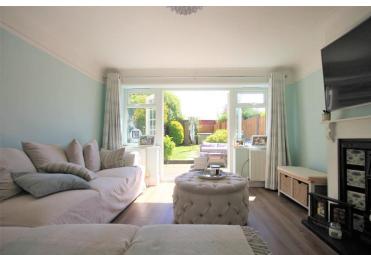

# LOUNGE

## 14' 4" x 12' 7" (4.37m x 3.84m)

Coved ceiling, double glazed French doors to rear with panelled double glazed windows, attractive feature fireplace with wood mantle and tiled hearth and surround, two double radiators to rear, large built in storage cupboard and laminate wood flooring.