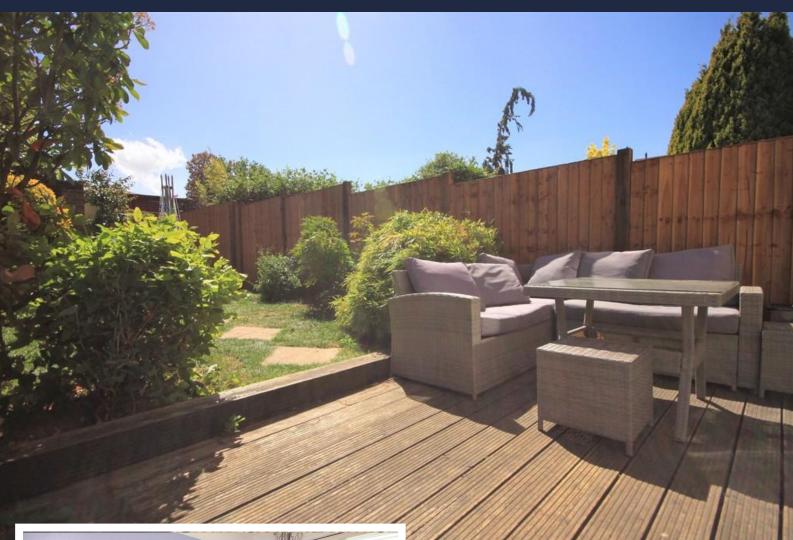

### EXTERIOR

The property benefits from own south backing rear garden, commencing with a decked patio area, the remainder being laid to lawn with a range of recently installed fencing to boundaries and brick built storage unit to the rear. The garden can be accessed directly form the lounge or via a side gate. Further lawned garden to front and residents only permit parking within the cul de sac.