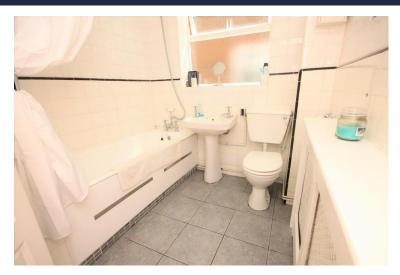

## BATHROOM

Coved ceiling, obscure double glazed window to side, built in storage cupboard, panelled bath with mixer tap and wall mounted shower, pedestal wash hand basin, low level flushing w.c, radiator to side with decorative cover, tiled walls and flooring