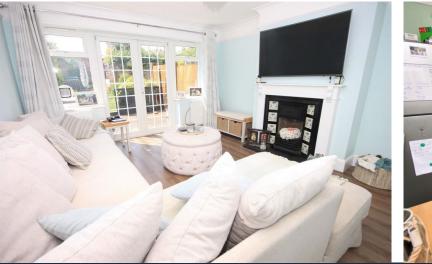

# LOUNGE

## 14' 4" x 12' 7" (4.37m x 3.84m)

Coved ceiling, double glazed French doors to rear with panelled double glazed windows, attractive feature fireplace with wood mantle and tiled hearth and surround, two double radiators to rear, large built in storage cupboard and laminate wood flooring.