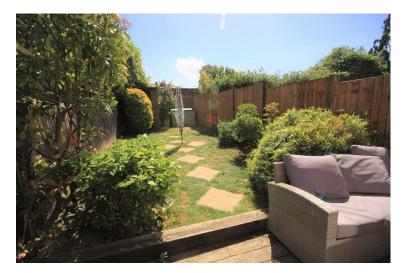

### EXTERIOR

The property benefits from own south backing rear garden, commencing with a decked patio area, the remainder being laid to lawn with a range of recently installed fencing to boundaries and brick built storage unit to the rear. The garden can be accessed directly form the lounge or via a side gate. Further lawned garden to front and residents only permit parking within the cul de sac.