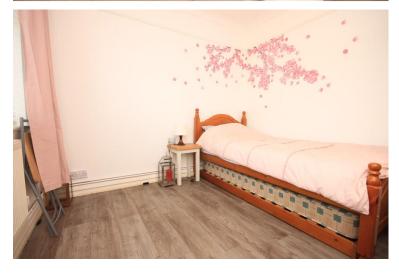

## BEDROOM TWO

### 10' 0" x 9' 0" (3.05m x 2.74 m)

Coved ceiling, picture rail, laminate flooring, double glazed window to front and double radiator.