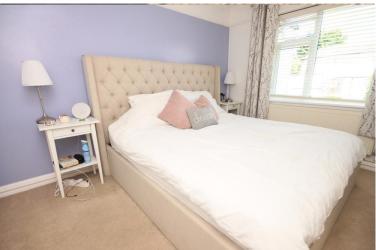

# BEDROOM ON E

#### 13' 5" x 10' 5" (4.09m x 3.18m)

Double glazed window to front, coved ceiling, double radiator and picture rail.