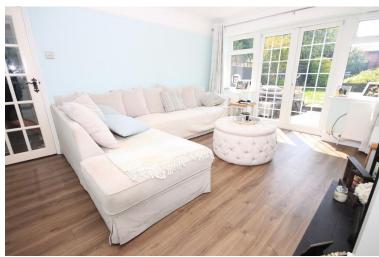

# LOUNGE

## 14' 4" x 12' 7" (4.37m x 3.84m)

Coved ceiling, double glazed French doors to rear with panelled double glazed windows, attractive feature fireplace with wood mantle and tiled hearth and surround, two double radiators to rear, large built in storage cupboard and laminate wood flooring.