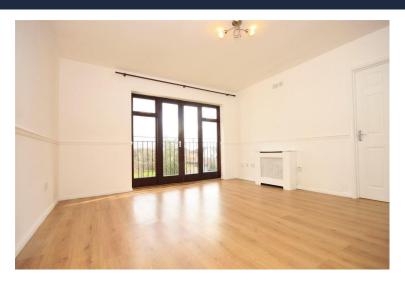

#### **OPEN PLAN LOUN GE/KITCHEN** 19' 9" x 16' 2" (6.02m x 4.93m)

Spotlights to ceiling, range of matching high gloss, eye and base level units with rolled edge work surfaces over incorporating four ring electric hob and oven with stainless steel extractor hood, space and plumbing for appliances, integrated sink and drainer unit with mixer tap, breakfast bar unit, laminate wood flooring, built in storage cupboard, two electric radiators to side and French doors to rear with Juliette balcony.