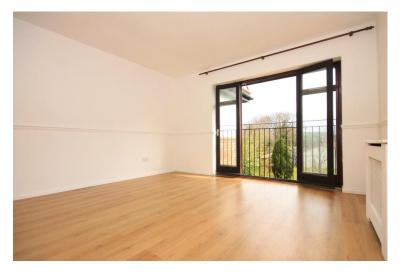

#### **OPEN PLAN LOUN GE/KITCHEN** 19' 9" x 16' 2" (6.02m x 4.93m)

Spotlights to ceiling, range of matching high gloss, eye and base level units with rolled edge work surfaces over incorporating four ring electric hob and oven with stainless steel extractor hood, space and plumbing for appliances, integrated sink and drainer unit with mixer tap, breakfast bar unit, laminate wood flooring, built in storage cupboard, two electric radiators to side and French doors to rear with Juliette balcony.