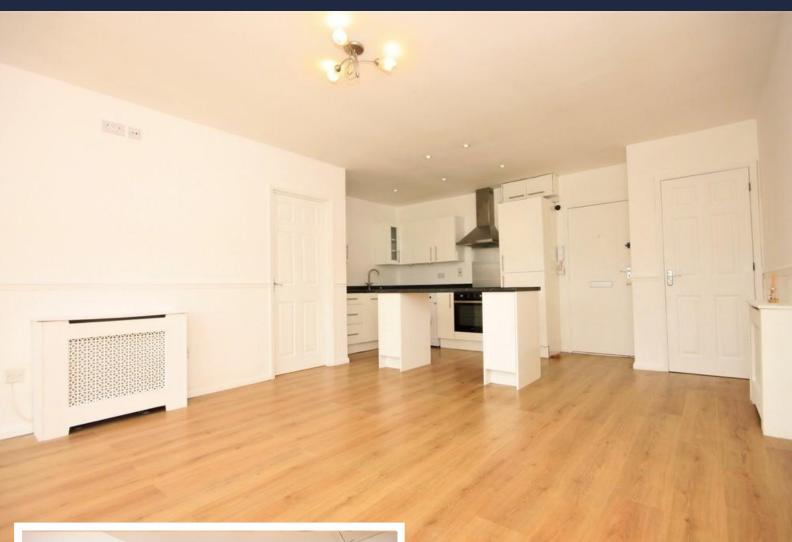

#### **OPEN PLAN LOUN GE/KITCHEN** 19' 9" x 16' 2" (6.02m x 4.93m)

Spotlights to ceiling, range of matching high gloss, eye and base level units with rolled edge work surfaces over incorporating four ring electric hob and oven with stainless steel extractor hood, space and plumbing for appliances, integrated sink and drainer unit with mixer tap, breakfast bar unit, laminate wood flooring, built in storage cupboard, two electric radiators to side and French doors to rear with Juliette balcony.