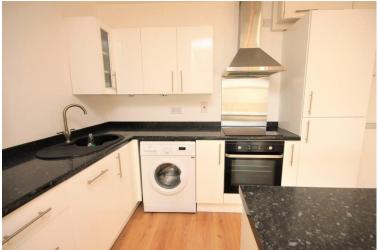

#### **OPEN PLAN LOUN GE/KITCHEN** 19' 9" x 16' 2" (6.02m x 4.93m)

Spotlights to ceiling, range of matching high gloss, eye and base level units with rolled edge work surfaces over incorporating four ring electric hob and oven with stainless steel extractor hood, space and plumbing for appliances, integrated sink and drainer unit with mixer tap, breakfast bar unit, laminate wood flooring, built in storage cupboard, two electric radiators to side and French doors to rear with Juliette balcony.