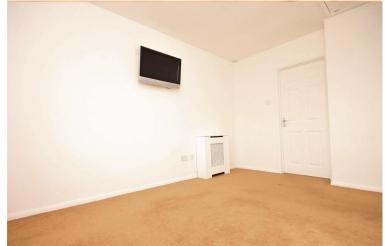

#### BEDROOM

### 12' 11" x 9' 5" (3.94m x 2.87m)

Double glazed window to rear, electric radiator to side and door to;