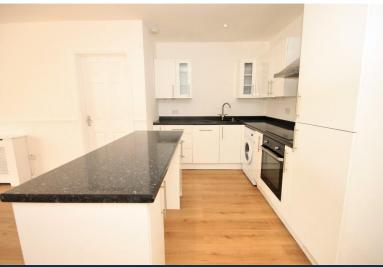

#### **OPEN PLAN LOUN GE/KITCHEN** 19' 9" x 16' 2" (6.02m x 4.93m)

Spotlights to ceiling, range of matching high gloss, eye and base level units with rolled edge work surfaces over incorporating four ring electric hob and oven with stainless steel extractor hood, space and plumbing for appliances, integrated sink and drainer unit with mixer tap, breakfast bar unit, laminate wood flooring, built in storage cupboard, two electric radiators to side and French doors to rear with Juliette balcony.