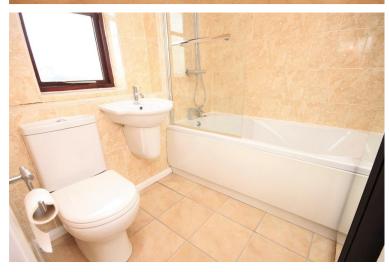

#### BATHROOM

Obscure double glazed window to side, low level w.c, pedestal wash hand basin with mixer tap, panelled bath with mixer tap and shower attachment over, ceramic tiled walls and flooring, wall mounted electric Dimplex heater.