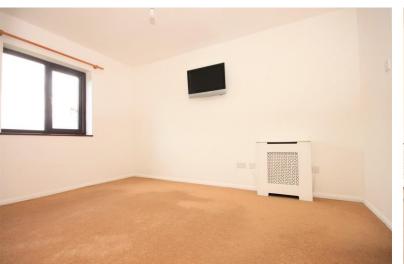

#### BEDROOM

### 12' 11" x 9' 5" (3.94m x 2.87m)

Double glazed window to rear, electric radiator to side and door to;