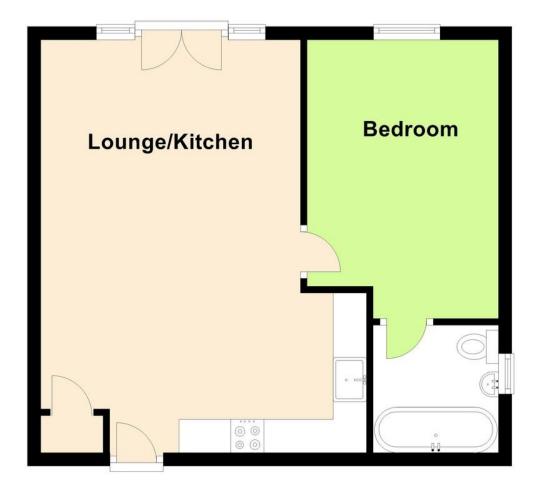

#### **OPEN PLAN LOUN GE/KITCHEN** 19' 9" x 16' 2" (6.02m x 4.93m)

Spotlights to ceiling, range of matching high gloss, eye and base level units with rolled edge work surfaces over incorporating four ring electric hob and oven with stainless steel extractor hood, space and plumbing for appliances, integrated sink and drainer unit with mixer tap, breakfast bar unit, laminate wood flooring, built in storage cupboard, two electric radiators to side and French doors to rear with Juliette balcony.

#### BEDROOM

### 12' 11" x 9' 5" (3.94m x 2.87m)

Double glazed window to rear, electric radiator to side and door to;

#### BATHROOM

Obscure double glazed window to side, low level w.c, pedestal wash hand basin with mixer tap, panelled bath with mixer tap and shower attachment over, ceramic tiled walls and flooring, wall mounted electric Dimplex heater.

## **Ground Floor**

Regulated by RICS

t. 01268 763477

www.rona.co.uk 10 High Street, Wickford, Essex, SS12 9AZ e. rwillis@rona.co.uk