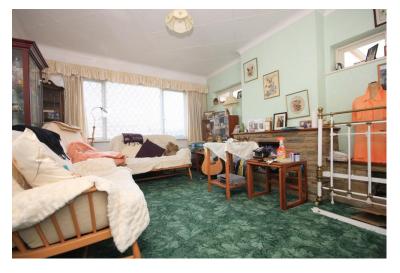

# LOUNGE

# 14' 11" x 11' 11" (4.55m x 3.63m)

Tiled and coved ceiling, secondary glazed window to front, two feature windows to side, brick built feature fireplace, radiator to front.