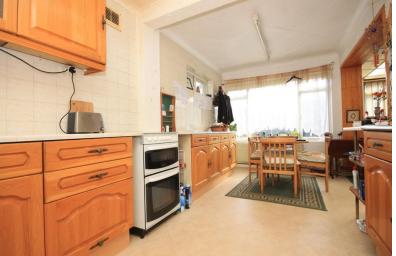

#### **KITCHEN**

17' 9" x 9' 2" (5.41m x 2.79 m)

Tiled ceiling, secondary glazed window to rear, range of eye and base level units with roll edge work surfaces over, tiled splash back, stainless steel sink and drainer, vinyl flooring, radiator to side, open plan to: