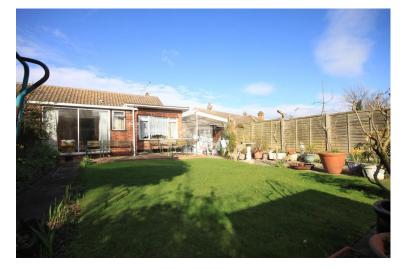

#### **EXTERIOR**

A good size rear garden commencing with a paved patio to immediate rear, remainder is laid to lawn, paved pathway, feature flower beds to borders, timber shed to rear, fencing to boundaries and gated side access. The front of the property boasts off street parking for a number of vehicles via independent driveway leading to carport and additional lawned front garden.