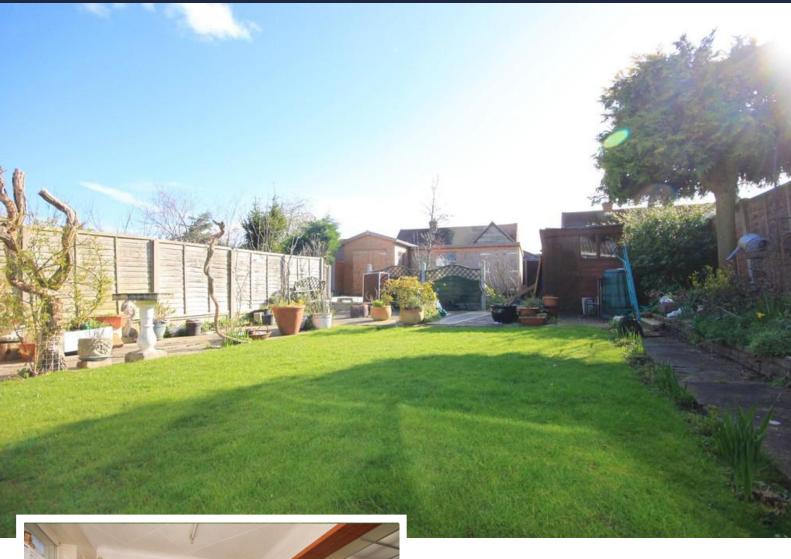

#### **EXTERIOR**

A good size rear garden commencing with a paved patio to immediate rear, remainder is laid to lawn, paved pathway, feature flower beds to borders, timber shed to rear, fencing to boundaries and gated side access. The front of the property boasts off street parking for a number of vehicles via independent driveway leading to carport and additional lawned front garden.