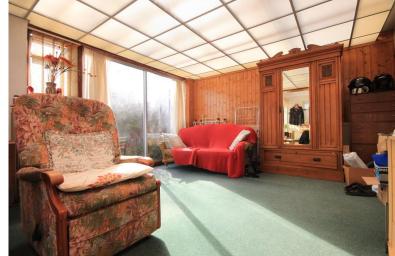

#### SITTING ROOM

12' 11" x 12' (3.94m x 3.66m)

Double glazed patio door to rear, obscure double glazed door to side, Perspex roof to ceiling, radiator to side.