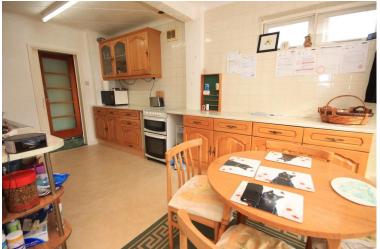

#### **KITCHEN**

17' 9" x 9' 2" (5.41m x 2.79 m)

Tiled ceiling, secondary glazed window to rear, range of eye and base level units with roll edge work surfaces over, tiled splash back, stainless steel sink and drainer, vinyl flooring, radiator to side, open plan to: