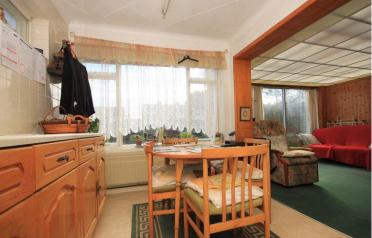

#### **KITCHEN**

17' 9" x 9' 2" (5.41m x 2.79 m)

Tiled ceiling, secondary glazed window to rear, range of eye and base level units with roll edge work surfaces over, tiled splash back, stainless steel sink and drainer, vinyl flooring, radiator to side, open plan to:

#### SITTING ROOM

12' 11" x 12' (3.94m x 3.66m)

Double glazed patio door to rear, obscure double glazed door to side, Perspex roof to ceiling, radiator to side.