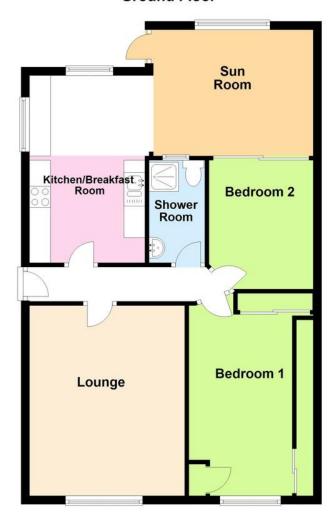

10' 7" x 8' (3.23m x 2.44m)

Tiled and coved ceiling, built in storage cupboard.

#### **EXTERIOR**

A good size rear garden commencing with a paved patio to immediate rear, remainder is laid to lawn, paved pathway, feature flower beds to borders, timber shed to rear, fencing to boundaries and gated side access. The front of the property boasts off street parking for a number of vehicles via independent driveway leading to carport and additional lawned front garden.

#### **AWAITING EPC RATING**

These particulars are accurate to the best of our knowledge but do not constitute an offer or contract. Photos are for representation only and do not imply the inclusion of fixtures and fittings. The floor plans are not to scale and only provide an indication of the layout.

# **Ground Floor**



Regulated by RICS