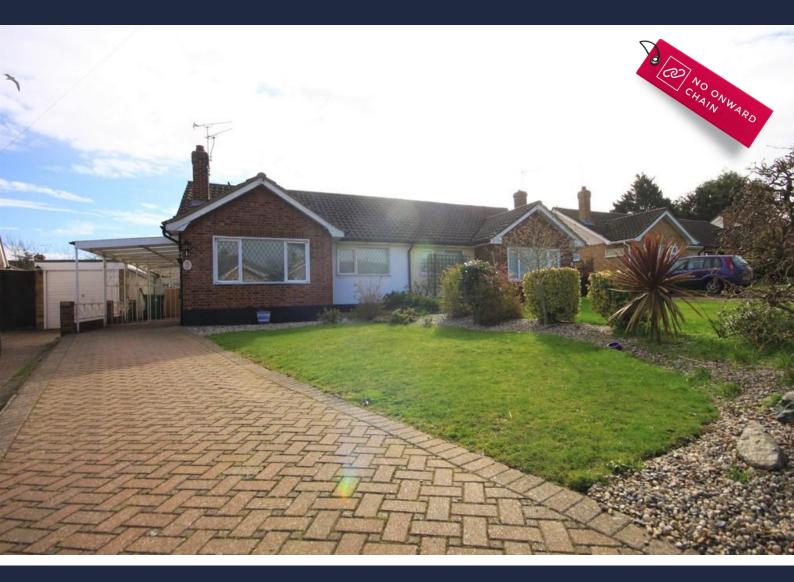

# **Brunwins Close** Wickford OIEO £300,000

An extended two bedroom 'Carter and Ward' built bungalow, occupying a larger than average plot. The property requires general modernization and features a 17'9 kitchen/diner, two reception rooms, modern fitted shower room, large rear garden and ample off street parking. Located in a popular cul de sac position in the Southend Road area and within walking distance of Wickford Town Centre, local shops and amenities. Available with no onward chain.

#### **EXTERIOR**

A good size rear garden commencing with a paved patio to immediate rear, remainder is laid to lawn, paved pathway, feature flower beds to borders, timber shed to rear, fencing to boundaries and gated side access. The front of the property boasts off street parking for a number of vehicles via independent driveway leading to carport and additional lawned front garden.