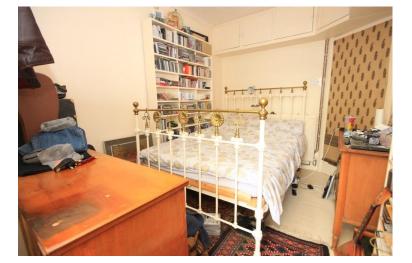

#### BEDROOM ON E

# 11' 11" x 9' 10" (3.63m x 3m)

Tiled ceiling, glazed window to front, radiator to front, range of fitted wardrobes.