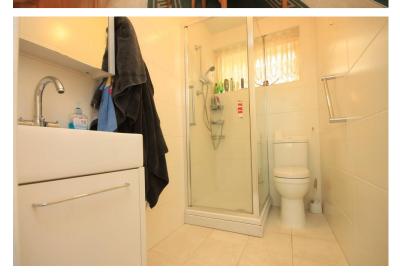

#### SHOWER ROOM

Obscure glazed window to rear, corner shower cubicle, wash hand basin with mixer tap and cupboard beneath, ceramic tiled walls and floor, low level w.c.