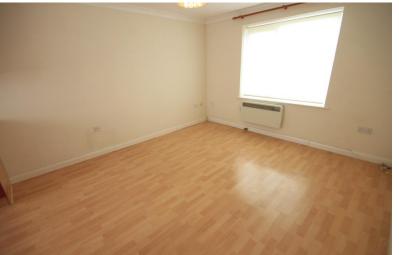

#### **BEDROOM**

9' 5" x 7' 9" (2.87m x 2.36m)

Textured and coved ceiling, double glazed window to rear, electric radiator to rear.