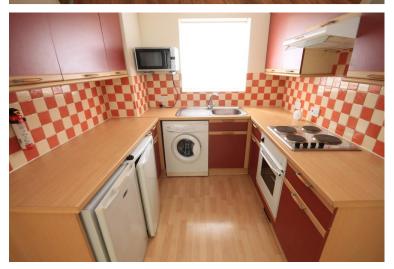

#### LOUNGE/KITCHEN

#### **KITCHEN AREA**

7' 10" x 7' 2" (2.39m x 2.18m)

Double glazed window to front, range of eye and base level units with roll edge work surfaces over incorporating stainless steel sink unit with mixer tap, electric four ring hob, electric oven, space and plumbing for appliances, tiled splash backs, laminated wood flooring.