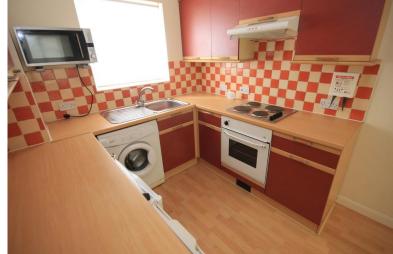

#### **KITCHEN AREA**

7' 10" x 7' 2" (2.39m x 2.18m)

Double glazed window to front, range of eye and base level units with roll edge work surfaces over incorporating stainless steel sink unit with mixer tap, electric four ring hob, electric oven, space and plumbing for appliances, tiled splash backs, laminated wood flooring.