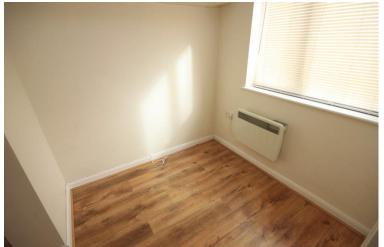

#### **BEDROOM**

9' 5" x 7' 9" (2.87m x 2.36m)

Textured and coved ceiling, double glazed window to rear, electric radiator to rear.