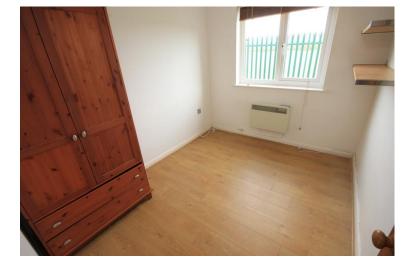

#### **BEDROOM**

9' 5" x 7' 9" (2.87m x 2.36m)

Textured and coved ceiling, double glazed window to rear, electric radiator to rear.