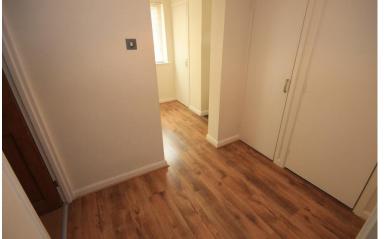

#### **INNER HALLWAY**

Three built in storage cupboards, laminated wood flooring, double glazed window to side, electric wall mounted radiator to side.