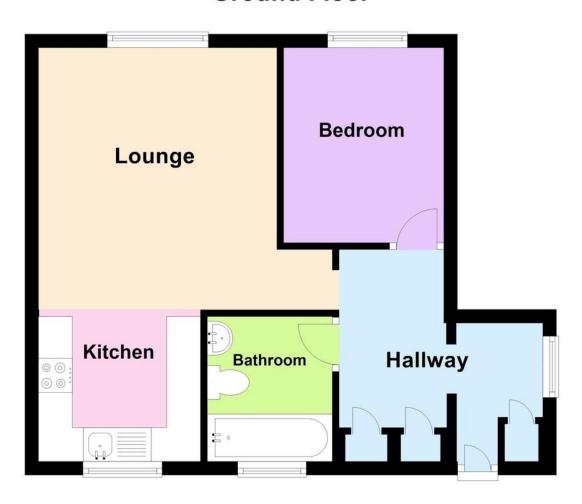

#### BATHROOM

Obscure double glazed window to front, panelled bath, wall mounted electric radiator, low level w.c, pedestal wash hand basin, tiled wall and tiled floor.









#### LOUNGE/KITCHEN

#### **LOUNGE AREA**

12' 5" x 11' 6" (3.78m x 3.51m)

Textured and coved ceiling, double glazed window to rear, electric radiator to side, laminated wood flooring, open plan to:

#### **KITCHEN AREA**

7' 10" x 7' 2" (2.39m x 2.18m)

Double glazed window to front, range of eye and base level units with roll edge work surfaces over incorporating stainless steel sink unit with mixer tap, electric four ring hob, electric oven, space and plumbing for appliances, tiled splash backs, laminated wood flooring.

#### **EXTERIOR**

Communal gardens, one allocated parking space.

### **Ground Floor**





Regulated by RICS