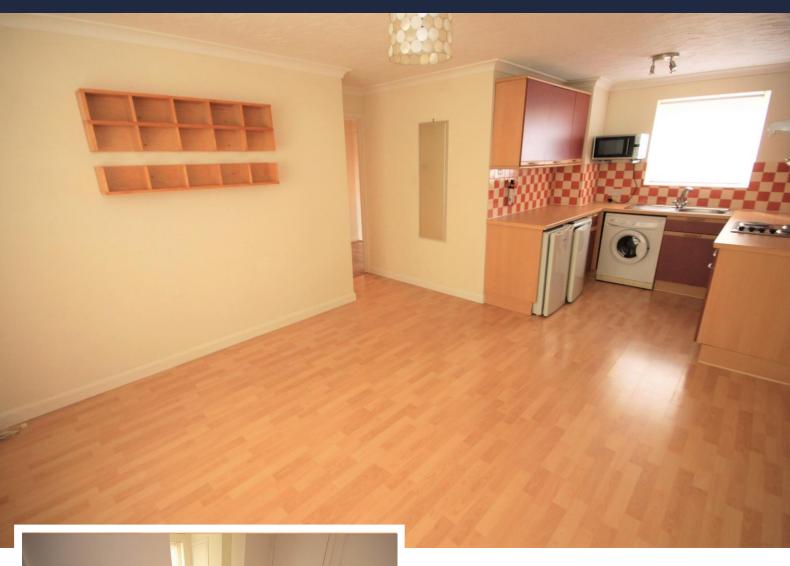

#### LOUNGE/KITCHEN

#### **LOUNGE AREA**

12' 5" x 11' 6" (3.78m x 3.51m)

Textured and coved ceiling, double glazed window to rear, electric radiator to side, laminated wood flooring, open plan to:

#### **KITCHEN AREA**

7' 10" x 7' 2" (2.39m x 2.18m)

Double glazed window to front, range of eye and base level units with roll edge work surfaces over incorporating stainless steel sink unit with mixer tap, electric four ring hob, electric oven, space and plumbing for appliances, tiled splash backs, laminated wood flooring.