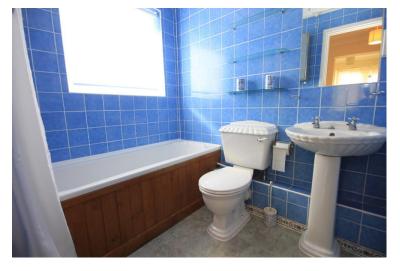

#### BATHROOM

Obscure double glazed window to front, panelled bath, wall mounted electric radiator, low level w.c, pedestal wash hand basin, tiled wall and tiled floor.