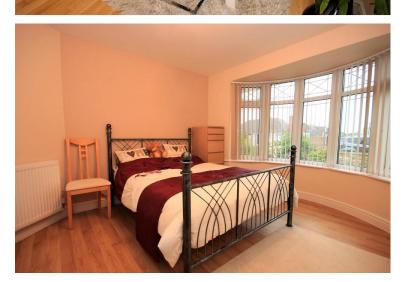

#### **BEDROOM ON E**

13' 0" x 11' 0" (3.96m x 3.35m)

Double glazed bay window to front, double radiator to rear, laminate wood flooring.