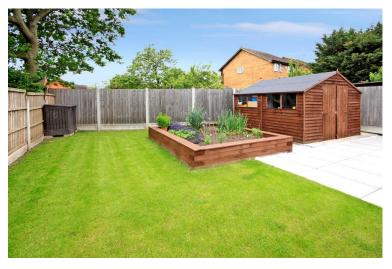

#### **EXTERIOR**

The rear garden commences with a paved patio area, range of raised flower beds with timber sleeper retainers, the remainder being laid to lawn with picket style fence to rear and gate leading to timber shed and raised vegetable plot. The front of the property features off street parking via the shingled driveway, additional lawned front garden and gated side access.