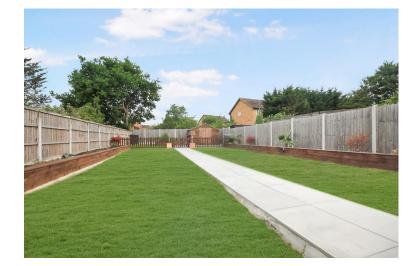

#### **EXTERIOR**

The rear garden commences with a paved patio area, range of raised flower beds with timber sleeper retainers, the remainder being laid to lawn with picket style fence to rear and gate leading to timber shed and raised vegetable plot. The front of the property features off street parking via the shingled driveway, additional lawned front garden and gated side access.