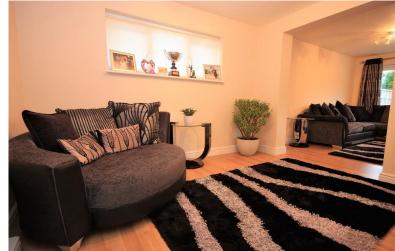

## LOUNGE/SITTING ROOM

12' 0" x 10' 11" reducing to 8'4" (3.66m x 3.33m)

Double glazed window to side, laminated wood flooring, open plan to:

#### **LOUNGE AREA**

13' 1" x 8' 8" (3.99m x 2.64m)

Two Porthole feature windows to side, double glazed French doors to rear, radiator to side and laminate wood flooring.