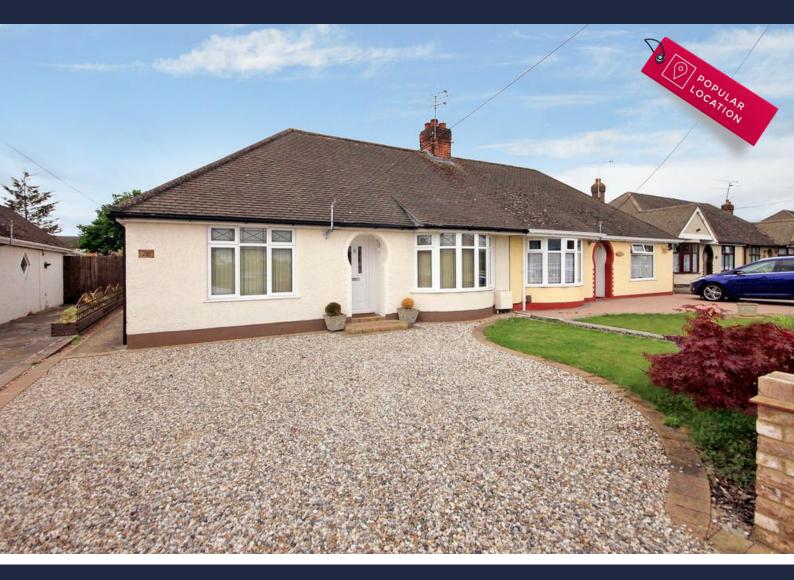

# RONA

SALES & LETTINGS

- Extended Keyhole Bungalow
- Two double bedrooms
- Extended Lounge and sitting room
- Large west backing rear garden

# **Deirdre Avenue** Wickford Guide Price £375,000 - £385,000

SIMPLY STUNNING. A beautifully presented, extended two bedroom 'Carter and Ward' Keyhole bungalow, situated in the sought-after London Road area of Wickford. The property is located a short walk from Wickford Town Centre and mainline railwaystation to London. Internally, the property boasts two double bedrooms, separate lounge and dining room, quality fitted kitchen and a modem shower room. Additional features include a superb west backing reargarden and off street parking to the front. Viewing is strongly advised.

#### **EXTERIOR**

The rear garden commences with a paved patio area, range of raised flower beds with timber sleeper retainers, the remainder being laid to lawn with picket style fence to rear and gate leading to timber shed and raised vegetable plot. The front of the property features off street parking via the shingled driveway, additional lawned front garden and gated side access.