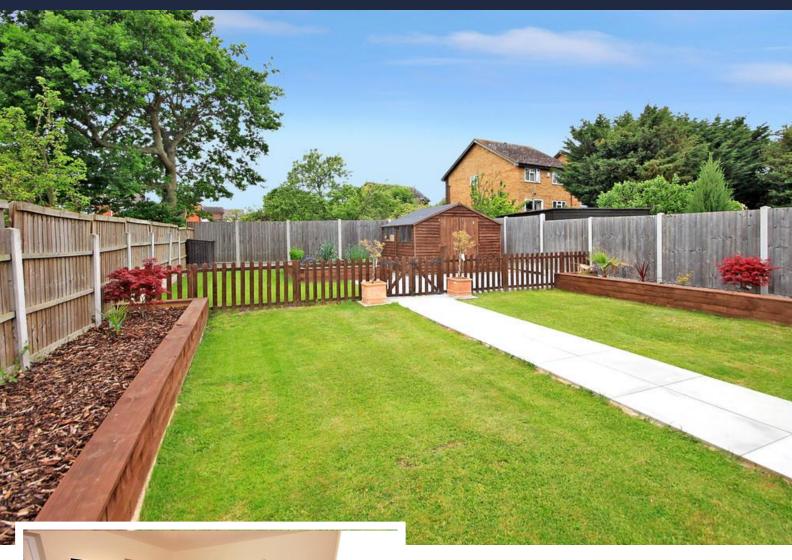

#### **EXTERIOR**

The rear garden commences with a paved patio area, range of raised flower beds with timber sleeper retainers, the remainder being laid to lawn with picket style fence to rear and gate leading to timber shed and raised vegetable plot. The front of the property features off street parking via the shingled driveway, additional lawned front garden and gated side access.