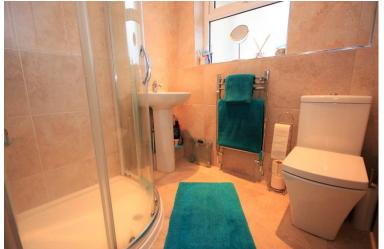

#### SHOWER ROOM

Spotlights to ceiling, obscure double glazed window to rear, loft access via hatch, corner shower cubicle with wall mounted shower unit, pedestal wash hand basin, low level w.c, heated chrome towel rail, tiled walls and flooring.