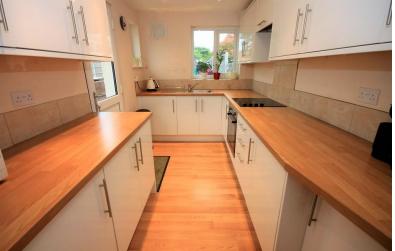

#### **KITCHEN**

11' 10" x 6' 11" (3.61m x 2.11m)

Spotlights to ceiling, double glazed window to side and rear, double glazed door to side, range of matching eye and base level units with roll edge work surfaces over comprising stainless steel sink and drainer unit with mixer tap, tiled splash backs, integrated four ring electric hob and oven with extractor above, integrated washing machine, fridge and freezer and laminate wood flooring.