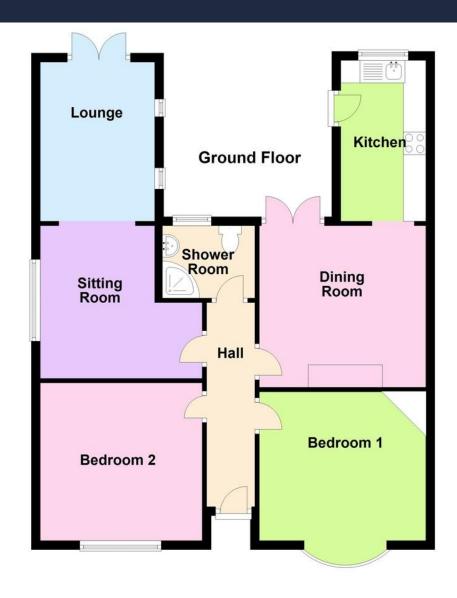

# **Deirdre Avenue** Wickford Guide Price £375,000 - £385,000

SIMPLY STUNNING. A beautifully presented, extended two bedroom 'Carter and Ward' Keyhole bungalow, situated in the sought-after London Road area of Wickford. The property is located a short walk from Wickford Town Centre and mainline railwaystation to London. Internally, the property boasts two double bedrooms, separate lounge and dining room, quality fitted kitchen and a modem shower room. Additional features include a superb west backing reargarden and off street parking to the front. Viewing is strongly advised.

#### **INNER HALLWAY**

Spotlights to ceiling, laminate wood flooring, double radiator to side and doors to:

### **BEDROOM TWO**

12' 0" x 11' 4" (3.66m x 3.45m)

Double glazed window to front, double radiator to front, laminate wood flooring.

#### **BEDROOM ON E**

13' 0" x 11' 0" (3.96m x 3.35m)

Double glazed bay window to front, double radiator to rear, laminate wood flooring.

## LOUNGE/SITTING ROOM

12' 0" x 10' 11" reducing to 8'4" (3.66m x 3.33m)

Double glazed window to side, laminated wood flooring, open plan to:

#### **LOUNGE AREA**

13' 1" x 8' 8" (3.99m x 2.64m)

Two Porthole feature windows to side, double glazed French doors to rear, radiator to side and laminate wood flooring.

#### SHOWER ROOM

Spotlights to ceiling, obscure double glazed window to rear, loft access via hatch, corner shower cubicle with wall mounted shower unit, pedestal wash hand basin, low level w.c, heated chrome towel rail, tiled walls and flooring.

#### **DINING HALL**

13' 0" x 11' 5" (3.96m x 3.48m)

Double glazed French doors to rear, double radiator to side, laminate wood flooring.

#### **KITCHEN**

11' 10" x 6' 11" (3.61m x 2.11m)

Spotlights to ceiling, double glazed window to side and rear, double glazed door to side, range of matching eye and base level units with roll edge work surfaces over comprising stainless steel sink and drainer unit with mixer tap, tiled splash backs, integrated four ring electric hob and oven with extractor above, integrated washing machine, fridge and freezer and laminate wood flooring.