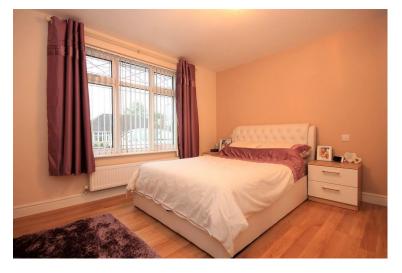

### **BEDROOM TWO**

12' 0" x 11' 4" (3.66m x 3.45m)

Double glazed window to front, double radiator to front, laminate wood flooring.