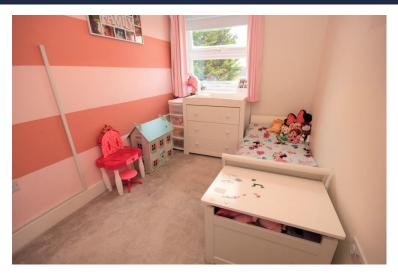

# **BEDROOM ON E**

11' 6" x 11' 2" excluding fitted wardrobes (3.51m x 3.4m) Double glazed window to rear, electric radiator to rear, range of fitted wardrobes.

BEDROOM TWO 11' 2" x 6' 9" (3.4m x 2.06m) Double glazed window to rear, electric radiator to side.