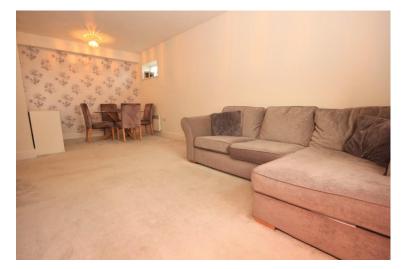

# LOUNGE/DINER

## 20' 11" x 10' 8" (6.38m x 3.25m)

Double glazed windows to rear and side, electric radiator to side.