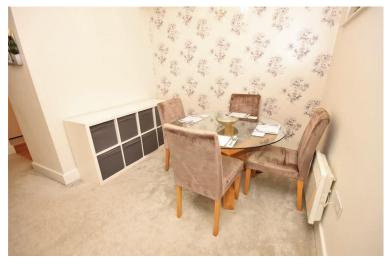

# LOUNGE/DINER

## 20' 11" x 10' 8" (6.38m x 3.25m)

Double glazed windows to rear and side, electric radiator to side.