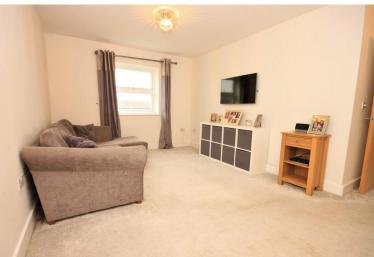

# LOUNGE/DINER

## 20' 11" x 10' 8" (6.38m x 3.25m)

Double glazed windows to rear and side, electric radiator to side.