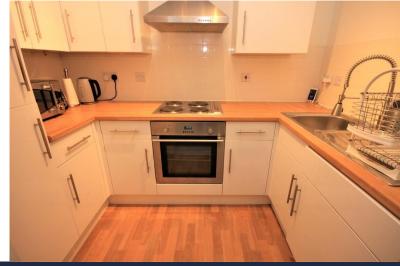

#### KITCHEN

#### 8'8" x 5' 5" (2.64m x 1.65 m)

Range of matching eye and base level units with roll edge work surfaces above incorporating four ring electric hob and oven with stainless steel extractor hood above, integrated fridge/freezer, integrated washing machine, vinyl flooring.