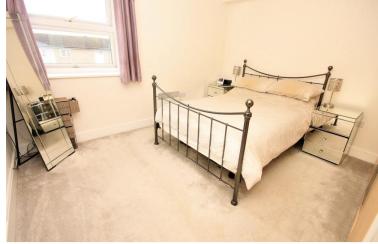

# **BEDROOM ON E**

11' 6" x 11' 2" excluding fitted wardrobes (3.51m x 3.4m) Double glazed window to rear, electric radiator to rear, range of fitted wardrobes.

BEDROOM TWO 11' 2" x 6' 9" (3.4m x 2.06m) Double glazed window to rear, electric radiator to side.