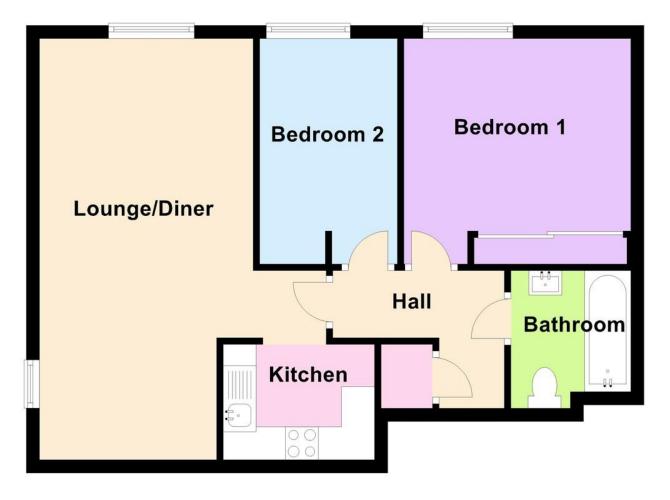

# ENTRANCE

Via communal door and entry phone system, personal door leading to:

# INNER HALLWAY

LED spotlights to ceiling, built in airing cupboard housing hot water cylinder and doors to;

#### BATHROOM

LED spotlights to ceiling, panelled bath with mixer tap and wall mounted shower unit, wash hand basin with mixer tap inset to vanity unit, low level w.c, tiled walls, extractor fan, vinyl flooring, heated chrome towel rail.

# **BEDROOM ON E**

11' 6" x 11' 2" excluding fitted wardrobes (3.51m x 3.4m) Double glazed window to rear, electric radiator to rear, range of fitted wardrobes.

BEDROOM TWO 11' 2" x 6' 9" (3.4m x 2.06m) Double glazed window to rear, electric radiator to side.

#### KITCHEN

#### 8'8" x 5' 5" (2.64m x 1.65 m)

Range of matching eye and base level units with roll edge work surfaces above incorporating four ring electric hob and oven with stainless steel extractor hood above, integrated fridge/freezer, integrated washing machine, vinyl flooring.

# LOUNGE/DINER

## 20' 11" x 10' 8" (6.38m x 3.25m)

Double glazed windows to rear and side, electric radiator to side.

# **Ground Floor**

Regulated by RICS

www.rona.co.uk 10 High Street, Wickford, Essex, SS12 9AZ e. rwillis@rona.co.uk