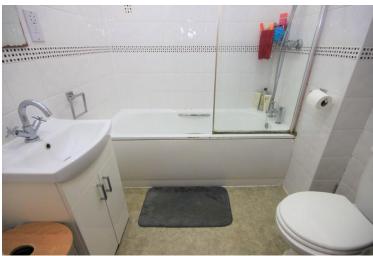

#### BATHROOM

LED spotlights to ceiling, panelled bath with mixer tap and wall mounted shower unit, wash hand basin with mixer tap inset to vanity unit, low level w.c, tiled walls, extractor fan, vinyl flooring, heated chrome towel rail.