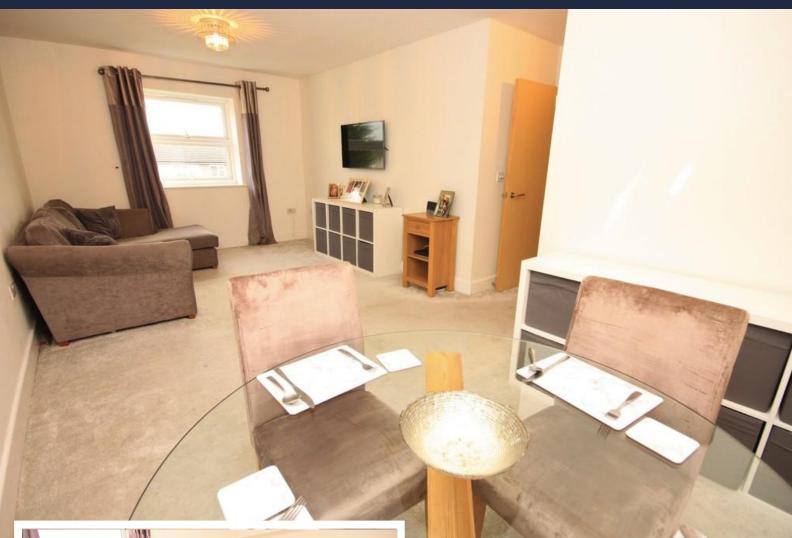

# LOUNGE/DINER

## 20' 11" x 10' 8" (6.38m x 3.25m)

Double glazed windows to rear and side, electric radiator to side.