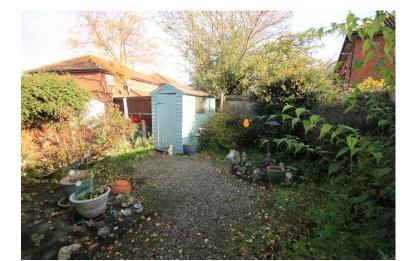

#### **REAR GARDEN**

Paved patio to immediate rear, remainder is mainly shingled, fencing to boundaries, timber shed.

Agents note: The development also includes communal gardens, communal lounge and laundry area.