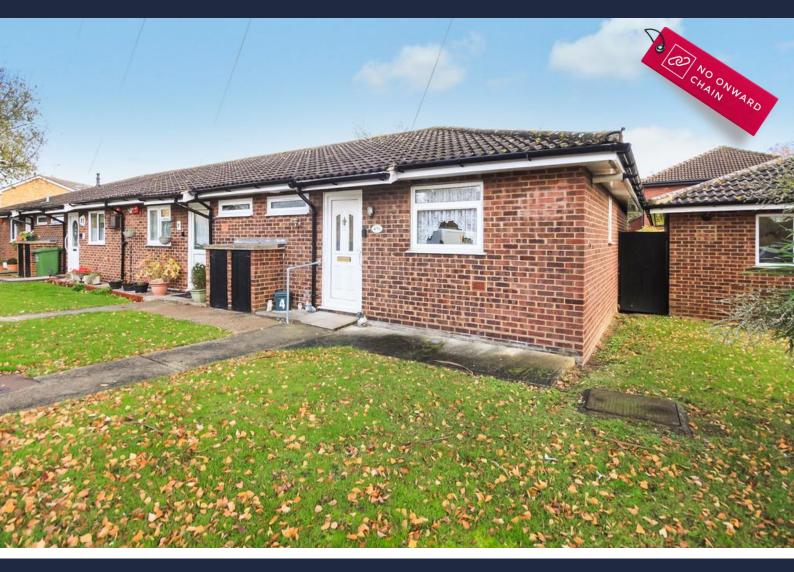

# RONA

SALES & LETTINGS

- One bedroom bungalow
- Applicants aged 55 years and above
- Own rear garden
- 16'11 Lounge/diner

**Pine Close** 

Wickford

£185,000

Located in the sought after Pine Close development in Wickford, we are pleased to offer for sale this one bedroom end of terrace bungalow. Available to applicants aged over 55 years, the property features a fitted kitchen, modern wet room, 16'11 lounge and rear garden. Located conveniently for local bus routes, shops and amenities, there are also communal gardens, large communal lounge and laundry facilities on site. Available with no onward chain.

#### **EXTERIOR**

#### **REAR GARDEN**

Paved patio to immediate rear, remainder is mainly shingled, fencing to boundaries, timber shed.

Agents note: The development also includes communal gardens, communal lounge and laundry area.