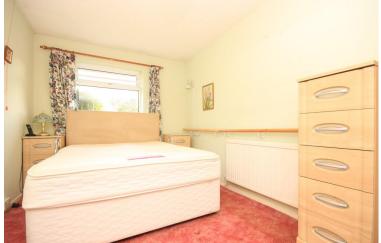

#### **BEDROOM**

8' 4" x 13' 9" (2.54m x 4.19 m)

Textured ceiling, double glazed window to front, double radiator to side, fitted wardrobe.