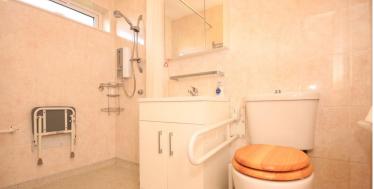

#### **WET ROOM**

Obscure double glazed window to front, tiled walls, heated chrome towel rail, low level w.c, wash hand basin with mixer tap inset to vanity unit, wall mounted electric shower, commercial grade anti-slip vinyl flooring.