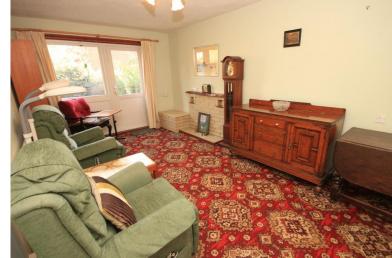

# LOUNGE/DINER

#### 16' 11" x 9' 10" (5.16m x 3m)

Textured ceiling, double glazed door and window to rear, brick built feature fireplace, radiator to front and rear.