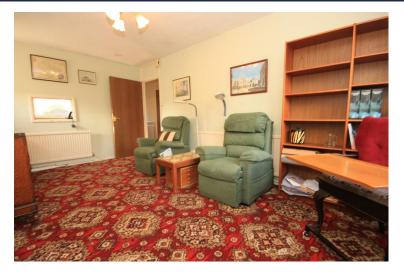

# LOUNGE/DINER

#### 16' 11" x 9' 10" (5.16m x 3m)

Textured ceiling, double glazed door and window to rear, brick built feature fireplace, radiator to front and rear.