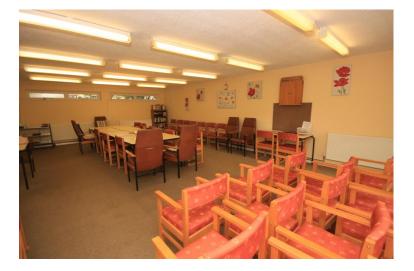

#### **REAR GARDEN**

Paved patio to immediate rear, remainder is mainly shingled, fencing to boundaries, timber shed.

Agents note: The development also includes communal gardens, communal lounge and laundry area.