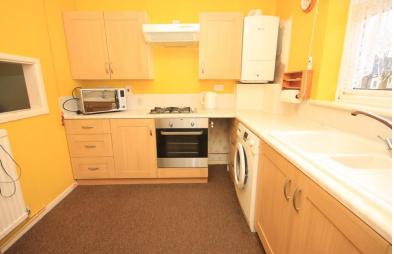

### KITCHEN

# 9' 11" x 8' 2" (3.02m x 2.49 m)

Textured ceiling, double glazed window to front, serving hatch to rear, double radiator to rear, range of eye and base level unit with roll edge work surfaces over comprising one and half bowl ceramic sink and drainer unit with mixer tap, space and plumbing for appliances, tiled splash backs, wall mounted boiler.