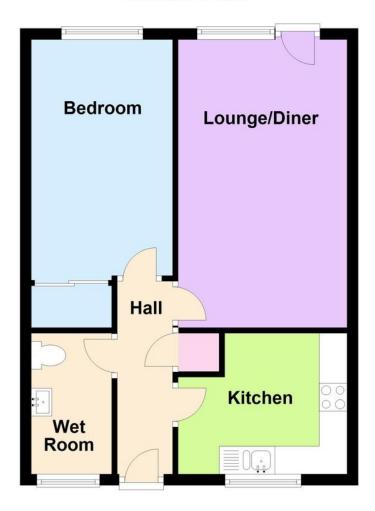

basin with mixer tap inset to vanity unit, wall mounted electric shower, commercial grade anti-slip vinyl flooring.









#### **BEDROOM**

8' 4" x 13' 9" (2.54m x 4.19 m)

Textured ceiling, double glazed window to front, double radiator to side, fitted wardrobe.

#### **EXTERIOR**

#### **REAR GARDEN**

Paved patio to immediate rear, remainder is mainly shingled, fencing to boundaries, timber shed.

Agents note: The development also includes communal gardens, communal lounge and laundry area.

These particulars are accurate to the best of our knowledge but do not constitute an offer or contract. Photos are for representation only and do not imply the inclusion of fixtures and fittings. The floor plans are not to scale and only provide an indication of the layout.

# **Ground Floor**





Regulated by RICS