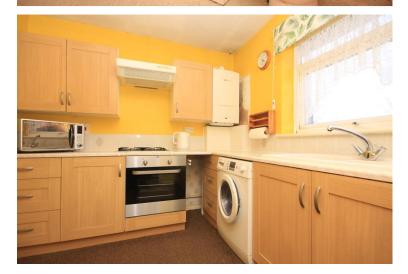

### KITCHEN

# 9' 11" x 8' 2" (3.02m x 2.49 m)

Textured ceiling, double glazed window to front, serving hatch to rear, double radiator to rear, range of eye and base level unit with roll edge work surfaces over comprising one and half bowl ceramic sink and drainer unit with mixer tap, space and plumbing for appliances, tiled splash backs, wall mounted boiler.