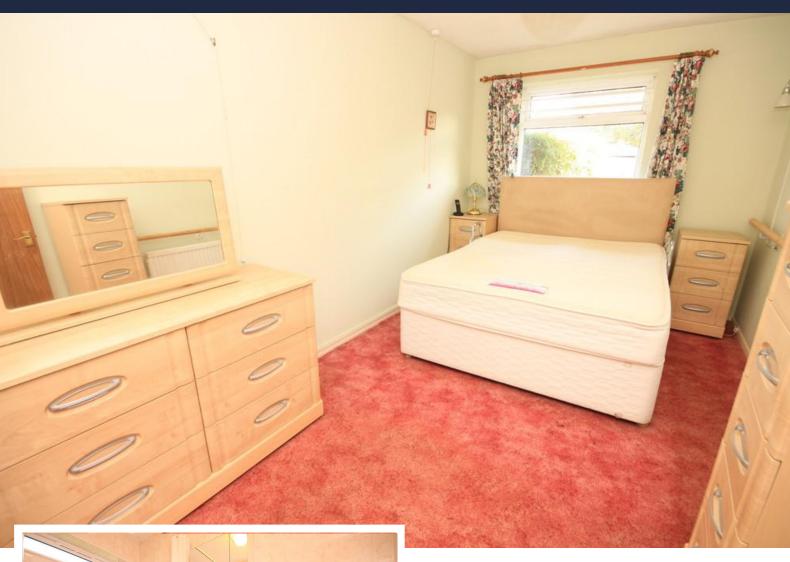

#### **BEDROOM**

8' 4" x 13' 9" (2.54m x 4.19 m)

Textured ceiling, double glazed window to front, double radiator to side, fitted wardrobe.