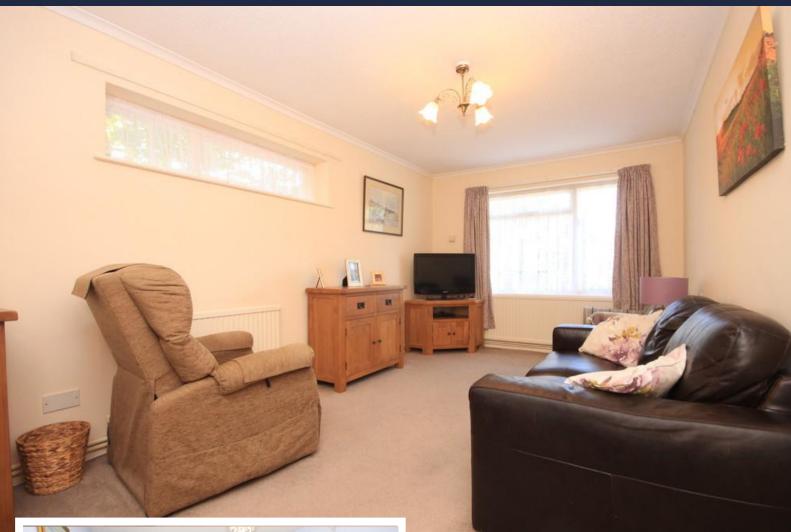

#### LOUNGE

#### 17' 4" x 9' 4" (5.28m x 2.84m)

Textured and coved ceiling, glazed windows to side and rear, radiators to front and side aspects and newly fitted carpets.