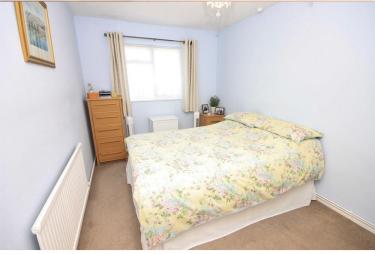

### BEDROOM 13' 4" x 8' 3" (4.06m x 2.51m)

Glazed window to rear, radiator to side, textured ceiling and newly fitted carpet.