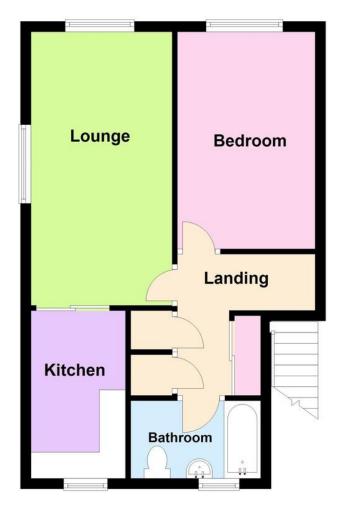

Pine Close Wickford, SS12 9LP £110,000

- 1 bedroom retirement apartment
- Popular location
- Gas central heating
- Residents parking

Located in the popular Pine Close development is this one bedroom first floor maisonette. Available to applicants aged 55 years and over, the property benefits from a 17'4 lounge, kitchen, three piece bathroom suite and double bedroom. On site facilities include communal lounge and laundry area.

### ENTRANCE

Via newly fitted double glazed door to inner hallway with staircase (stair lift to remain) rising to;

### FIRST FLOOR LANDING

Textured ceiling, loft access via hatch, built in double cupboard, single cupboard and separate airing cupboard, newly fitted carpets and doors to;

#### LOUNGE

#### 17' 4" x 9' 4" (5.28m x 2.84m)

Textured and coved ceiling, glazed windows to side and rear, radiators to front and side aspects and newly fitted carpets.

#### **KITCHEN**

# 10' 5" x 6' (3.18m x 1.83m)

Textured ceiling, range of matching eye and base level units with work surface above, stainless steel sink and drainer unit, space for appliances, newly fitted wall mounted Baxi boiler system, newly fitted vinyl flooring.

### BEDROOM 13' 4" x 8' 3" (4.06m x 2.51m)

Glazed window to rear, radiator to side, textured ceiling and newly fitted carpet.

## BATHROOM

Textured ceiling, obscure glazed window to front, panelled bath, wash hand basin, low level flushing w.c, radiator to side and newly fitted vinyl flooring.