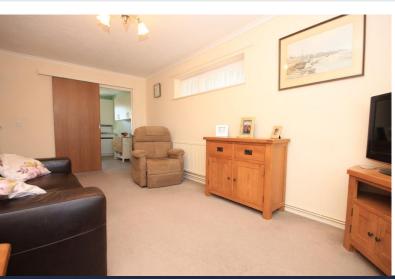

#### LOUNGE

#### 17' 4" x 9' 4" (5.28m x 2.84m)

Textured and coved ceiling, glazed windows to side and rear, radiators to front and side aspects and newly fitted carpets.