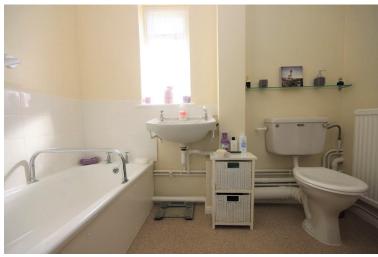

## BATHROOM

Textured ceiling, obscure glazed window to front, panelled bath, wash hand basin, low level flushing w.c, radiator to side and newly fitted vinyl flooring.