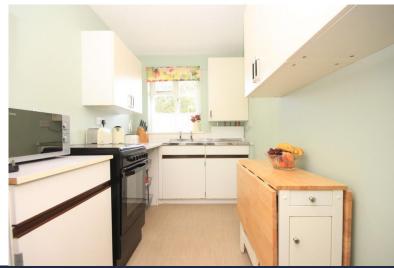

#### **KITCHEN**

# 10' 5" x 6' (3.18m x 1.83m)

Textured ceiling, range of matching eye and base level units with work surface above, stainless steel sink and drainer unit, space for appliances, newly fitted wall mounted Baxi boiler system, newly fitted vinyl flooring.