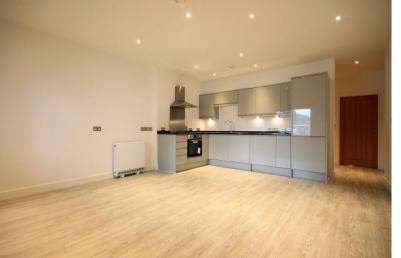

# LOUNGE / KITCHEN

18' 2" x 14' 6" (5.54m x 4.42m)

## **KITCHEN AREA**

Range of white high gloss eye and base level units with work surfaces over comprising one and a half stainless steel sink and drainer unit with mixer tap, integrated fridge/freezer, integrated dishwasher and integrated washing machine, electric Dimplex radiator to side, Amtico tiled flooring.