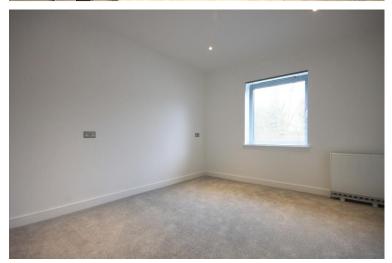

#### **BEDROOM ON E**

13' 11" x 2' (4.24m x 0.61m)

LED spotlights to ceiling, double glazed window to rear, electric Dimplex radiator, power points, satellite point, newly fitted carpets.