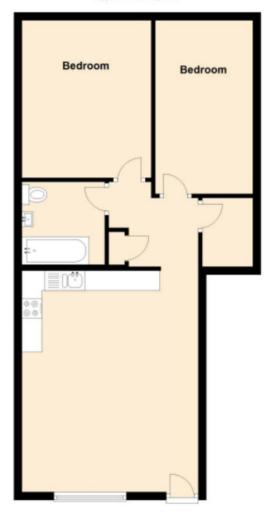

### **BEDROOM ON E**

13' 11" x 2' (4.24m x 0.61m)

LED spotlights to ceiling, double glazed window to rear, electric Dimplex radiator, power points, satellite point, newly fitted carpets.

#### **BEDROOM TWO**

14' 5" x 8' 0" (4.39m x 2.44m)

LED spotlights to ceiling, double glazed window, electric Dimplex radiator to rear, satellite point, power points, newly fitted carpet.

### **EXTERIOR**

Communal gardens to the rear and allocated off street parking for two vehicles.

These particulars are accurate to the best of our knowledge but do not constitute an offer or contract. Photos are for representation only and do not imply the inclusion of fixtures and fittings. The floor plans are not to scale and only provide an indication of the layout.

# **Ground Floor**

Approx. 650.7 sq. feet







Regulated by RICS

# t. 01268 763477