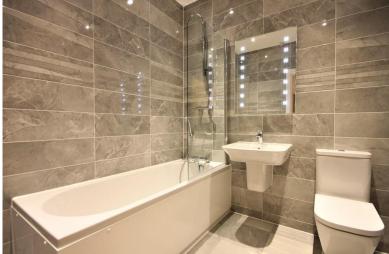

#### **BATHROOM**

LED spotlights to ceiling, panelled bath with mixer tap and wall mounted shower attachment, pedestal wash hand basin with mixer tap, low level w.c., tiled walls and floor.