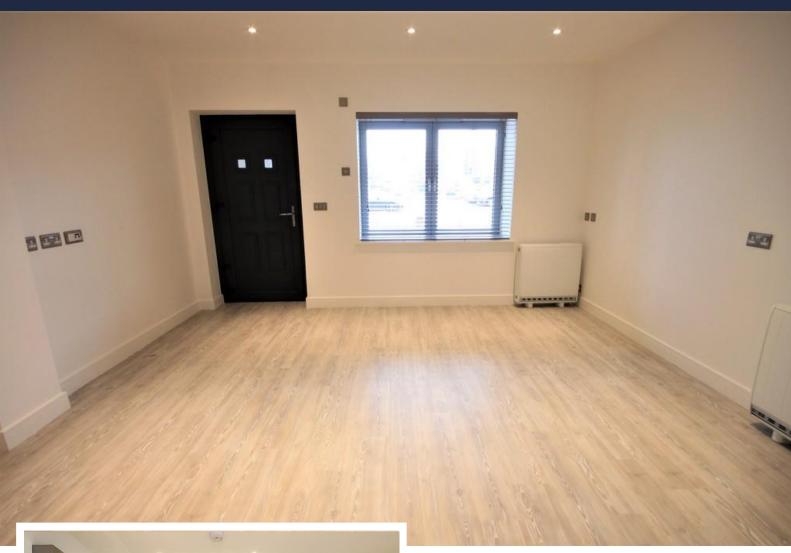

# LOUNGE AREA

LED spotlights to ceiling, electric Dimplex radiator, satellite point, power points, double glazed window to front.

#### **BEDROOM ON E**

13' 11" x 2' (4.24m x 0.61m)

LED spotlights to ceiling, double glazed window to rear, electric Dimplex radiator, power points, satellite point, newly fitted carpets.

#### **BEDROOM TWO**

14' 5" x 8' 0" (4.39m x 2.44m)

LED spotlights to ceiling, double glazed window, electric Dimplex radiator to rear, satellite point, power points, newly fitted carpet.