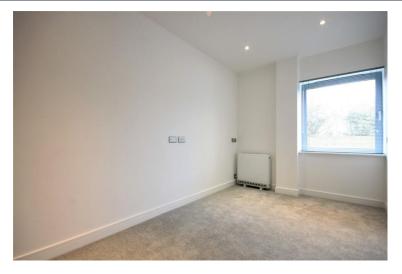

#### **BEDROOM TWO**

14' 5" x 8' 0" (4.39m x 2.44m)

LED spotlights to ceiling, double glazed window, electric Dimplex radiator to rear, satellite point, power points, newly fitted carpet.