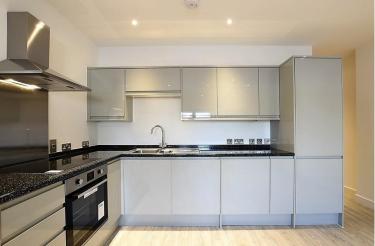

# LOUNGE / KITCHEN

18' 2" x 14' 6" (5.54m x 4.42m)

## **KITCHEN AREA**

Range of white high gloss eye and base level units with work surfaces over comprising one and a half stainless steel sink and drainer unit with mixer tap, integrated fridge/freezer, integrated dishwasher and integrated washing machine, electric Dimplex radiator to side, Amtico tiled flooring.