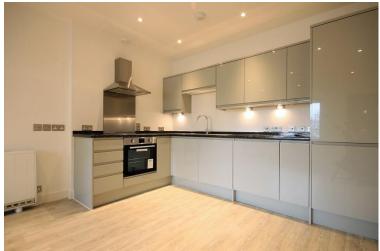

# LOUNGE / KITCHEN

18' 2" x 14' 6" (5.54m x 4.42m)

## **KITCHEN AREA**

Range of white high gloss eye and base level units with work surfaces over comprising one and a half stainless steel sink and drainer unit with mixer tap, integrated fridge/freezer, integrated dishwasher and integrated washing machine, electric Dimplex radiator to side, Amtico tiled flooring.