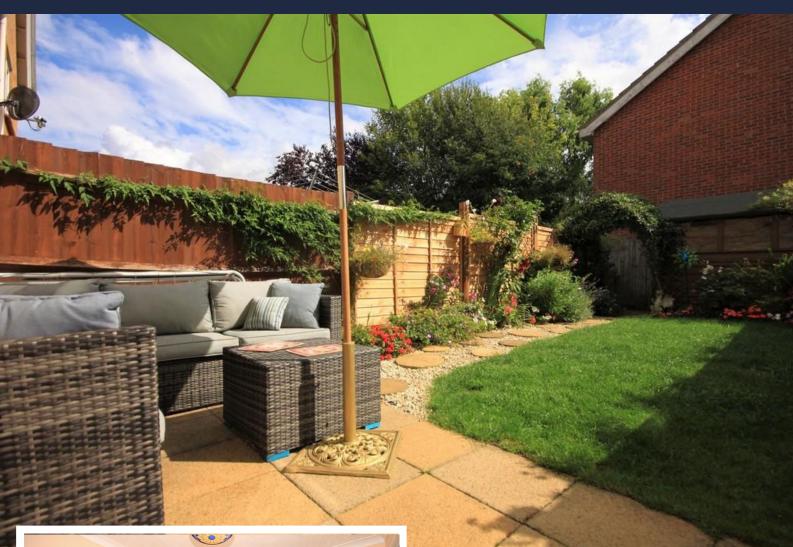

### EXTERIOR

The rear garden commences with a paved patio area, the remainder being laid to lawn with a range of established flower beds to borders and fencing to boundaries and timber shed to rear. To the front of the property there are two allocated parking spaces located across the mews.