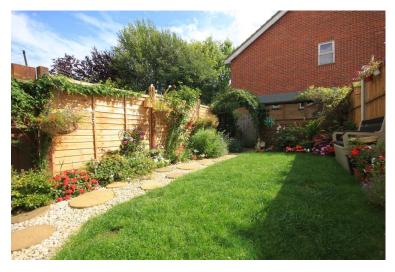

### EXTERIOR

The rear garden commences with a paved patio area, the remainder being laid to lawn with a range of established flower beds to borders and fencing to boundaries and timber shed to rear. To the front of the property there are two allocated parking spaces located across the mews.