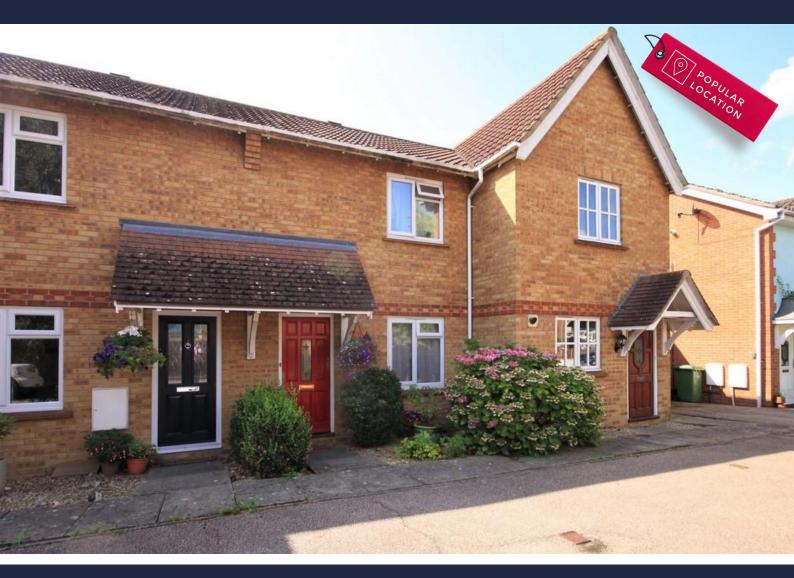

# Carlyle Gardens

# OIEO £270,000

- Two bedrooms
- 12'10 x 12'2 Lounge
- 13'8 Kitchen/diner
- Modern fitted bathroom

A two bedroom terraced home, located on the sought after Wick Meadows development. Positioned conveniently for both road links and mainline railway station into London, this property also boasts a 13'8 kitchen/diner, lounge, modern fitted bathroom suite, pleasant south backing rear garden and two allocated parking spaces. With local schools shops and amenities all in walking distance, in our opinion this home represents an ideal first time purchase.