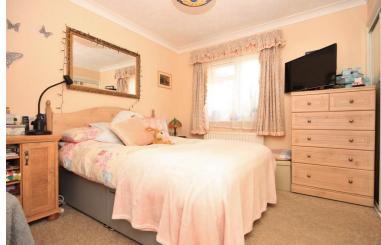

### **BEDROOM ON E**

### 11' 7" x 9' 8" (3.53m x 2.95m)

Double glazed window to front, coved ceiling, built in wardrobe, radiator and built in airing cupboard housing cylinder.