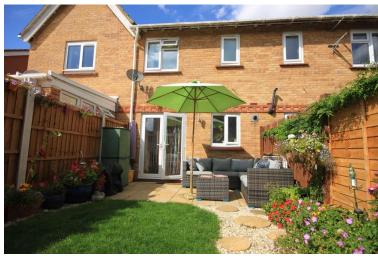

# OIEO £270,000

- Two bedrooms
- 12'10 x 12'2 Lounge
- 13'8 Kitchen/diner
- Modern fitted bathroom

A two bedroom terraced home, located on the sought after Wick Meadows development. Positioned conveniently for both road links and mainline railway station into London, this property also boasts a 13'8 kitchen/diner, lounge, modern fitted bathroom suite, pleasant south backing rear garden and two allocated parking spaces. With local schools shops and amenities all in walking distance, in our opinion this home represents an ideal first time purchase.

### EXTERIOR

The rear garden commences with a paved patio area, the remainder being laid to lawn with a range of established flower beds to borders and fencing to boundaries and timber shed to rear. To the front of the property there are two allocated parking spaces located across the mews.