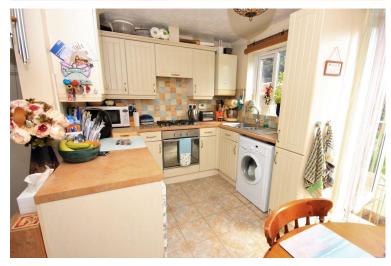

### KITCHEN/BREAKFAST ROOM 13' x 8' (3.96m x 2.44m)

Double glazed window to rear, double glazed French doors to rear, range of matching eye and base level units with rolled edge work surface, integrated oven, hob and extractor fan, space and plumbing for appliances, tiled splash backs, inset sink and drainer unit and tiled flooring.