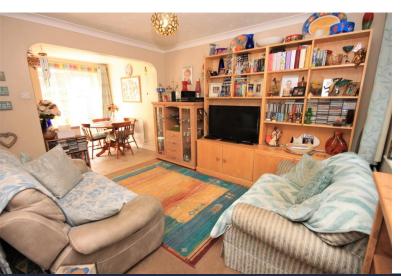

### LOUNGE

### 12' 10" x 12' 2" (3.91m x 3.71m)

Coved ceiling, double glazed window to front, staircase to first floor landing, open plan to;