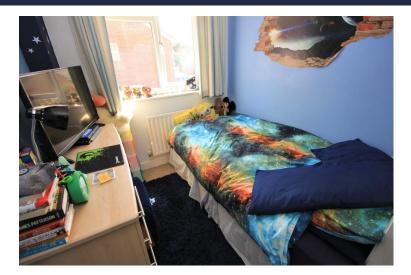

# BEDROOM TWO

9' x 6' 4" (2.74m x 1.93m)

Double glazed window to rear, built in cupboard and radiator.