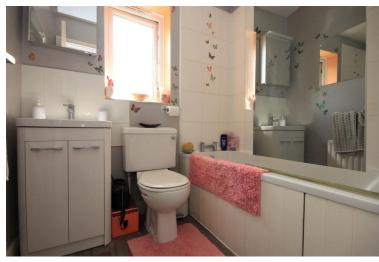

### BATHROOM

Recently re-fitted suite comprising of obscure double glazed window to rear, panelled bath with wall mounted shower unit, low level w.c, wash hand basin with vanity cupboard beneath, radiator to side and vinyl flooring.