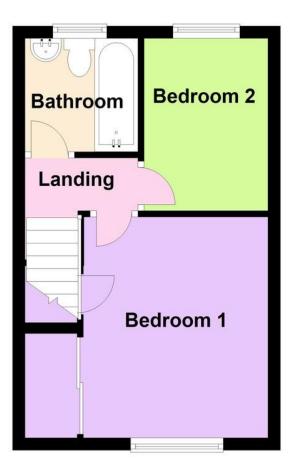

### FIRST FLOOR LANDING

Coved ceiling, radiator and doors to;

### **BEDROOM ON E**

### 11' 7" x 9' 8" (3.53m x 2.95m)

Double glazed window to front, coved ceiling, built in wardrobe, radiator and built in airing cupboard housing cylinder.

# BEDROOM TWO

9' x 6' 4" (2.74m x 1.93m)

Double glazed window to rear, built in cupboard and radiator.

### BATHROOM

Recently re-fitted suite comprising of obscure double glazed window to rear, panelled bath with wall mounted shower unit, low level w.c, wash hand basin with vanity cupboard beneath, radiator to side and vinyl flooring.

# **First Floor**

Regulated by RICS

t. 01268 763477

www.rona.co.uk 10 High Street, Wickford, Essex, SS12 9AZ e. rwillis@rona.co.uk