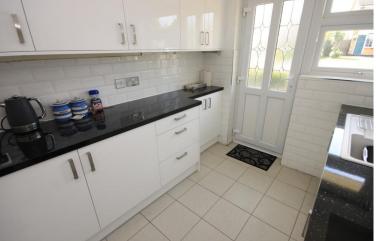

#### **KITCHEN**

9'4 x 8' (2.64m x 2.44m)

Textured ceiling, double glazed window to side, obscure double glazed door to side, tiled floor, integrated fridge, integrated washing machine, integrated electric oven and four ring electric hob with extractor over, range of matching eye and base level unit with granite effect work surfaces over comprising sink unit with mixer tap, partly tiled walls.