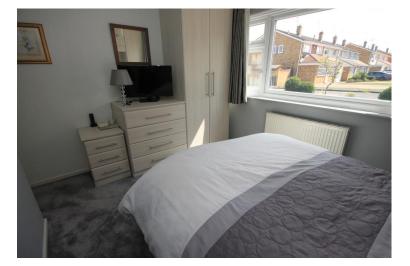

# BEDROOM ON E

11' 8" x 8' 11" + 2' door recess (3.56m x 2.72m)

Double glazed window to front, radiator, textured ceiling, range of built in furniture.

# BEDROOM THREE

11' x 8' 5" (3.35m x 2.57m)

Textured ceiling, double glazed window to front, radiator.

## BEDROOM TWO / DINING ROOM

12' 5" + door recess x 9' 3" (3.78m x 2.82m)

Textured ceiling, double glazed window to rear, radiator.