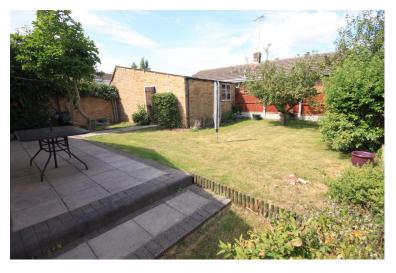

#### **REAR GARDEN**

Commences with a patio area, remainder is mainly laid to lawn, fencing to boundaries, retaining brick wall to borders, two gated side access points.