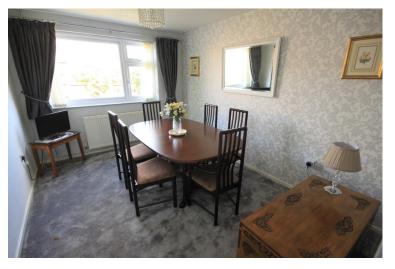

## BEDROOM TWO / DINING ROOM

12' 5" + door recess x 9' 3" (3.78m x 2.82m)

Textured ceiling, double glazed window to rear, radiator.