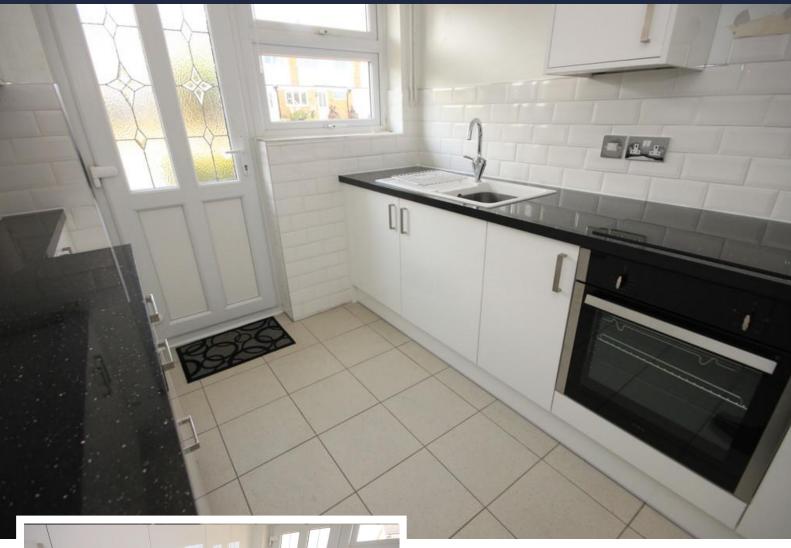

#### **KITCHEN**

9'4 x 8' (2.64m x 2.44m)

Textured ceiling, double glazed window to side, obscure double glazed door to side, tiled floor, integrated fridge, integrated washing machine, integrated electric oven and four ring electric hob with extractor over, range of matching eye and base level unit with granite effect work surfaces over comprising sink unit with mixer tap, partly tiled walls.