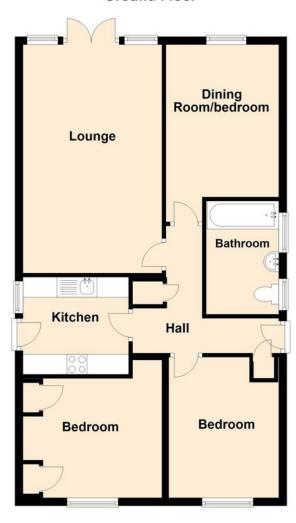

## **HALLWAY**

Textured ceiling, radiator, two storage cupboards , access to loft.

# BEDROOM ON E

11' 8" x 8' 11" + 2' door recess (3.56m x 2.72m)

Double glazed window to front, radiator, textured ceiling, range of built in furniture.

# BEDROOM THREE

11' x 8' 5" (3.35m x 2.57m)

Textured ceiling, double glazed window to front, radiator.

#### **KITCHEN**

9'4 x 8' (2.64m x 2.44m)

Textured ceiling, double glazed window to side, obscure double glazed door to side, tiled floor, integrated fridge, integrated washing machine, integrated electric oven and four ring electric hob with extractor over, range of matching eye and base level unit with granite effect work surfaces over comprising sink unit with mixer tap, partly tiled walls.

#### **BATHROOM**

Obscure double glazed window to side, tiled floor, smooth ceiling, low level w.c, pedestal wash hand basin with mixer tap, panelled bath with mixer tap and wall mounted shower, tiled walls, heated to wel rail.

## BEDROOM TWO / DINING ROOM

12' 5" + door recess x 9' 3" (3.78m x 2.82m)

Textured ceiling, double glazed window to rear, radiator.

#### **LOUNGE**

18' 7" x 11' 4" (5.66m x 3.45m)

Textured and coved ceiling, radiator, double glazed French doors to garden, feature fireplace with electric coal fire.

## **DETACHED GARAGE**

17'8 x 16 Access via up and over door, power and lighting, window to rear and additional door to side.

These particulars are accurate to the best of our knowledge but do not constitute an offer or contract. Photos are for representation only and do not imply the inclusion of fixtures and fittings. The floor plans are not to scale and only provide an indication of the layout.

# **Ground Floor**

Regulated by RICS

t. 01268 763477