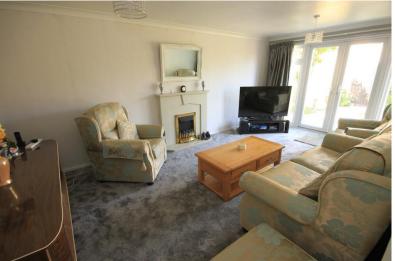

#### **LOUNGE**

18' 7" x 11' 4" (5.66m x 3.45m)

Textured and coved ceiling, radiator, double glazed French doors to garden, feature fireplace with electric coal fire.