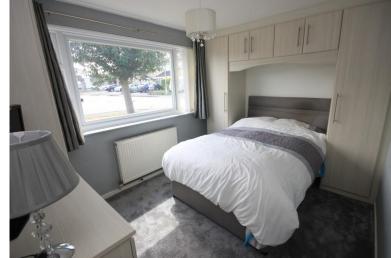

# BEDROOM ON E

11' 8" x 8' 11" + 2' door recess (3.56m x 2.72m)

Double glazed window to front, radiator, textured ceiling, range of built in furniture.

# BEDROOM THREE

11' x 8' 5" (3.35m x 2.57m)

Textured ceiling, double glazed window to front, radiator.

## BEDROOM TWO / DINING ROOM

12' 5" + door recess x 9' 3" (3.78m x 2.82m)

Textured ceiling, double glazed window to rear, radiator.