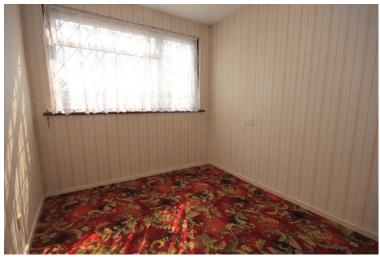

## BEDROOM TWO

13' 2" (into door recess) x 7' 5" (4.01m x 2.26m) Double glazed window to rear, textured and coved ceiling, radiator.

#### BEDROOM THREE

9' 11" x 7' 5" (3.02m x 2.26m) Double glazed window to front, textured ceiling, radiator.