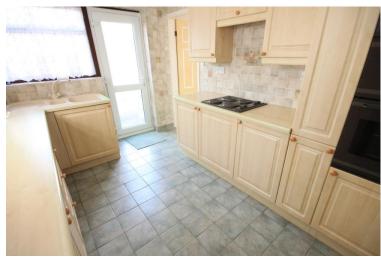

#### KITCHEN

### 12' 2" x 8' 4" (3.71m x 2.54 m)

Textured and coved ceiling, double glazed door to garden, double glazed window to rear and side, range of matching eye and base level units, rolled edge work surfaces, integrated electric double oven and four ring gas hob, one and a half bowl sink unit with mixer tap, space for appliances, tiled floor.