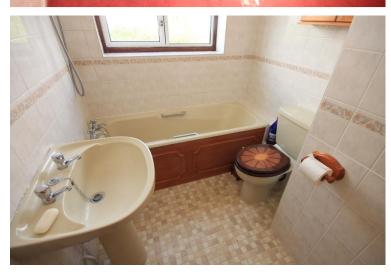

## BATHROOM

Obscure double glazed window to rear, double radiator, textured and coved ceiling, tiled walls, wood panelled bath with hand grips and wall mounted electric shower, low level w/c, pedestal wash hand basin.