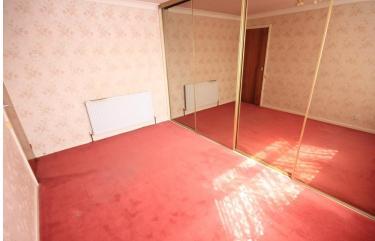

## LOUNGE

## 23' 2" x 13' 10" (7.06m x 4.22m)

Double glazed window to front, textured and coved ceiling, two double radiators, feature fireplace with coal effect electric fire, double glazed sliding doors to garden, door to:

#### BEDROOM ON E

#### 13' 1" (into wardrobe) x 9' 11" (3.99 m x 3.02m)

Double glazed window to front, textured and coved ceiling, double radiator.