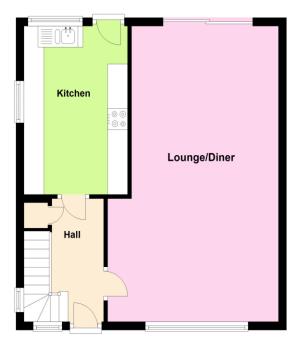

# HALL

Textured ceiling, double radiator, under stairs storage cupboard, stairs to first floor, double glazed window to front and side, doors to:

## LOUNGE

## 23' 2" x 13' 10" (7.06m x 4.22m)

Double glazed window to front, textured and coved ceiling, two double radiators, feature fireplace with coal effect electric fire, double glazed sliding doors to garden, door to:

#### KITCHEN

### 12' 2" x 8' 4" (3.71m x 2.54 m)

Textured and coved ceiling, double glazed door to garden, double glazed window to rear and side, range of matching eye and base level units, rolled edge work surfaces, integrated electric double oven and four ring gas hob, one and a half bowl sink unit with mixer tap, space for appliances, tiled floor.