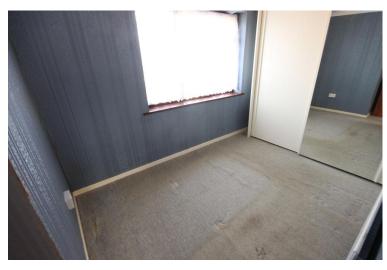

#### BEDROOM ON E

#### 13' 1" (into wardrobe) x 9' 11" (3.99 m x 3.02m)

Double glazed window to front, textured and coved ceiling, double radiator.

## BEDROOM TWO

13' 2" (into door recess) x 7' 5" (4.01m x 2.26m) Double glazed window to rear, textured and coved ceiling, radiator.

#### BEDROOM THREE

9' 11" x 7' 5" (3.02m x 2.26m) Double glazed window to front, textured ceiling, radiator.