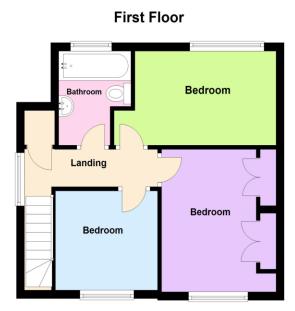

### LANDING

Double glazed window to side, airing cupboard housing wall mounted boiler, textured ceiling, doors to:

## BATHROOM

Obscure double glazed window to rear, double radiator, textured and coved ceiling, tiled walls, wood panelled bath with hand grips and wall mounted electric shower, low level w/c, pedestal wash hand basin.

#### BEDROOM ON E

#### 13' 1" (into wardrobe) x 9' 11" (3.99 m x 3.02m)

Double glazed window to front, textured and coved ceiling, double radiator.

## BEDROOM TWO

13' 2" (into door recess) x 7' 5" (4.01m x 2.26m) Double glazed window to rear, textured and coved ceiling, radiator.

#### BEDROOM THREE

9' 11" x 7' 5" (3.02m x 2.26m) Double glazed window to front, textured ceiling, radiator.