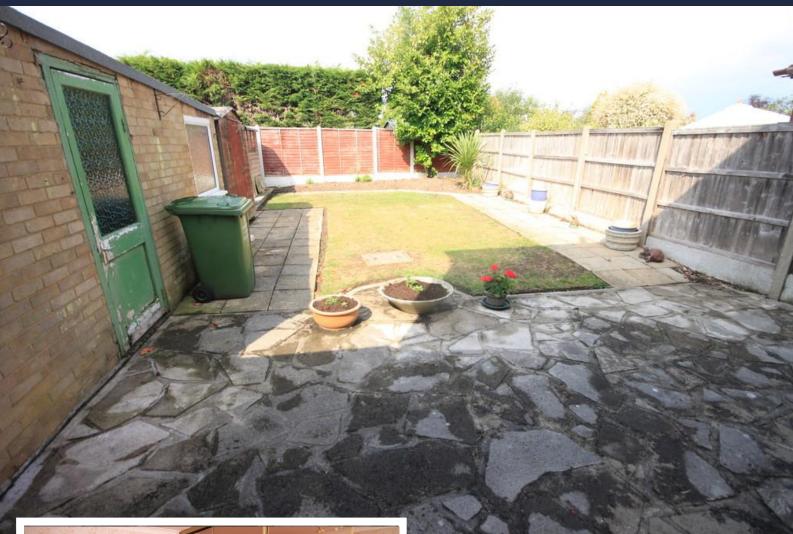

#### REAR GARDEN

Westerly facing garden commencing with patio area, remainder laid to lawn, fencing to boundaries, water tap, side access gate, door to:

## DETACHED GARAGE

15' 4" x 8' 4" (4.67m x 2.54m) Up and over door, power and lighting, work bench.