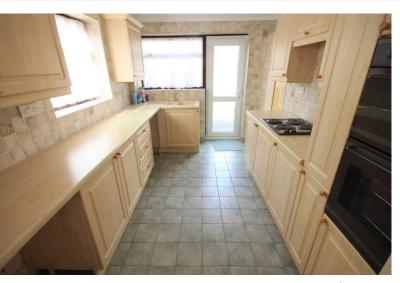

#### KITCHEN

### 12' 2" x 8' 4" (3.71m x 2.54 m)

Textured and coved ceiling, double glazed door to garden, double glazed window to rear and side, range of matching eye and base level units, rolled edge work surfaces, integrated electric double oven and four ring gas hob, one and a half bowl sink unit with mixer tap, space for appliances, tiled floor.