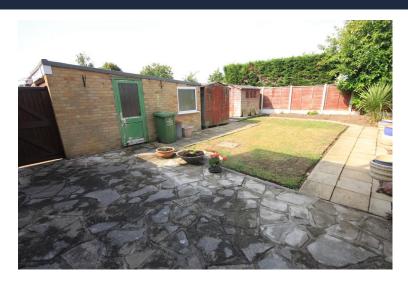

#### REAR GARDEN

Westerly facing garden commencing with patio area, remainder laid to lawn, fencing to boundaries, water tap, side access gate, door to:

## DETACHED GARAGE

15' 4" x 8' 4" (4.67m x 2.54m) Up and over door, power and lighting, work bench.

#### EXTERIOR

Majority laid to lawn, driveway to garage offering off street parking for several vehicles.

**Ground Floor** 

Regulated by RICS

www.rona.co.uk 10 High Street, Wickford, Essex, SS12 9AZ e. rwillis@rona.co.uk