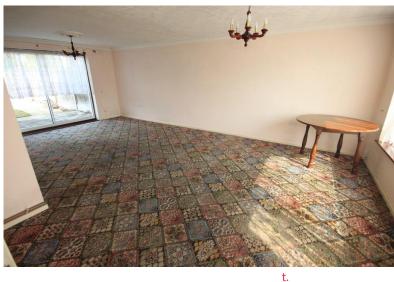

## LOUNGE

## 23' 2" x 13' 10" (7.06m x 4.22m)

Double glazed window to front, textured and coved ceiling, two double radiators, feature fireplace with coal effect electric fire, double glazed sliding doors to garden, door to: