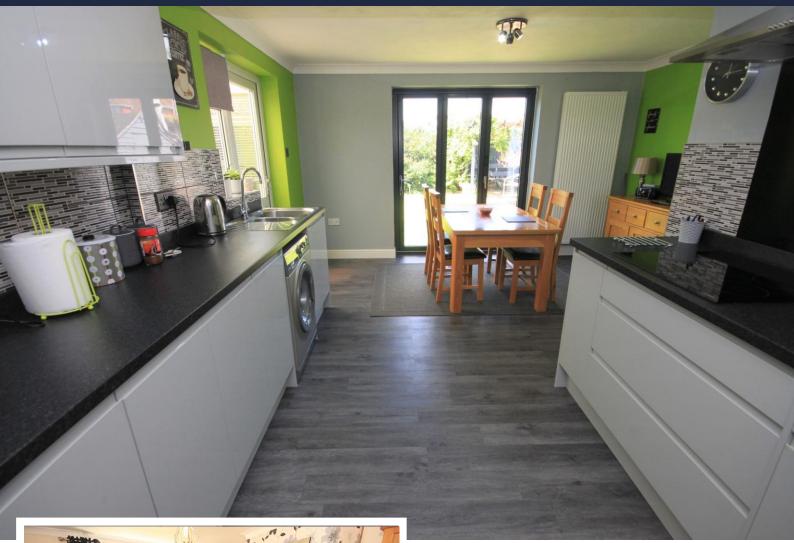

# KITCHEN/BREAKFAST ROOM 17' 9" x 13' 5" (5.41m x 4.09m)

Textured and coved ceiling, laminated flooring, double glazed bifold doors to garden, range of matching eye and base level units with work surfaces over comprising one and a half bowl stainless steel sink unit with mixer tap, wine cooler, integrated double oven and four ring electric hob and stainless steel extractor hood over, vertical radiator, integrated dishwasher, doors to: