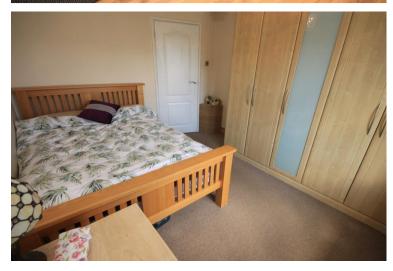

# BEDROOM ON E

#### 11' 9" x 9' 11" (3.58m x 3.02m)

Double glazed window to front, textured ceiling, radiator, built in wardrobes.