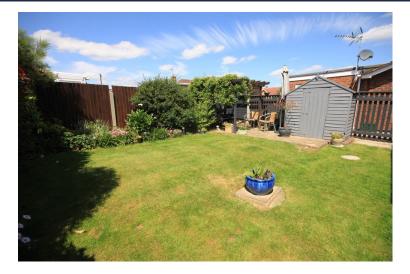

## REAR GARDEN

Majority laid to lawn, patio area with pergola, timber shed, fencing to boundaries, flowers and shrubs to boundaries, gated side access.