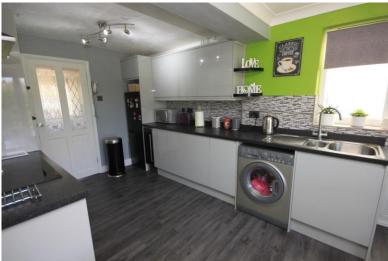

# KITCHEN/BREAKFAST ROOM 17' 9" x 13' 5" (5.41m x 4.09m)

Textured and coved ceiling, laminated flooring, double glazed bifold doors to garden, range of matching eye and base level units with work surfaces over comprising one and a half bowl stainless steel sink unit with mixer tap, wine cooler, integrated double oven and four ring electric hob and stainless steel extractor hood over, vertical radiator, integrated dishwasher, doors to: