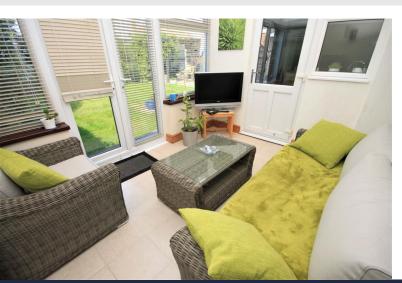

## **CONSERVATORY**

#### 11' 3" x 9' 7" (3.43m x 2.92m)

Perspex style roof, tiled floor, radiator, double glazed window to rear, obscure double glazed window to side, Double glazed French doors to garden.