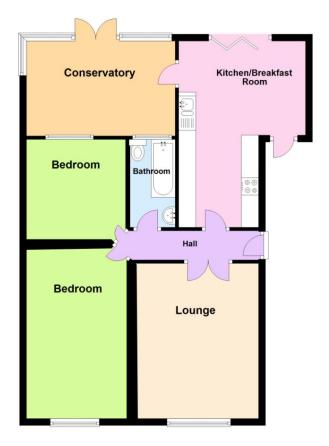

# HALLWAY

Textured ceiling, radiator, access to loft, laminated flooring, double doors to:

# LOUNGE

## 14' 9" x 11' 11" (4.5m x 3.63m)

Textured and coved ceiling, double glazed window to front, radiator, laminated flooring, feature fireplace with marble effect surround and hearth and inset coal effect fire.

# BEDROOM ON E

#### 11' 9" x 9' 11" (3.58m x 3.02m)

Double glazed window to front, textured ceiling, radiator, built in wardrobes.

# BEDROOM TWO

9' 10" x 8' 1" (3m x 2.46m) Double glazed window to rear, radiator, textured ceiling.

#### BATHROOM

Tiled floor, partly tiled walls, obscure double glazed window to rear, textured ceiling, low level w.c., pedestal wash hand basin, wood panelled bath.

# KITCHEN/BREAKFAST ROOM 17' 9" x 13' 5" (5.41m x 4.09m)

Textured and coved ceiling, laminated flooring, double glazed bifold doors to garden, range of matching eye and base level units with work surfaces over comprising one and a half bowl stainless steel sink unit with mixer tap, wine cooler, integrated double oven and four ring electric hob and stainless steel extractor hood over, vertical radiator, integrated dishwasher, doors to:

## **CONSERVATORY**

#### 11' 3" x 9' 7" (3.43m x 2.92m)

Perspex style roof, tiled floor, radiator, double glazed window to rear, obscure double glazed window to side, Double glazed French doors to garden.