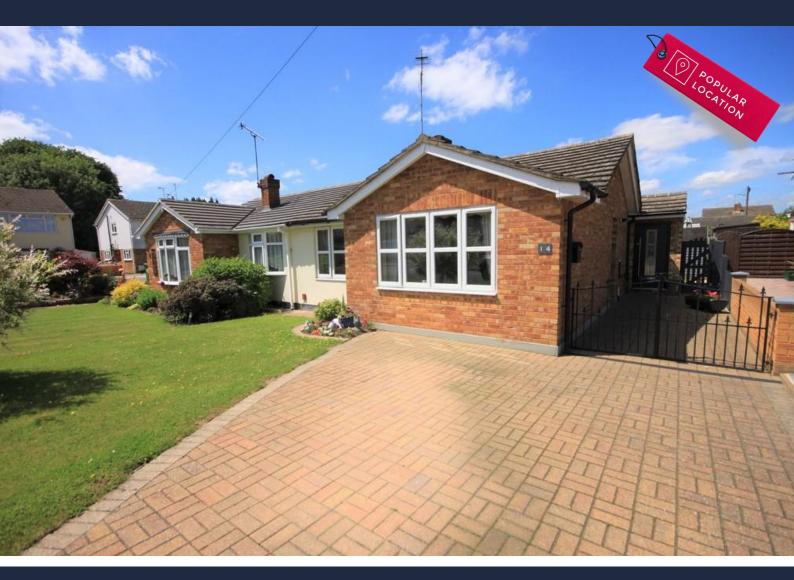

# **Finchingfield Way** Wickford

£330,000

- Extended Two Bedroom Bungalow
- Modern Kitchen/Breakfast Room 17'9 x 13'5
- Ample off street parking
- Sought After Location

We are delighted to offer for sale this extended two bedroom semi detached bungalow, situated in a sought after location being dose to local shops and amenities. The property benefits from ample off street parking, modern kitchen/breakfast room 17'9 x 13'5, established rear garden and conservatory.

#### EXTERIOR

Stunning front garden which is majority laid to lawn, driveway providing ample off street parking, established flower bed, double gates providing access to side.

Awaiting EPC

**Ground Floor** 