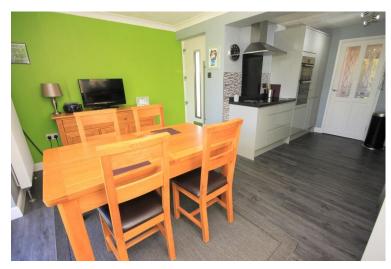

# KITCHEN/BREAKFAST ROOM 17' 9" x 13' 5" (5.41m x 4.09m)

Textured and coved ceiling, laminated flooring, double glazed bifold doors to garden, range of matching eye and base level units with work surfaces over comprising one and a half bowl stainless steel sink unit with mixer tap, wine cooler, integrated double oven and four ring electric hob and stainless steel extractor hood over, vertical radiator, integrated dishwasher, doors to: