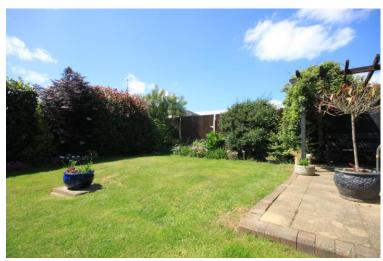

## REAR GARDEN

Majority laid to lawn, patio area with pergola, timber shed, fencing to boundaries, flowers and shrubs to boundaries, gated side access.