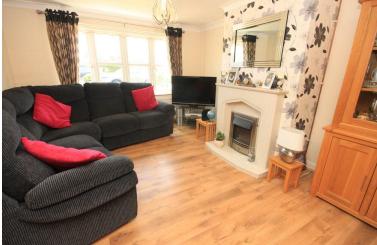

# LOUNGE

## 14' 9" x 11' 11" (4.5m x 3.63m)

Textured and coved ceiling, double glazed window to front, radiator, laminated flooring, feature fireplace with marble effect surround and hearth and inset coal effect fire.