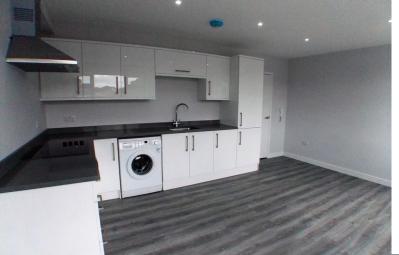

### KITCHEN/DINER

16' 00" x 12' 00" (4.88m x 3.66m) Kitchen/ Diner, with white led ceiling and light grey walls, white wall and floor cupboards with slow closing doors. Light grey worktop surface, oven and hob, bosch washing machine, fridge freezer, 2 radiators, double glazed windows overlooking High St. Grey vinyl flooring.