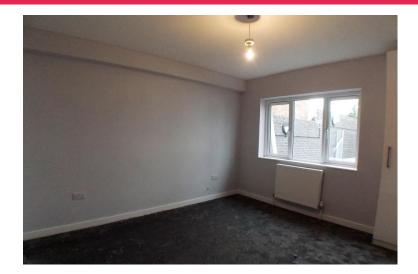

#### BEDROOM 1

White ceiling and light grey walls, walk in cupboard area, radiator, double glazed windows, light grey carpets.