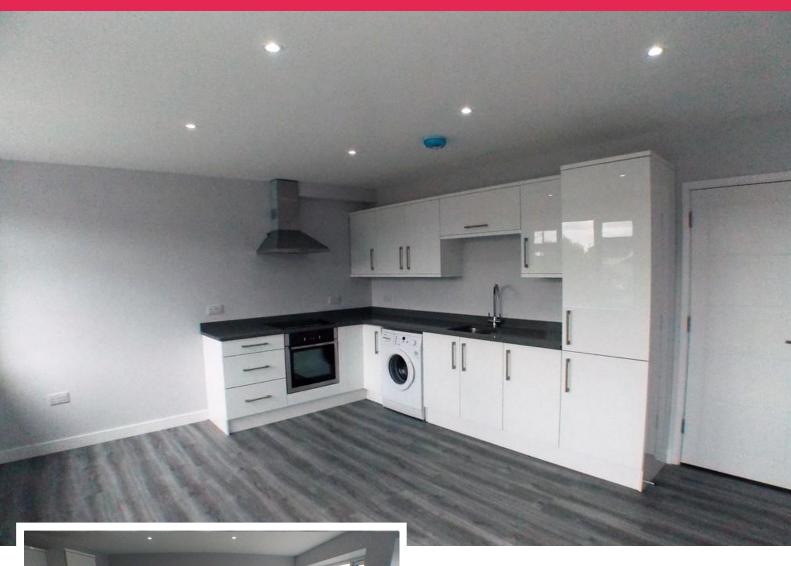

### KITCHEN/DINER

16' 00" x 12' 00" (4.88m x 3.66m) Kitchen/ Diner, with white led ceiling and light grey walls, white wall and floor cupboards with slow closing doors. Light grey worktop surface, oven and hob, bosch washing machine, fridge freezer, 2 radiators, double glazed windows overlooking High St. Grey vinyl flooring.