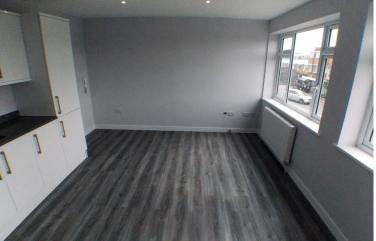

### KITCHEN/DINER

16' 00" x 12' 00" (4.88m x 3.66m) Kitchen/ Diner, with white led ceiling and light grey walls, white wall and floor cupboards with slow closing doors. Light grey worktop surface, oven and hob, bosch washing machine, fridge freezer, 2 radiators, double glazed windows overlooking High St. Grey vinyl flooring.