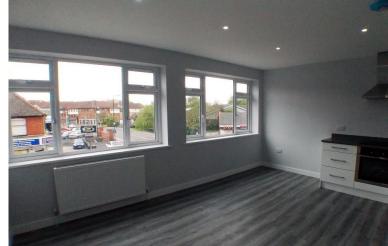

### KITCHEN/DINER

16' 00" x 12' 00" (4.88m x 3.66m) Kitchen/ Diner, with white led ceiling and light grey walls, white wall and floor cupboards with slow closing doors. Light grey worktop surface, oven and hob, bosch washing machine, fridge freezer, 2 radiators, double glazed windows overlooking High St. Grey vinyl flooring.