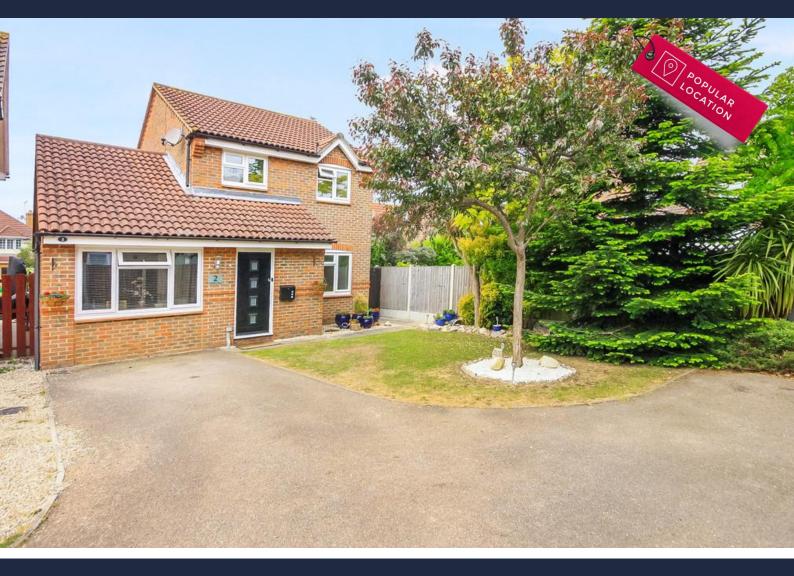

## RONA

SALES & LETTINGS

- Delightful Detached House
- Playroom/Bedroom Four 17'9 x 8'5
- Lounge/Diner 25'4 x 12'3
- Awaiting EPC rating

**Chatton Close** 

£375,000

Wickford

Stunning detached 3/4 bedroom family home offering ample space and a stunning established rear garden. Features include a spacious lounge/diner  $25'4 \times 12'3$ , study/bedroom four  $17'9 \times 8'5$ , utility room, ground floor cloakroom and ample off street parking. The vendor has made many improvements including a garage conversion completed 18 months ago and a new boiler installed just two months ago which comes with a 5 year British gas home care warranty.