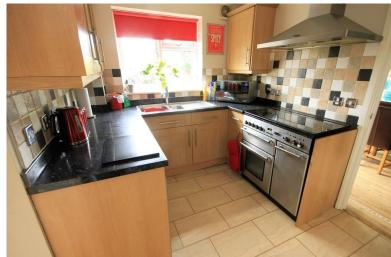

## RONA

SALES & LETTINGS

- Delightful Detached House
- Playroom/Bedroom Four 17'9 x 8'5
- Lounge/Diner 25'4 x 12'3
- Awaiting EPC rating

**Chatton Close** 

£375,000

Wickford

Stunning detached 3/4 bedroom family home offering ample space and a stunning established rear garden. Features include a spacious lounge/diner  $25'4 \times 12'3$ , study/bedroom four  $17'9 \times 8'5$ , utility room, ground floor cloakroom and ample off street parking. The vendor has made many improvements including a garage conversion completed 18 months ago and a new boiler installed just two months ago which comes with a 5 year British gas home care warranty.