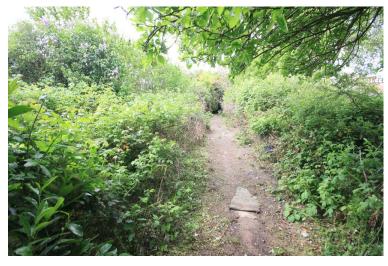

#### REAR GARDEN APPROX 220FT

Majority laid to lawn, greenhouse, side access gate, fencing to boundaries. The rear half of the garden is mainly overgrown and offers a walk way to rear, fish pond.