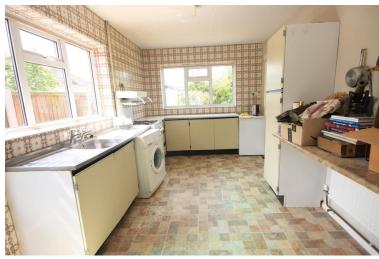

#### KITCHEN

#### 17' 6" x 8' 11" (5.33m x 2.72m)

Double glazed window to front and side, obscure double glazed door to side, range of base level units with roll edge work surfaces over, space and plumbing for appliances, radiator to side, vinyl tiled effect flooring, wall mounted boiler.