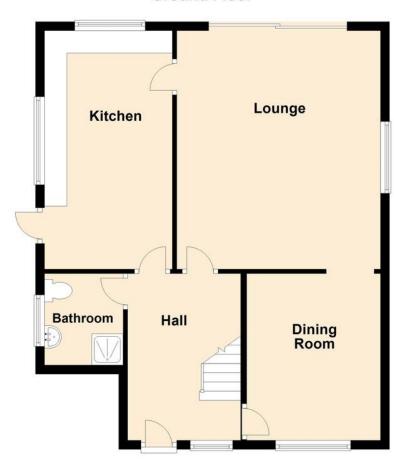

### **INNER HALLWAY**

Textured and coved ceiling, storage cupboard, double radiator to side, door to:

## DIN ING ROOM

## 12' 3" x 9' 11" (3.73m x 3.02m)

Textured ceiling, double glazed lead light window to front, double radiator to front, arch to lounge.

## SHOW ER ROOM

Obscure double glazed window to side, pedestal wash hand basin, low level w.c., walk in double width shower cubicle with electric shower, chrome towel rail.

#### KITCHEN

#### 17' 6" x 8' 11" (5.33m x 2.72m)

Double glazed window to front and side, obscure double glazed door to side, range of base level units with roll edge work surfaces over, space and plumbing for appliances, radiator to side, vinyl tiled effect flooring, wall mounted boiler.

# LOUNGE

## 17' 5" x 14' 10" (5.31m x 4.52m)

Textured and coved ceiling, double glazed patio doors to rear, double glazed window to side, double radiator to rear, feature fireplace with gas fire.