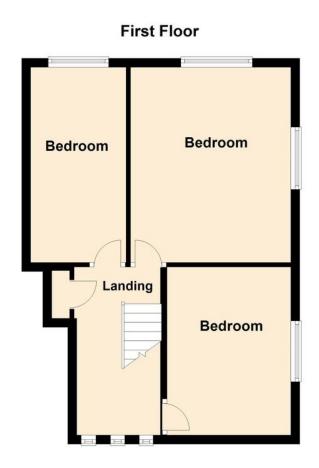

## FIRST FLOOR LANDING

Textured ceiling, eves storage, two double glazed windows to front, airing cupboard, doors to:

### BEDROOM

## 15' to fitted wardrobe x 11' 8" (4.57m x 3.56m)

Double glazed window to side and rear, double radiator to side, fitted wardrobe.

## BEDROOM

## 14' 2" x 6' 11" (4.32m x 2.11m) Double glazed window to rear, double radiator to rear.

#### BEDROOM

#### 12' 3" x 8' 9" (3.73m x 2.67m)

Double glazed window to front and side, double radiator to side.