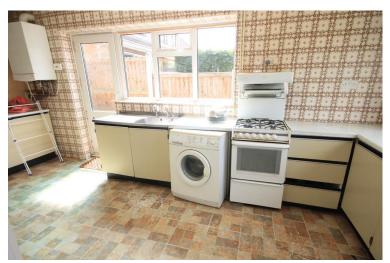

#### KITCHEN

#### 17' 6" x 8' 11" (5.33m x 2.72m)

Double glazed window to front and side, obscure double glazed door to side, range of base level units with roll edge work surfaces over, space and plumbing for appliances, radiator to side, vinyl tiled effect flooring, wall mounted boiler.