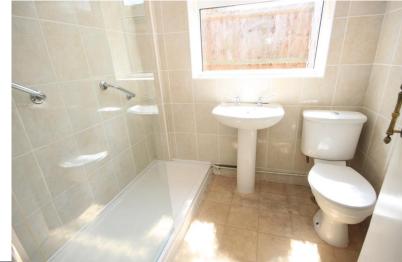

## SHOW ER ROOM

Obscure double glazed window to side, pedestal wash hand basin, low level w.c., walk in double width shower cubicle with electric shower, chrome towel rail.