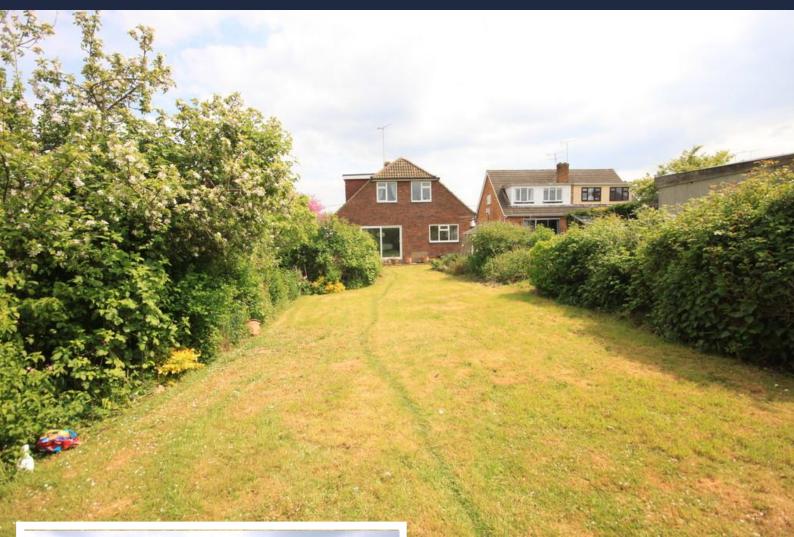

#### REAR GARDEN APPROX 220FT

Majority laid to lawn, greenhouse, side access gate, fencing to boundaries. The rear half of the garden is mainly overgrown and offers a walk way to rear, fish pond.