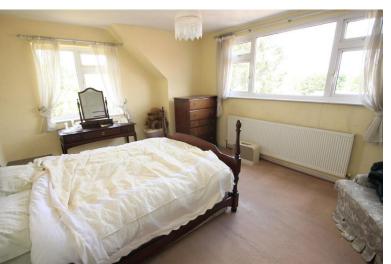

### BEDROOM

## 15' to fitted wardrobe x 11' 8" (4.57m x 3.56m)

Double glazed window to side and rear, double radiator to side, fitted wardrobe.

## BEDROOM

## 14' 2" x 6' 11" (4.32m x 2.11m) Double glazed window to rear, double radiator to rear.

#### BEDROOM

#### 12' 3" x 8' 9" (3.73m x 2.67m)

Double glazed window to front and side, double radiator to side.