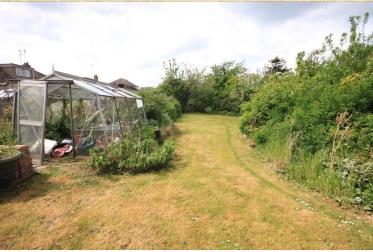

#### REAR GARDEN APPROX 220FT

Majority laid to lawn, greenhouse, side access gate, fencing to boundaries. The rear half of the garden is mainly overgrown and offers a walk way to rear, fish pond.