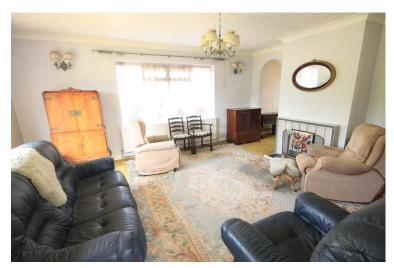

# LOUNGE

## 17' 5" x 14' 10" (5.31m x 4.52m)

Textured and coved ceiling, double glazed patio doors to rear, double glazed window to side, double radiator to rear, feature fireplace with gas fire.