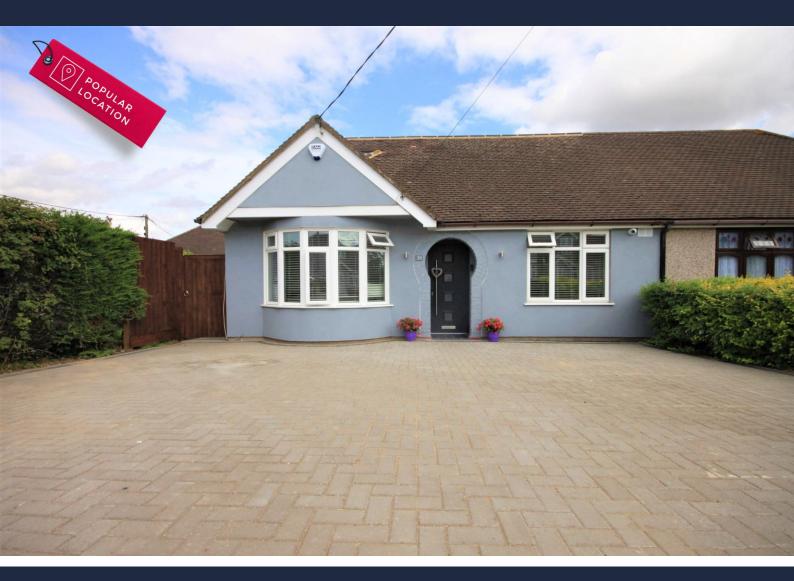

## Deirdre Avenue Wickford Guide Price £400,000 - £425,000

- Three bedrooms
- En-suite shower room
- Refurbished throughout
- EPC Rating C69

A quite stunning three bedroom, semi detached chalet style home occupying a generous corner plot position. Located in the sought after London Road area of Wickford and within walking distance of the High Street and mainline railway station, this property has undergone extensive refurbishment throughout and boasts a high specification finish. Main features include a beautiful open plan kitchen/breakfast room, conservatory, three piece bathroom suite and en-suite shower room to master bedroom. Externally there is ample off street parking via the block paved driveway and both side and rear gardens due to the impressive corner plot position