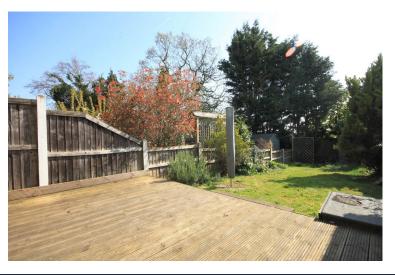

### **EXTERIOR**

Decked area to immediate rear, remainder is laid to lawn, fencing to boundaries, timber shed to rear, flower beds. Integral garage and off street parking to front.