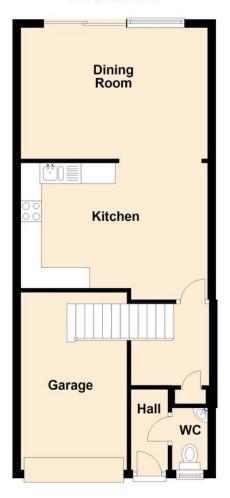

#### **ENTRANCE**

Via obscure double glazed door to:

#### **INNER HALLWAY**

Ceramic tiled flooring, radiator, stairs to first floor, storage cupboard.

#### CLOAKROOM

Low level w.c., double glazed obscure window to rear, wash hand basin with mixer tap, ceramic tiled flooring.

#### KITCHEN

10' 4" x 14' 11" (3.15m x 4.55m)

Range of matching eye and base level units comprising one and a half bowl sink and drainer with roll edge work surfaces over, tiled splash backs, space and plumbing for appliances, integrated four ring gas hob and electric oven, archway to:

#### **DIN ING AREA**

14' x 9' 10" (4.27m x 3m)

Textured and coved ceiling, double glazed patio doors to rear, laminated wood flooring, double radiator to rear.

#### **Ground Floor**

Address: 50 Meadow Rise, Billericay, Essex, CM11 2ED

Regulated by RICS