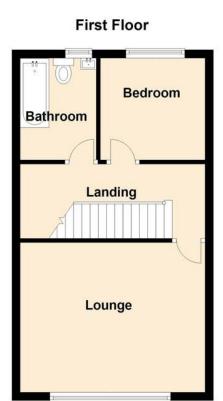

#### LOUNGE

15' 1" x 12' (4.6m x 3.66m)

Textured and coved ceiling, double glazed window to front, feature fireplace with marble effect hearth and surround with gas fire, wood flooring, double radiator to front.

#### **BATHROOM**

Obscure double glazed window to rear, low level w.c., pedestal wash hand basin with cupboard beneath, partly tiled walls, wall mounted electric shower, ceramic tiled floor, radiator to rear.

#### BEDROOM FOUR

9' 1" x 8' 4" (2.77m x 2.54m)

Coved ceiling, double glazed window to rear, radiator to rear.

#### **LANDING**

Stairs to second floor, textured ceiling, loft access, doors to:

#### **BEDROOM ON E**

13' 0" x 9' 10" (3.96m x 3m)

Textured and coved ceiling, double glazed window to rear, radiator to rear, fitted wardrobe and cupboards.