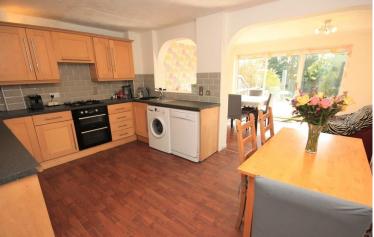

#### KITCHEN

10' 4" x 14' 11" (3.15m x 4.55m)

Range of matching eye and base level units comprising one and a half bowl sink and drainer with roll edge work surfaces over, tiled splash backs, space and plumbing for appliances, integrated four ring gas hob and electric oven, archway to:

#### **DIN ING AREA**

14' x 9' 10" (4.27m x 3m)

Textured and coved ceiling, double glazed patio doors to rear, laminated wood flooring, double radiator to rear.