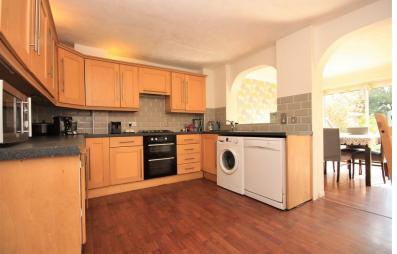

#### KITCHEN

10' 4" x 14' 11" (3.15m x 4.55m)

Range of matching eye and base level units comprising one and a half bowl sink and drainer with roll edge work surfaces over, tiled splash backs, space and plumbing for appliances, integrated four ring gas hob and electric oven, archway to: