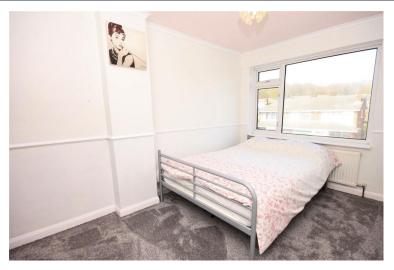

#### **BEDROOM ON E**

13' 0" x 9' 10" (3.96m x 3m)

Textured and coved ceiling, double glazed window to rear, radiator to rear, fitted wardrobe and cupboards.

#### **BEDROOM TWO**

12' x 7' 10" (3.66m x 2.39m)

Textured and coved ceiling, double glazed window to front, double radiator to front, built in cupboard.

#### BEDROOM FOUR

9' 1" x 8' 4" (2.77m x 2.54m)

Coved ceiling, double glazed window to rear, radiator to rear.