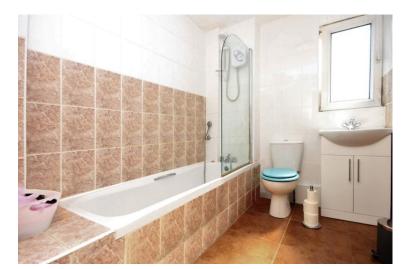

#### **BATHROOM**

Obscure double glazed window to rear, low level w.c., pedestal wash hand basin with cupboard beneath, partly tiled walls, wall mounted electric shower, ceramic tiled floor, radiator to rear.