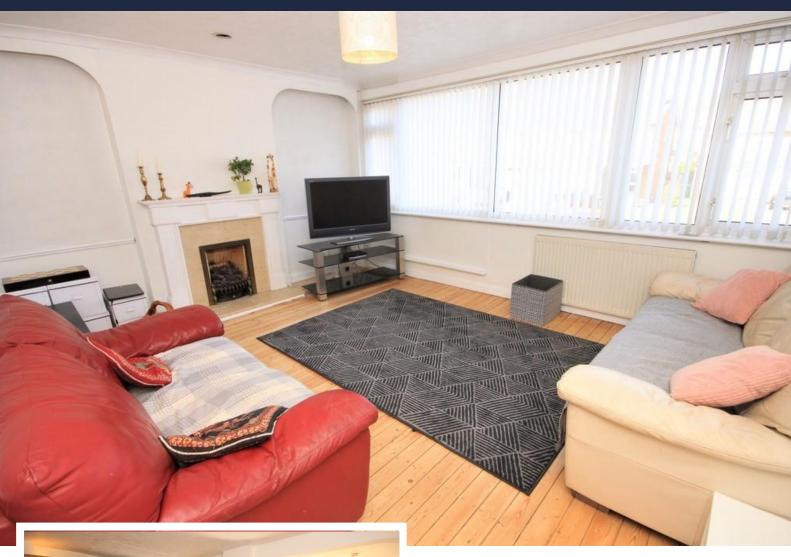

#### LOUNGE

15' 1" x 12' (4.6m x 3.66m)

Textured and coved ceiling, double glazed window to front, feature fireplace with marble effect hearth and surround with gas fire, wood flooring, double radiator to front.