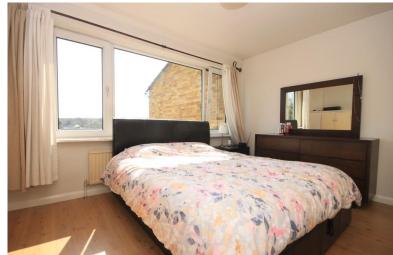

#### BEDROOM FOUR

9' 1" x 8' 4" (2.77m x 2.54m)

Coved ceiling, double glazed window to rear, radiator to rear.

#### **BEDROOM ON E**

13' 0" x 9' 10" (3.96m x 3m)

Textured and coved ceiling, double glazed window to rear, radiator to rear, fitted wardrobe and cupboards.

#### **BEDROOM THREE**

9' x 6' 10" (2.74m x 2.08m)

Coved ceiling, double glazed window to front, radiator to front.

#### **BEDROOM TWO**

12' x 7' 10" (3.66m x 2.39m)

Textured and coved ceiling, double glazed window to front, double radiator to front, built in cupboard.