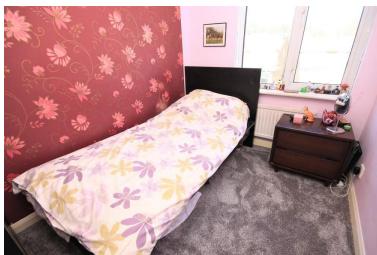

#### **BEDROOM THREE**

9' x 6' 10" (2.74m x 2.08m)

Coved ceiling, double glazed window to front, radiator to front.