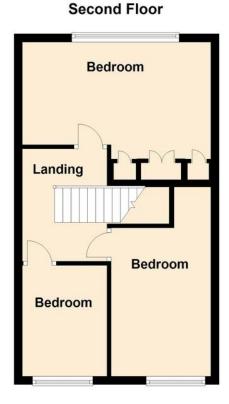

#### **BEDROOM THREE**

9' x 6' 10" (2.74m x 2.08m)

Coved ceiling, double glazed window to front, radiator to front.

#### **BEDROOM TWO**

12' x 7' 10" (3.66m x 2.39m)

Textured and coved ceiling, double glazed window to front, double radiator to front, built in cupboard.