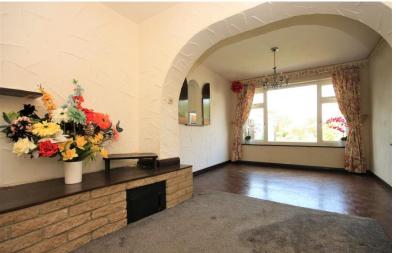

#### LOUNGE

14' 6" x 9' 11" (4.42m x 3.02m)

Textured ceiling, double glazed window to front, double radiator to side, gas fire, arch to:

## DINING ROOM

9' 10" x 9' 9" (3m x 2.97m)

Double glazed window to rear, serving hatch.