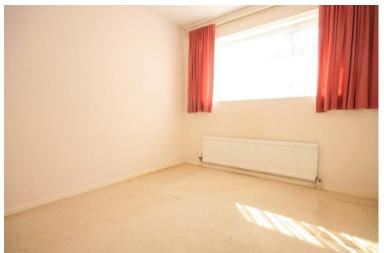

## BEDROOM TWO

9' 11" x 8' 6" (3.02m x 2.59 m)

Textured ceiling, double glazed window to side, radiator to side.