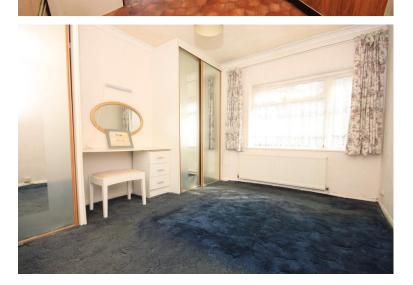

# BEDROOM ON E

12' x 9' 11" (3.66m x 3.02m)

Textured and coved ceiling, double glazed window to front, radiator to front, fitted wardrobe.