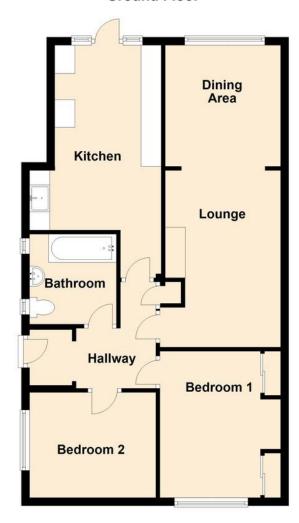

# **Ground Floor**

Regulated by RICS

## BEDROOM TWO

9' 11" x 8' 6" (3.02m x 2.59 m)

Textured ceiling, double glazed window to side, radiator to side.

# BEDROOM ON E

12' x 9' 11" (3.66m x 3.02m)

Textured and coved ceiling, double glazed window to front, radiator to front, fitted wardrobe.

#### LOUNGE

14' 6" x 9' 11" (4.42m x 3.02m)

Textured ceiling, double glazed window to front, double radiator to side, gas fire, arch to:

## DINING ROOM

9' 10" x 9' 9" (3m x 2.97m)

Double glazed window to rear, serving hatch.

#### **BATHROOM**

Textured ceiling, two obscure double glazed windows to side, pedestal wash hand basin, panelled bath with mixer tap and shower attachment over, double radiator to side, tiled walls.

#### **KITCHEN**

15' 11" x 7' 9" (4.85m x 2.36m)

Double glazed window to rear and side, range of eye and base level units with work surface above, stainless steel sink and drainer unit, wall mounted boiler.