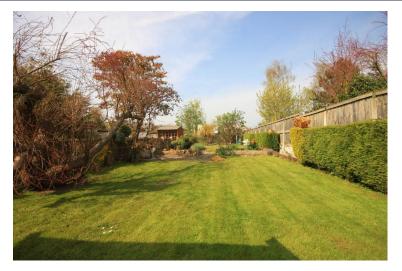

### **EXTERIOR**

Approximately 100ft rear garden, patio to rear, remainder laid to lawn, fencing to boundaries, gated side access, garage to rear approached via shared side access. Off street parking to front.