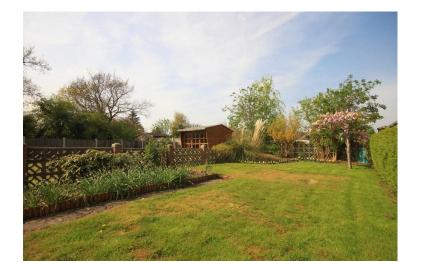

### **EXTERIOR**

Approximately 100ft rear garden, patio to rear, remainder laid to lawn, fencing to boundaries, gated side access, garage to rear approached via shared side access. Off street parking to front.