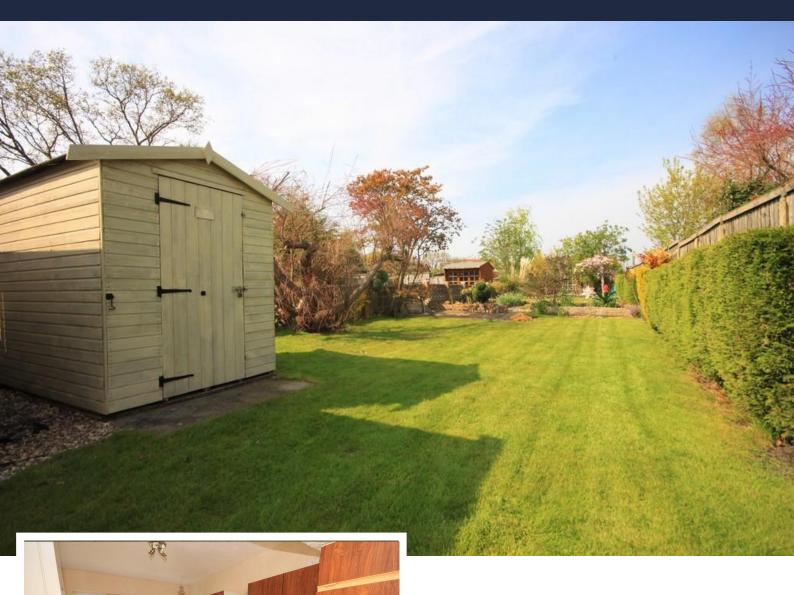

# **Grange Avenue**

Wickford

£310,000

An extended two double bedroom semi detached bungalow located in a beautiful tree lined road in the popular London Road area of Wickford. The property benefits from a stunning rear garden in excess of 100ft, 14'6 lounge with separate dining area and 15'11 kitchen. Requiring general modernization, this property is available with no onward chain and is situated just a short walk from local shops and amenities and mainline railway station to London.

### **EXTERIOR**

Approximately 100ft rear garden, patio to rear, remainder laid to lawn, fencing to boundaries, gated side access, garage to rear approached via shared side access. Off street parking to front.