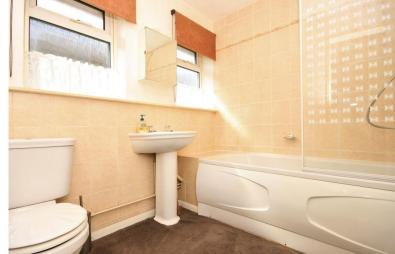

#### **BATHROOM**

Textured ceiling, two obscure double glazed windows to side, pedestal wash hand basin, panelled bath with mixer tap and shower attachment over, double radiator to side, tiled walls.