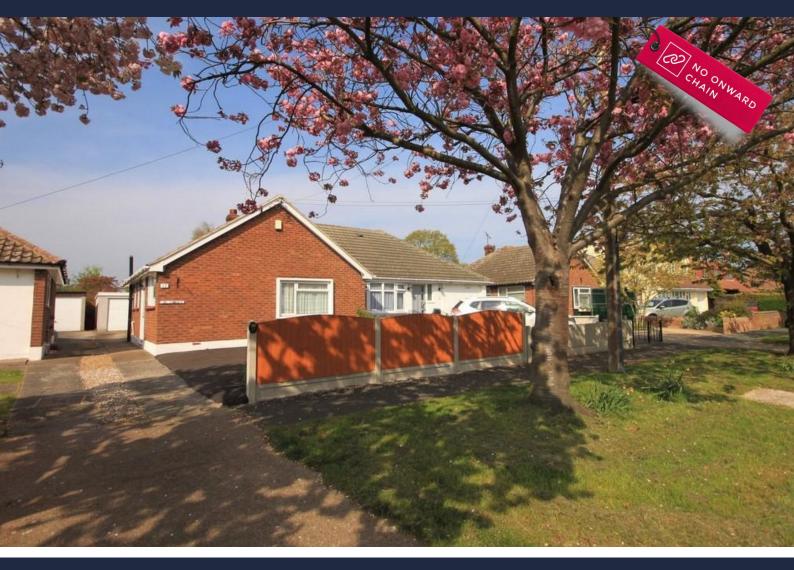

# RONA

SALES & LETTINGS

- Extended two bedroom bungalow
- Superb rear garden in excess of 100ft
- 14'6 Lounge
- Dining area

# **Grange Avenue**

Wickford

£310,000

An extended two double bedroom semi detached bungalow located in a beautiful tree lined road in the popular London Road area of Wickford. The property benefits from a stunning rear garden in excess of 100ft, 14'6 lounge with separate dining area and 15'11 kitchen. Requiring general modernization, this property is available with no onward chain and is situated just a short walk from local shops and amenities and mainline railway station to London.