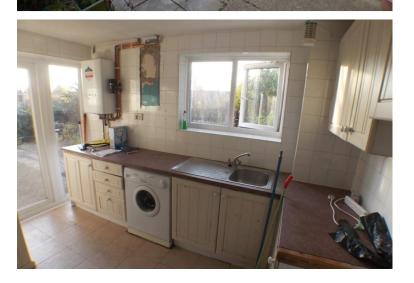

#### **KITCHEN**

#### 12' 0" x 9' 9" (3.66m x 2.97m)

Range of matching eye and base level units, rolled edge work surfaces, stainless steel sink unit with mixer tap, tiled floor, space for appliances, tiled walls, double radiator, double glazed window to rear, double glazed door to garden with side window, wall mounted boiler