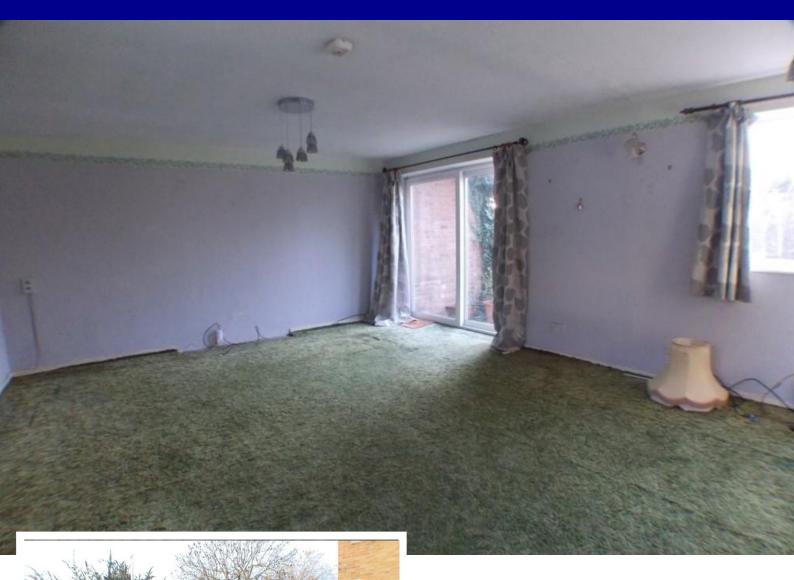

# LOUNGE

## 20' 6" x 15' 0" (6.25m x 4.57m)

Double glazed window to rear, double glazed sliding doors to garden, textured ceiling, double glazed window to front, two double radiators.