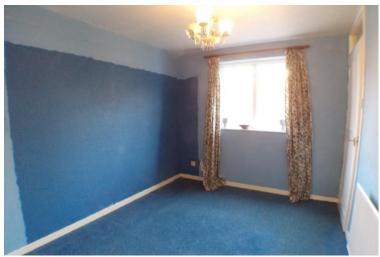

#### **BEDROOM TWO**

#### 12' 9" x 9' 4" max (3.89m x 2.84m)

Double glazed window to front, radiator, textured ceiling.