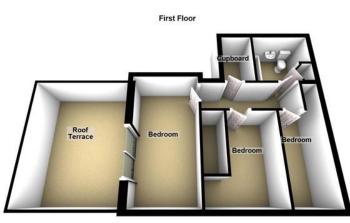

#### **LANDING 12'3 IN LENGTH**

Double glazed window to rear, large walk in storage cupboard, doors to:

#### **BEDROOM ON E**

#### 15' 3" x 8' 10" (4.65m x 2.69m)

Access to loft, radiator, double window to side, double glazed door to roof terrace.

#### **BEDROOM TWO**

#### 12' 9" x 9' 4" max (3.89m x 2.84m)

Double glazed window to front, radiator, textured ceiling.

#### **BEDROOM THREE**

## 15' 4" max x 5' 8" (4.67m x 1.73 m)

Double glazed window to front, radiator, textured ceiling.

#### **BATHROOM**

Obscure double glazed window to rear, airing cupboard, vanity wash hand basin, low level w/c, tiled floor, low level w/c, panelled bath with mixer tap and shower attachment.