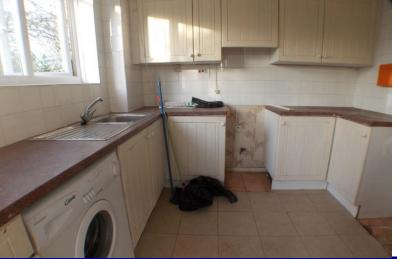

#### **KITCHEN**

#### 12' 0" x 9' 9" (3.66m x 2.97m)

Range of matching eye and base level units, rolled edge work surfaces, stainless steel sink unit with mixer tap, tiled floor, space for appliances, tiled walls, double radiator, double glazed window to rear, double glazed door to garden with side window, wall mounted boiler