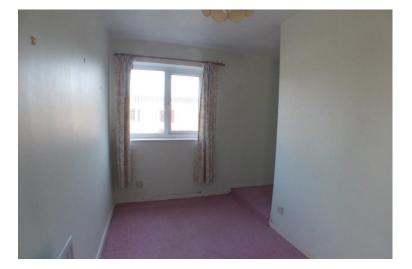

#### **BEDROOM THREE**

## 15' 4" max x 5' 8" (4.67m x 1.73 m)

Double glazed window to front, radiator, textured ceiling.