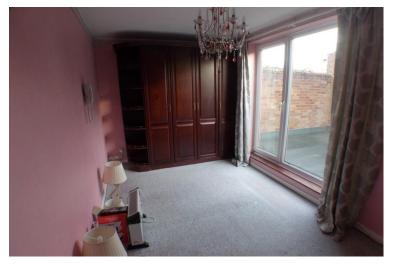

#### **BEDROOM ON E**

#### 15' 3" x 8' 10" (4.65m x 2.69m)

Access to loft, radiator, double window to side, double glazed door to roof terrace.