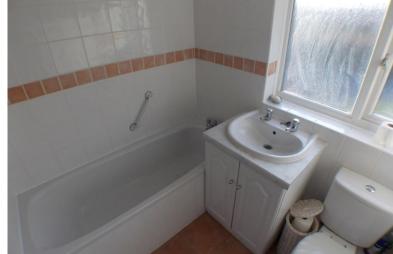

#### **BATHROOM**

Obscure double glazed window to rear, airing cupboard, vanity wash hand basin, low level w/c, tiled floor, low level w/c, panelled bath with mixer tap and shower attachment.