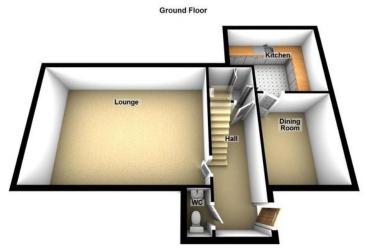

#### HALLWAY

Storage cupboard, stairs to first floor landing, double radiator, doors to;

# GROUND FLOOR CLOAKROOM

Textured ceiling, obscure window to side, low level w/c, vanity wash hand basin with mixer tap.

# LOUNGE

## 20' 6" x 15' 0" (6.25m x 4.57m)

Double glazed window to rear, double glazed sliding doors to garden, textured ceiling, double glazed window to front, two double radiators.

#### GROUND FLOOR SHOWER ROOM

Smooth ceiling, obscure double glazed window to rear, heated towel rail, under stairs storage cupboard, pedestal wash hand basin, shower cubicle with wall mounted shower.

#### DINING ROOM

## 11' 0" x 8' 9" (3.35m x 2.67 m)

Textured ceiling, radiator, double glazed window to front, door to:

#### **KITCHEN**

#### 12' 0" x 9' 9" (3.66m x 2.97m)

Range of matching eye and base level units, rolled edge work surfaces, stainless steel sink unit with mixer tap, tiled floor, space for appliances, tiled walls, double radiator, double glazed window to rear, double glazed door to garden with side window, wall mounted boiler