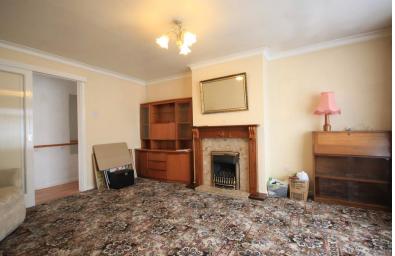

#### LOUNGE

#### 14' 11" x 12' (4.55m x 3.66m)

Double glazed bay window to front, textured and coved ceiling, feature fireplace with inset gas fire (untested), hearth and surround.