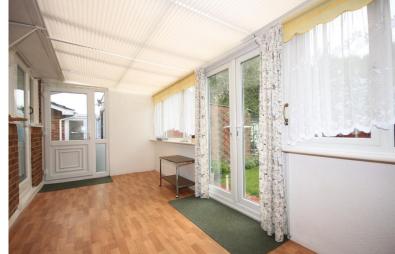

#### **CONSERVATORY**

#### 21'8" x 7' 10" (6.6m x 2.39m)

Perspex style roofing, double glazed French doors and double glazed windows to rear, double glazed door to side and laminate wood effect vinyl flooring.