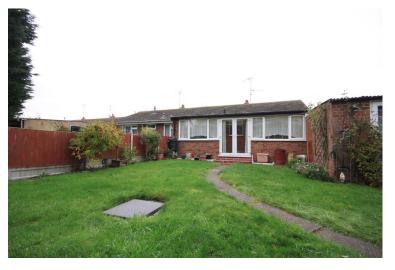

#### **EXTERIOR**

The rear garden is laid mainly to lawn with a range of fencing to the boundaries and flower beds to borders, two timber storage sheds and further storage unit. The front of the property features a lawned front garden and off street parking via a block paved driveway leading to garage which is accessed via up and over doors.