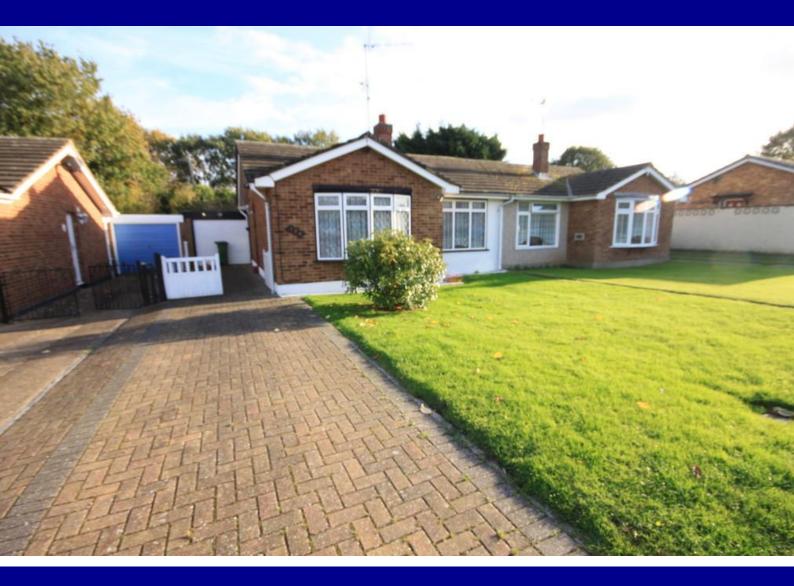

# RONA

- Popular Beauchamps location
- 'Carter and Ward' built bungalow
- Garage and ample off street parking
- Two bedrooms

## £285,000

A two bedroom 'Carter and Ward' built bungalow located in the ever popular Beauchamps area of Wickford. The property features a 21'8 conservatory, garage and ample off street parking. Requiring general modernization, this home is also available with no onward chain. Early viewing advised.

#### **EXTERIOR**

The rear garden is laid mainly to lawn with a range of fencing to the boundaries and flower beds to borders, two timber storage sheds and further storage unit. The front of the property features a lawned front garden and off street parking via a block paved driveway leading to garage which is accessed via up and over doors.