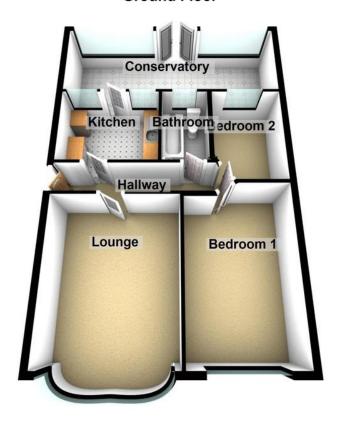

#### **Ground Floor**

#### LOUNGE

#### **BEDROOMS ONE**

#### **BEDROOM TWO**

#### **KITCHEN**

#### **CONSERVATORY**