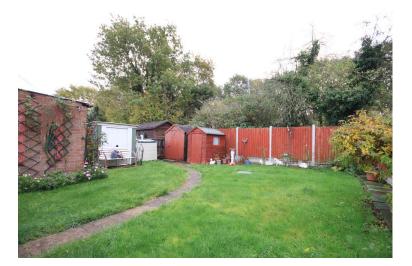

#### **EXTERIOR**

The rear garden is laid mainly to lawn with a range of fencing to the boundaries and flower beds to borders, two timber storage sheds and further storage unit. The front of the property features a lawned front garden and off street parking via a block paved driveway leading to garage which is accessed via up and over doors.