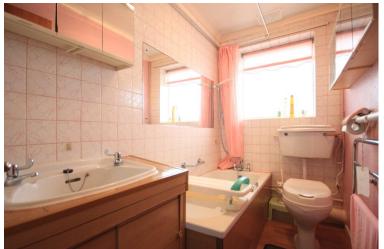

#### **BATHROOM**

Obscure glazed window to rear, tiled walls, paneled bath with mixer tap and wall mounted shower attachment, wash hand basin with fitted cupboard beneath, electric heated towel rail and low level flushing w.c.