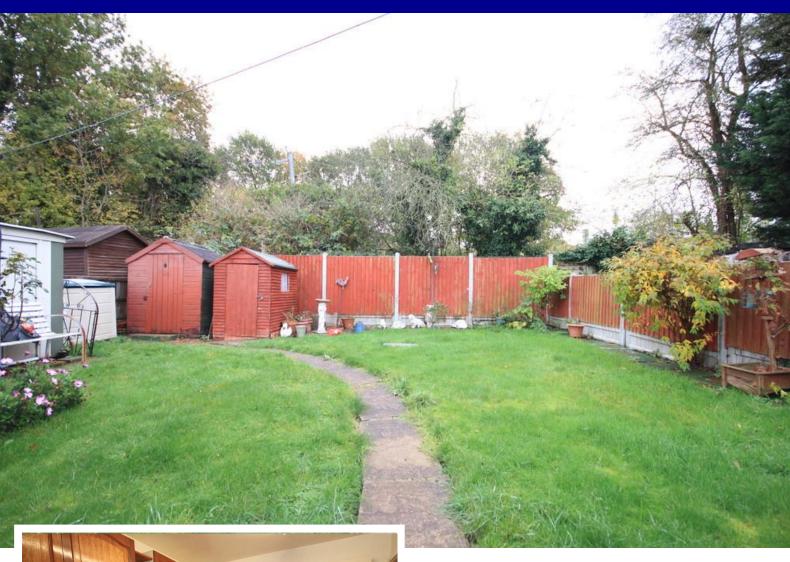

#### **EXTERIOR**

The rear garden is laid mainly to lawn with a range of fencing to the boundaries and flower beds to borders, two timber storage sheds and further storage unit. The front of the property features a lawned front garden and off street parking via a block paved driveway leading to garage which is accessed via up and over doors.