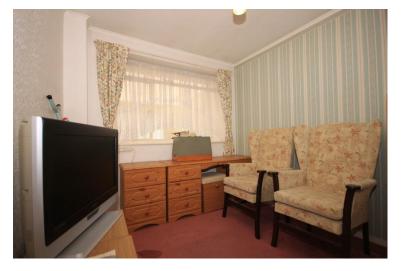

#### **BEDROOM TWO**

### 9' 11" x 7' 11" (3.02m x 2.41m)

Textured and coved ceiling, glazed window to rear and builtin wardrobe.