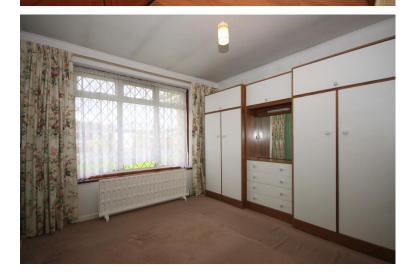

#### **BEDROOMS ONE**

#### 12' 8" x 9' 9" (3.86m x 2.97 m)

Double glazed window to front, matching range of bedroom furniture to remain, textured and coved ceiling.