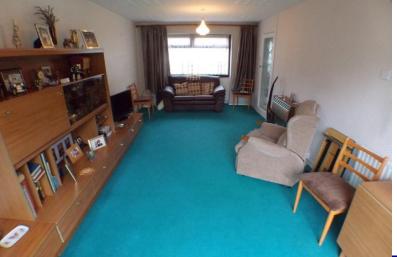

#### Lounge

# 20' 4" x 10' 8" (6.2m x 3.25 m)

Double glazed window to front, double glazed sliding doors to garden, feature coal effect fire, two radiators.