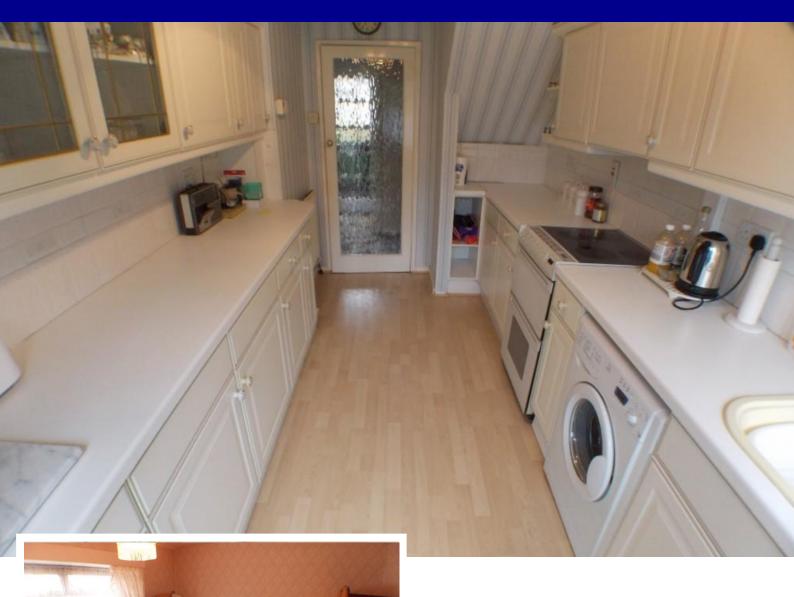

#### **KITCHEN**

# 14' 3" x 7' 9" (4.34m x 2.36 m)

Wood beams to ceiling, double glazed window to rear, double glazed door to garden, range of matching eye and base level units, rolled edge work surfaces, one and a half bowl stainless steel sink unit with mixer tap, laminate flooring, space for appliances, display units, radiator.