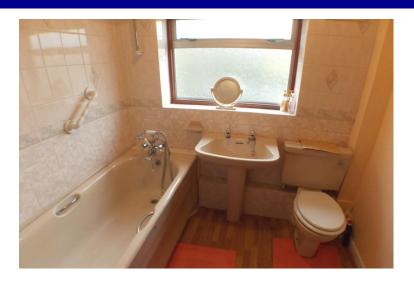

#### **BATHROOM**

# 7' 2" x 5' 10" (2.18m x 1.78m)

Obscure double glazed window to rear, pedestal wash hand basin, low level w/c, paneled bath with mixer tap and shower attachment.