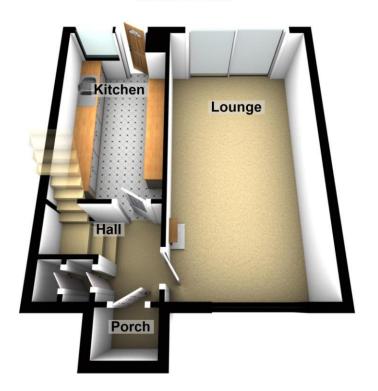

window to rear, pedestal wash hand basin, low level w/c, paneled bath with mixer tap and shower attachment.

#### BEDROOM TWO

# 11' 8" x 10' 2" (3.56m x 3.1m)

Double glazed window to rear, radiator.

#### BEDROOM ON E

# 16' 6" x 10' 6" (5.03m x 3.2 m)

Two double glazed windows to front, double radiator, double wardrobe.

#### **REAR GARDEN**

Patio area, remainder majority laid to lawn, fencing to boundaries, flowers and shrubs to borders, brick built shed, water tap.

#### Awaiting EPC rating

These particulars are accurate to the best of our knowledge but do not constitute an offer or contract. Photos are for representation only and do not imply the inclusion of fixtures and fittings. The floor plans are not to scale and only provide an indication of the layout.

# **Ground Floor**



First Floor



Awaiting EPC rating