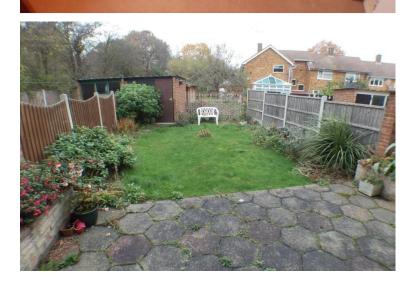

#### **REAR GARDEN**

Patio area, remainder majority laid to lawn, fencing to boundaries, flowers and shrubs to borders, brick built shed, water tap.