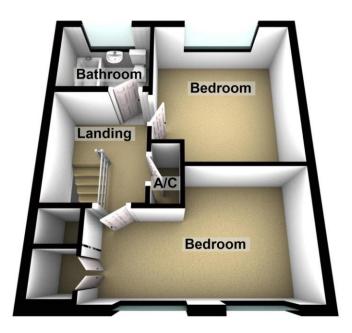

pedestal wash hand basin, low level w/c, paneled bath with mixer tap and shower attachment.

#### BEDROOM TWO

# 11' 8" x 10' 2" (3.56m x 3.1m)

Double glazed window to rear, radiator.

#### BEDROOM ON E

# 16' 6" x 10' 6" (5.03m x 3.2 m)

Two double glazed windows to front, double radiator, double wardrobe.

#### **REAR GARDEN**

Patio area, remainder majority laid to lawn, fencing to boundaries, flowers and shrubs to borders, brick built shed, water tap.

#### Awaiting EPC rating

These particulars are accurate to the best of our knowledge but do not constitute an offer or contract. Photos are for representation only and do not imply the inclusion of fixtures and fittings. The floor plans are not to scale and only provide an indication of the layout.

# **Ground Floor**



First Floor



Awaiting EPC rating