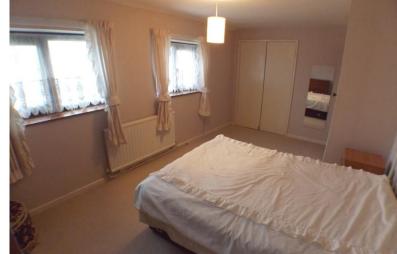

#### BEDROOM ON E

# 16' 6" x 10' 6" (5.03m x 3.2 m)

Two double glazed windows to front, double radiator, double wardrobe.